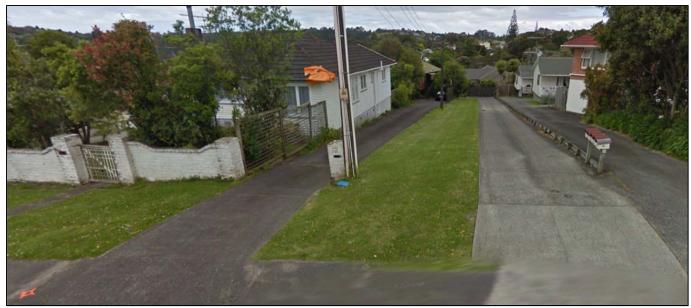

|                                                                                                          | ~       |        |  |  |  |  |  |
| Salisbury Road (2)       | ✓Not obvious entrance as grass<br>strip between driveways.                                                        |                                                                                                          |         |        |  |  |  |  |  |
| Other Notes:             |                                                                                                                   | <ul> <li>I recommend that unnamed reserve LOT 6 DP 203146 be included in<br/>Inwards Reserve.</li> </ul> |         |        |  |  |  |  |  |



Southern Salisbury Road entrance – Grass strip between driveways.

# 2.62. ISLAND BAY RESERVE, BEACH HAVEN



| Park Name (official):    | Island Bay Reserve                                                                                                                                                                                                                                                                                                                                                                                    |                                               |  |  |   |                                                            |  |  |  |
|--------------------------|---------------------------------------------------------------------------------------------------------------