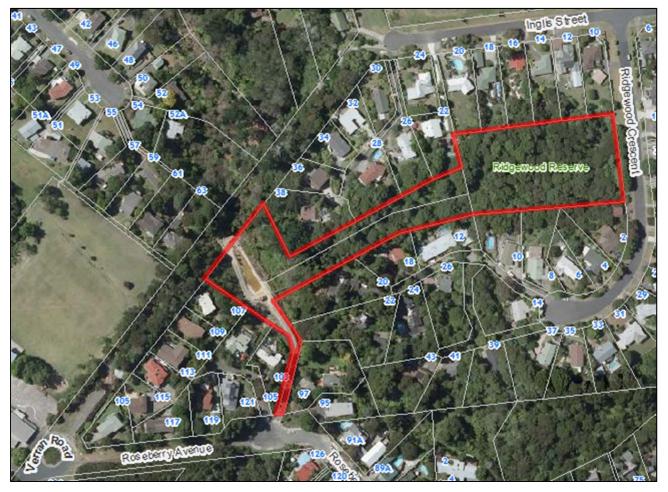

Rangitira Road entrance to western section of Kauri Park – Entrance down private driveway to left of letterbox.