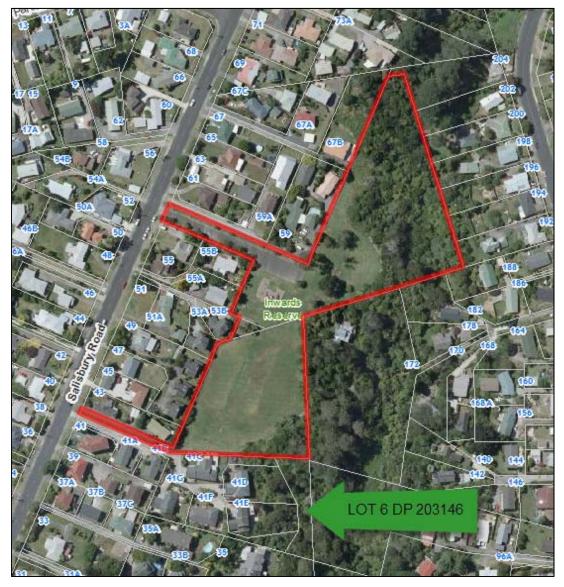

|  |  | ✓ |  |  |  |  |
| Mosman Place             |                                                                                                                                              |                                                 |  |  | ✓ |  |  |  |  |
| Chatswood Reserve        |                                                                                                                                              |                                                 |  |  |   |  |  |  |  |
| Other Notes:             |                                                                                                                                              |                                                 |  |  |   |  |  |  |  |

#### 2.61. INWARDS RESERVE, BIRKDALE



| Park Name (official):    | Inward                                                                                                            | Inwards Reserve                                                                                          |         |        |  |  |  |  |  |
|--------------------------|-------------------------------------------------------------------------------------------------------------------|----------------------------------------------------------------------------------------------------------|---------|--------|--|--|--|--|--|
| Reserve Management Plan: | Inward                                                                                                            | ls Rese