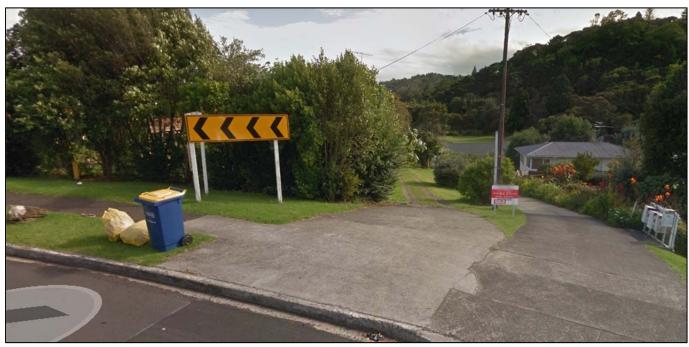

### 2.19. CECIL EADY BUSH, NORTHCOTE

| Park Name (official):    | Cecil Eady Bush                                               |                          |                                 |                       |              |                                                                         |  |
|--------------------------|---------------------------------------------------------------|--------------------------|---------------------------------|-----------------------|--------------|-------------------------------------------------------------------------|--|
| Reserve Management Plan: | Kauri Glen Reserve and Cecil Eady Bush, November 1999 (draft) |                          |                                 |                       |              |                                                                         |  |
| Entrance                 | Auckland<br>Council sign                                      | North Shore<br>City sign | Pre-North<br>Shore City<br>sign | Inadequate<br>signage | No signage   | Notes                                                                   |  |
| Raymond Terrace          |                                                               |                          |                                 |                       | ~            | Entrance not obvious as scrub<br>between driveways.<br>See photo below. |  |
| Kauri Glen Reserve       |                                                               |                          |                                 |                       | ~            |                                                                         |  |
| Mahuta Grove             |                                                               |                          |                                 |                       | ✓            |                                                                         |  |
| Paruru Avenue            |                                                               |                          |                                 |                       | ~            | Entrance not obvious as scrub<br>between houses.<br>See photo below.    |  |
| Herons Way               |                                                               |                          |                                 |                       | ~            | Access via Herons Way road reserve, but no signage.                     |  |
| Woodside Avenue (1)      |                                                               |                          |                                 |                       | $\checkmark$ | Entrance to south of bridge.                                            |  |

Raymond Terrace entrance – scrub between properties.

Paruru Avenue entrance - scrub between properties.

Fowler Street entrance – what appears to be a slip road is actually part of Kauri Glen Reserve and links to Woodside Avenue.