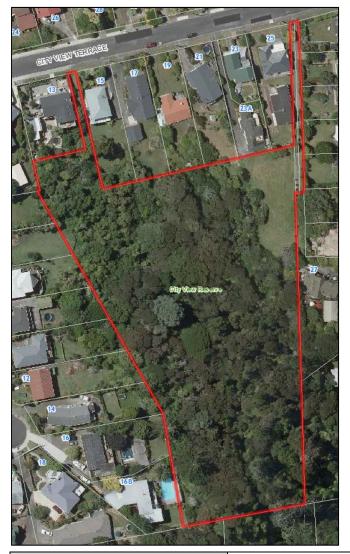

| ~                        |                                 |                       |              |       |  |
| Other Notes:                | <ul> <li><i>Chelsea Estate Heritage Park</i> straddles the suburbs of Birkenhead and Chatswood.</li> <li>Some of the park is accessible via an easement over Chelsea Sugar Refinery land.</li> <li>If the land at 24 and 30 Huka Road is owned by Council, then I recommend that it be included in <i>Chelsea Estate Heritage Park</i>.</li> </ul> |                          |                                 |                       |              |       |  |

# 2.23. CITY VIEW TERRACE RESERVE, BIRKENHEAD



| Park Name (official):    | City View Terrace Reserve                                                                                                                                                                                                                                                                                                                                                    |  |  |  |   |                   |  |  |
|--------------------------|-----------------------------------------------------------------------------------------------------------------------------------------------------------------------------------------------------------------------------------------------------------------------------------------------------------------------------------------------