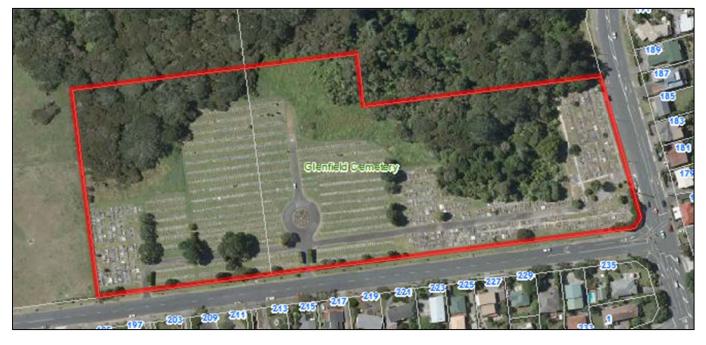

# 2.39. FRANCIS KENDALL RESERVE, GLENFIELD

| Park Name (official):    | Franci                                                                                                 | Francis Kendall Reserve    |  |  |              |                                        |  |  |  |
|--------------------------|--------------------------------------------------------------------------------------------------------|----------------------------|--|--|--------------|----------------------------------------|--|--|--|
| Reserve Management Plan: | No res                                                                                                 | No reserve management plan |  |  |              |                                        |  |  |  |
| Entrance                 | Auckland<br>Council sign<br>North Shore<br>City sign<br>Shore City<br>signage<br>No signage<br>signage |                            |  |  |              |                                        |  |  |  |
| Kaipatiki Road           |                                                                                                        |                            |  |  | ~            | No entrance signage; no track signage. |  |  |  |
| Chedworth Drive          |                                                                                                        |                            |  |  | ✓            |                                        |  |  |  |
| Stephanie Close          |                                                                                                        |                            |  |  | ✓            |                                        |  |  |  |
| Tree View Reserve        |                                                                                                        |                            |  |  | $\checkmark$ |                                        |  |  |  |