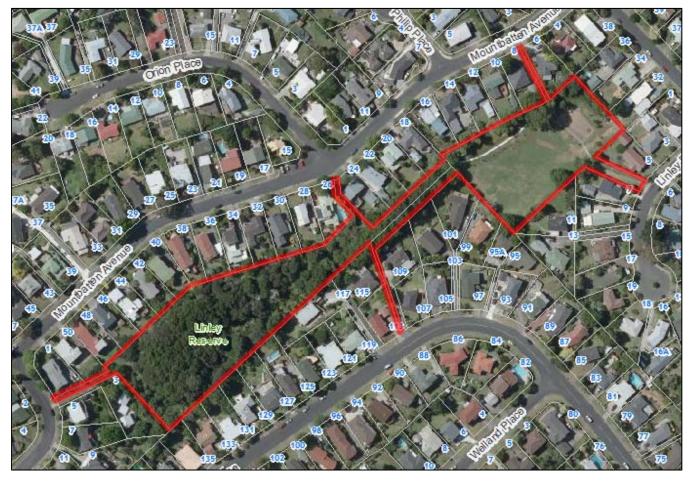

|  |  |
| Corner Lake Road /<br>Tonar Street |                                                                                                                   | ~           |        |          |   | Sign refers to "Lindisfarne Reserve". |  |  |
| Tonar Street                       | ✓ No sign at driveway.                                                                                            |             |        |          |   |                                       |  |  |
| Other Notes:                       |                                                                                                                   |             |        |          |   |                                       |  |  |

## 2.88. LINLEY RESERVE, HILLCREST



| Park Name (official):    | Linley Reserve                                                                                                                 |                                       |  |  |  |  |  |  |  |  |
|--------------------------|--------------------------------------------------------------------------------------------------------------------------------|---------------------------------------|--|--|--|--|--|--|--|--|
| Reserve Management Plan: | Local                                                                                                                          | Local Amenity Reserves, February 1983 |  |  |  |  |  |  |  |  |
| Entrance                 | Auckland<br>Council sign<br>North Shore<br>City sign<br>Pre-North<br>Shore City<br>sign<br>Inadequate<b