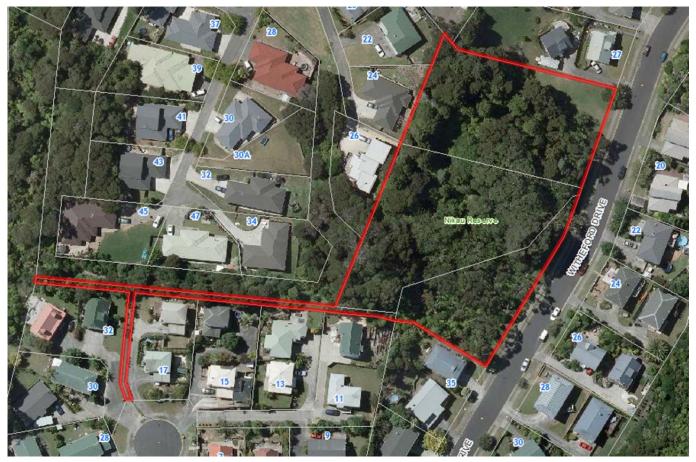

| 2.95.  | Manuka Neighbourhood Reserve, Bayview            | 140 |
|--------|--------------------------------------------------|-----|
| 2.96.  | Marlborough Park, Glenfield                      | 141 |
| 2.97.  | Mick Stanley Memorial Reserve, Chatswood         | 143 |
| 2.98.  | McFetridge Park, Hillcrest                       |     |
| 2.99.  | Monarch Park, Hillcrest                          |     |
| 2.100. | Motorway Buffer Reserve, Northcote               | 146 |
| 2.101. | Muriel Fisher Reserve, Beach Haven               |     |
| 2.102. | Neal Reserve, Glenfield                          |     |
| 2.103. | Nell Fisher Reserve, Birkenhead                  |     |
| 2.104. | Needles Eye, Birkenhead                          |     |
| 2.105. | Neptune Avenue Reserve, Beach Haven              |     |
| 2.106. | Nikau Reserve, Bayview                           |     |
| 2.107. | Normanton Reserve, Glenfield                     |     |
| 2.108. | Odin Place Reserve, Beach Haven                  |     |
| 2.109. | Onepoto Domain, Northcote                        |     |
| 2.110. | Onewa Domain, Northcote                          |     |
| 2.111. | Oruamo Domain, Glenfield                         |     |
| 2.112. | Oruamo Place Esplanade Reserve, Beach Haven      |     |
| 2.112. | Park Reserve, Glenfield                          |     |
| 2.113. | Park Hill Reserve, Birkdale                      |     |
| 2.114. | Park Hill South Reserve, Birkdale                |     |
| 2.115. | Pemberton Reserve, Bayview                       |     |
| 2.110. | Plantation Reserve, Beach Haven                  |     |
| 2.117. |                                                  |     |
| 2.110. | Portsea Reserve, Chatswood                       |     |
| 2.119. | Powrie Reserve, Glenfield                        |     |
| 2.120. | Raleigh Road Reserve, Northcote                  |     |
|        | Rangatira Reserve, Beach Haven, Birkdale         |     |
| 2.122. | Rawene Road Reserve, Birkenhead                  |     |
| 2.123. | Rewi Alley Reserve, Totara Vale                  |     |
| 2.124. | Ridgewood Reserve, Birkenhead                    |     |
| 2.125. | Rosecamp Road Foreshore Reserve, Beach Haven     |     |
| 2.126. | Ross Reserve, Glenfield                          |     |
| 2.127. | Rotary Grove, Northcote                          |     |
| 2.128. | Sapphire Reserve, Bayview                        |     |
| 2.129. | Shepherds Park, Beach Haven                      |     |
| 2.130. | Sispara Place Reserve, Beach Haven               |     |
| 2.131. | Smiths Bush Scenic Reserve, Northcote            |     |
| 2.132. | Soldiers Bay Reserve, Beach Haven                |     |
| 2.133. | Spinella Reserve, Bayview                        |     |
| 2.134. | Stafford Park, Northcote Point                   |     |
| 2.135. | Stanaway Reserve, Hillcrest                      |     |
| 2.136. | Stancich Reserve, Hillcrest                      |     |
| 2.137. | Standish Reserve, Bayview                        |     |
| 2.138. | Stokes Point / Te Onewa Reserve, Northcote Point |     |
| 2.139. | Sulphur Beach Reserve, Northcote Point           |     |
| 2.140. | Sunnybrae Green, Hillcrest                       |     |
| 2.141. | Sunnyhaven Avenue Reserve, Beach Haven           |     |
| 2.142. | Tamahere Reserve, Glenfield                      |     |
| 2.143. | Target Reserve, Totara Vale                      |     |
| 2.144. | Taurus Crescent Reserve, Beach Haven             |     |
| 2.145. | Telephone Road, Birkenhead                       | 208 |