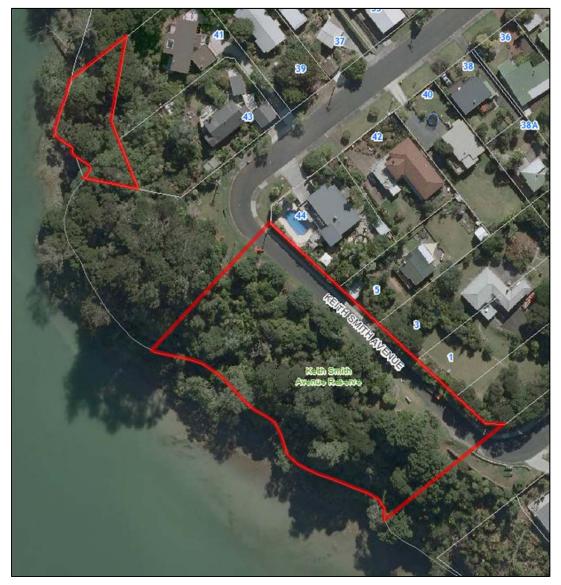

# 2.41. GLENCOURT RESERVE, GLENFIELD

| Park Name (official):    | Glencourt Reserve                                                                                                                                     |                                       |  |  |              |  |  |  |
|--------------------------|-------------------------------------------------------------------------------------------------------------------------------------------------------|---------------------------------------|--|--|--------------|--|--|--|
| Reserve Management Plan: | Local                                                                                                                                                 | Local Amenity Reserves, February 1983 |  |  |              |  |  |  |
| Entrance                 | Auckland<br>Council sign<br>North Shore<br>City sign<br>Pre-North<br>Shore City<br>sign<br>signage<br>No signage<br>signage                           |                                       |  |  |              |  |  |  |
| Beaudine Avenue          |                                                                                                                                                       | ✓                                     |  |  |              |  |  |  |
| Glencourt Place          |                                                                                                                                                       |                                       |  |  | $\checkmark$ |  |  |  |
| Other Notes:             | <ul> <li>GIS boundary needs to be corrected to include accessway from<br/>Beaudine Avenue, as this is included in reserve management plan.</li> </ul> |                                       |  |  |              |  |  |  |

# 2.42. GLENDHU SCENIC RESERVE, GLENFIELD

| Park Name (official):    | Glendhu Scenic Reserve   |                                       |                                 |                       |              |                                                     |  |  |
|--------------------------|--------------------------|---------------------------------------|---------------------------------|-----------------------|--------------|-----------------------------------------------------|--|--|
| Reserve Management Plan: | Local                    | Local Amenity Reserves, February 1983 |                                 |                       |              |                                                     |  |  |
| Entrance                 | Auckland<br>Council sign | North Shore<br>City sign              | Pre-North<br>Shore City<br>sign | Inadequate<br>signage | No signage   | Notes                                               |  |  |
| Glendhu Road (eastern)   |                          |                                       |                                 |                       | $\checkmark$ |                                                     |  |  |
| Glendhu Road (western)   |                          |                                       |                                 |                       | $\checkmark$ |                                                     |  |  |
| Glastron Place           |                          |                                       |                                 |                       | ~            | See photo below.                                    |  |  |
| Spinella Drive (1)       |                          |                                       |                                 |                       | ~            | See photo below.                                    |  |  |
| Spinella Drive (2)       |                          |                                       |                                 |                       | ~            |                                                     |  |  |
| Spinella Drive (3)       |                          |                                       |                                 |                       | ~            | Entrance blocked by private fence. See photo below. |  |  |
| Fernwood Grove (reserve) |                          |                                       |                                 |                       | $\checkmark$ | Track entrance at rear of reserve.                  |  |  |