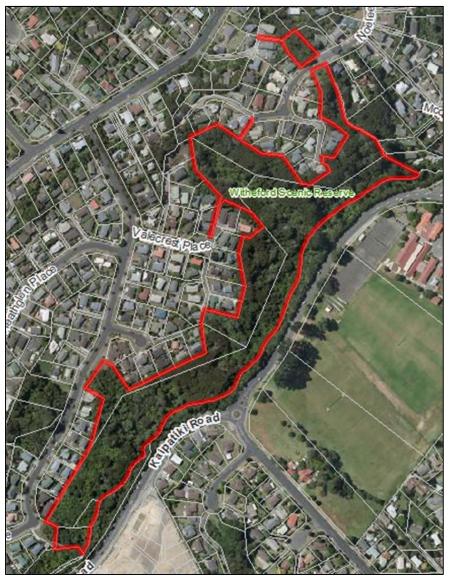

### 2.146. TENBLESS RESERVE, TOTARA VALE

| Park Name (official):                                 | Tenble                                                                                                           | Tenbless Reserve           |  |  |  |  |  |  |  |
|-------------------------------------------------------|------------------------------------------------------------------------------------------------------------------|----------------------------|--|--|--|--|--|--|--|
| Reserve Management Plan:                              | No res                                                                                                           | No reserve management plan |  |  |  |  |  |  |  |
| Entrance                                              | Auckland<br>Council sign<br>North Shore<br>City sign<br>Pre-North<br>Shore City<br>signage<br>signage<br>signage |                            |  |  |  |  |  |  |  |
| Tenbless Court                                        |                                                                                                                  | $\checkmark$               |  |  |  |  |  |  |  |
| Thornbill Rise (not in Kaipatiki<br>Local Board area) | ✓                                                                                                                |                            |  |  |  |  |  |  |  |
| Other Notes:                                          | Orange line marks northern boundary of Kaipatiki Local Board area.                                               |                            |  |  |  |  |  |  |  |