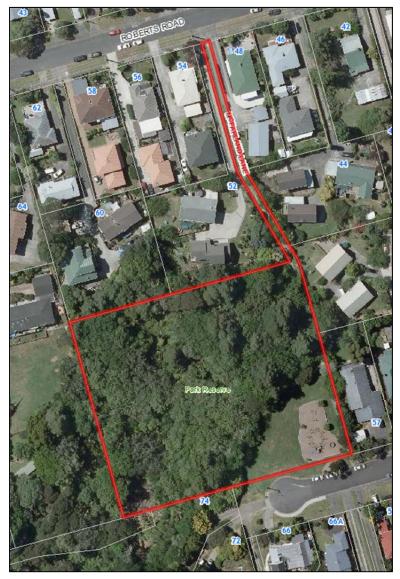

#### 2.68. KAIPATIKI ESPLANADE RESERVE, BAYVIEW

| Park Name (official):    | Kaipat                                                                                                            | Kaipatiki Esplanade Reserve |  |  |              |  |  |  |  |
|--------------------------|-------------------------------------------------------------------------------------------------------------------|-----------------------------|--|--|--------------|--|--|--|--|
| Reserve Management Plan: | No res                                                                                                            | No reserve management plan  |  |  |              |  |  |  |  |
| Entrance                 | Auckland<br>Council sign<br>North Shore<br>City sign<br>Shore City<br>sign<br>Inadequate<br>signage<br>No signage |                             |  |  |              |  |  |  |  |
| Manuka Reserve           |                                                                                                                   |                             |  |  | $\checkmark$ |  |  |  |  |
| Standish Reserve         |                                                                                                                   |                             |  |  | ✓            |  |  |  |  |
| Pemberton Avenue (1)     |                                                                                                                   |                             |  |  | ✓            |  |  |  |  |
| Pemberton Avenue (2)     |                                                                                                                   |                             |  |  | ✓            |  |  |  |  |
| Fernlea Rise             |                                                                                                                   |                             |  |  | $\checkmark$ |  |  |  |  |