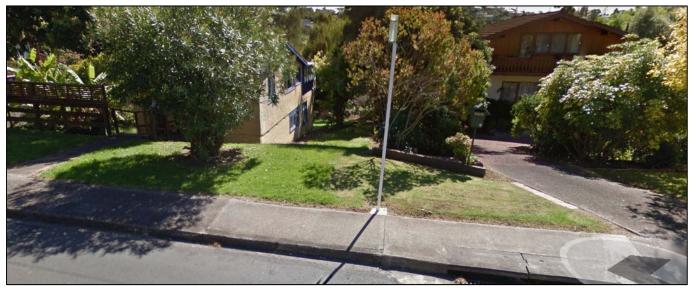

Finn Place entranceway – Not an obvious entrance as appears to be private property. Part of grass area and bottom third of driveway is on reserve land.