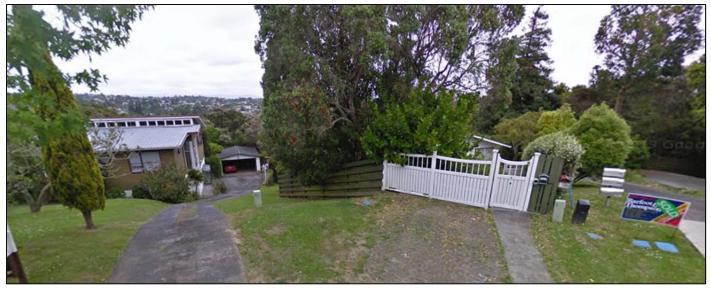

Finn Place entranceway – Not an obvious entrance as appears to be private property. Part of grass area and bottom third of driveway is on reserve land.