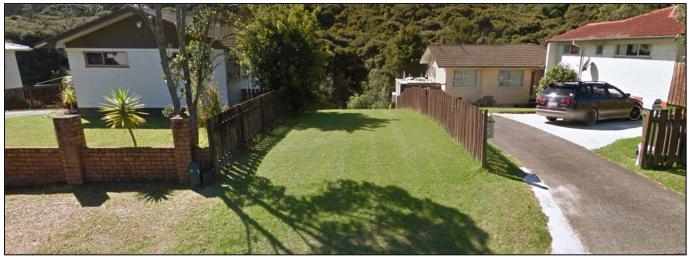

Arcadia Crescent entrance - steps appear to be private property.

Heathglen Place entrance – whole grass area between pillars and stretching back alongside left driveway is reserve.

Manuka Road entrance – not obvious entrance as has been encroached upon by neighbour's planting and dwelling over accessway.