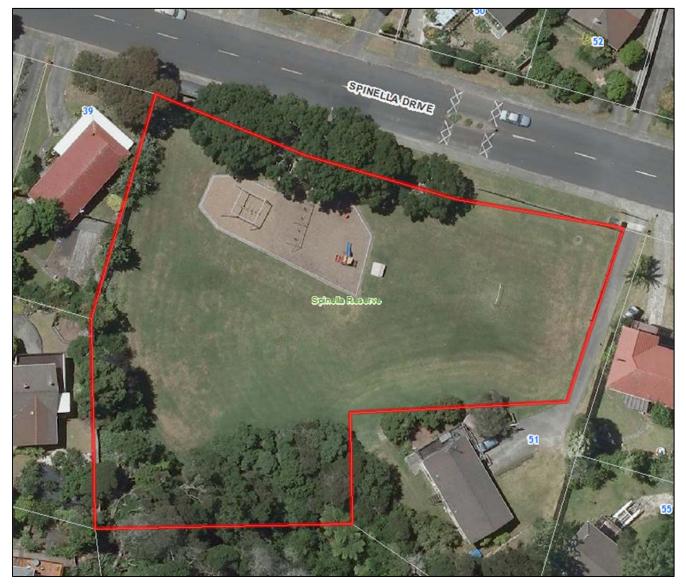

## 2.13. BONITO SCENIC RESERVE, BAYVIEW

| Park Name (official):    | Bonito                                                                                                            | Bonito Scenic Reserve                                                            |  |  |   |  |  |  |  |
|--------------------------|-------------------------------------------------------------------------------------------------------------------|----------------------------------------------------------------------------------|--|--|---|--|--|--|--|
| Reserve Management Plan: | -                                                                                                                 | Spinella and Bonito Reserves, June 1997<br>Local Amenity Reserves, February 1983 |  |  |   |  |  |  |  |
| Entrance                 | Auckland<br>Council sign<br>North Shore<br>City sign<br>Shore City<br>sign<br>Inadequate<br>signage<br>No signage |                                                                                  |  |  |   |  |  |  |  |
| Bonito Place             |                                                                                                                   | ~                                                                                |  |  |   |  |  |  |  |
| Spinella Reserve         |                                                                                                                   |                                                                                  |  |  | ~ |  |  |  |  |
| Other Notes:             |                                                                                                                   |                                                                                  |  |  |   |  |  |  |  |