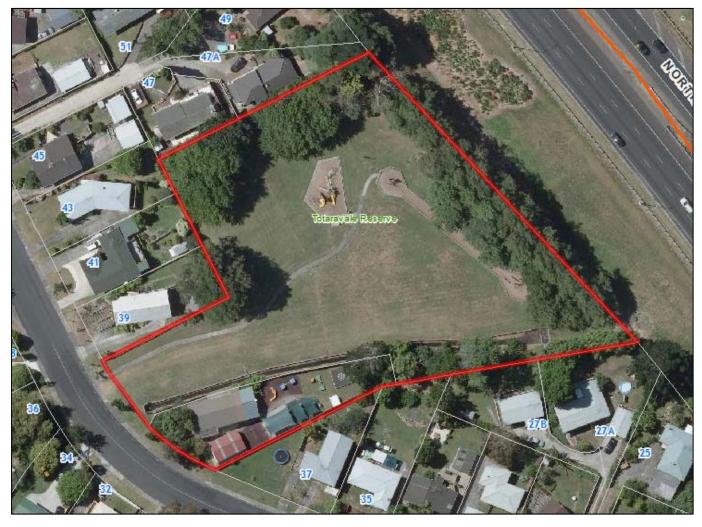

Church Street entrance – Grass and trees between driveway/sign and picket fence.