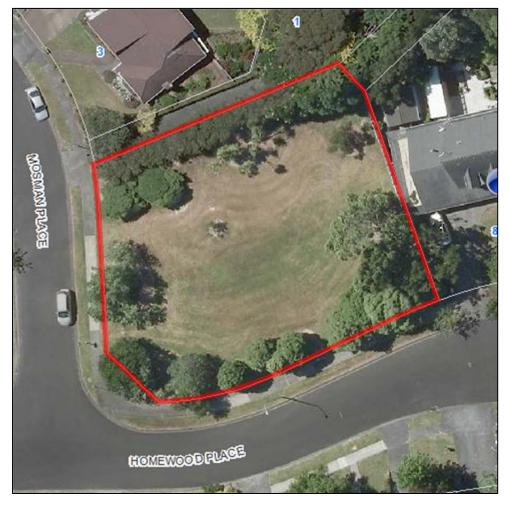

Shore<br>City sign<br>Shore City<br>sign<br>nadequate<br>signage<br>No signage |                            |  |  |              |  |  |  |  |
| Holyoake Place           |                                                                                                                  |                            |  |  | $\checkmark$ |  |  |  |  |
| Porrit Avenue            | $\checkmark$                                                                                                     |                            |  |  |              |  |  |  |  |
| Other Notes:             |                                                                                                                  |                            |  |  |              |  |  |  |  |

# 2.60. HOMEWOOD RESERVE, CHATSWOOD



| Park Name (official):    | Homewood Reserve                                                                                                                             |                                                 |  |  |   |  |  |  |  |
|--------------------------|----------------------------------------------------------------------------------------------------------------------------------------------|-------------------------------------------------|--|--|---|--|--|--|--|
| Reserve Management Plan: | Chats                                                                                                                                        | Chatswood and Homewood Reserves, September 1998 |  |  |   |  |  |  |  |
| Entrance                 | Auckland<br>Council sign<br>North Sho