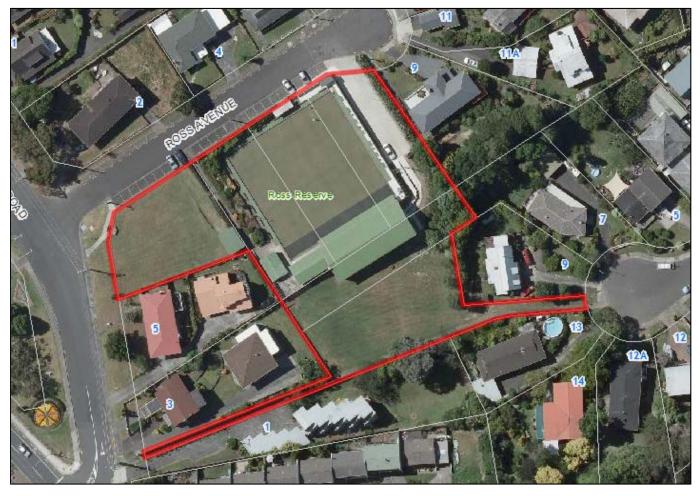

|  |  |  | ~ |  |  |  |
| Jacaranda Avenue                      |                                                                                                                                                          |  |  |  | ✓ |  |  |  |
| Jacaranda Avenue Esplanade<br>Reserve |                                                                                                                                                          |  |  |  | ~ |  |  |  |
| Other Notes:                          | <ul> <li>I recommend that the accessway from Jacaranda Avenue be included<br/>as part of Rosecamp Road Foreshore Reserve if it isn't already.</li> </ul> |  |  |  |   |  |  |  |

# 2.126. ROSS RESERVE, GLENFIELD



| Park Name (official):    | Ross Reserve                                                                                                                                        |                            |  |  |              |  |  |  |  |
|--------------------------|-----------------------------------------------------------------------------------------------------------------------------------------------------|----------------------------|--|--|--------------|--|--|--|--|
| Reserve Management Plan: | No res                                                                                                                                              | No reserve management plan |  |  |              |  |  |  |  |
| Entrance                 | Auckland<br>Council sign<br>North Shore<br>Cit