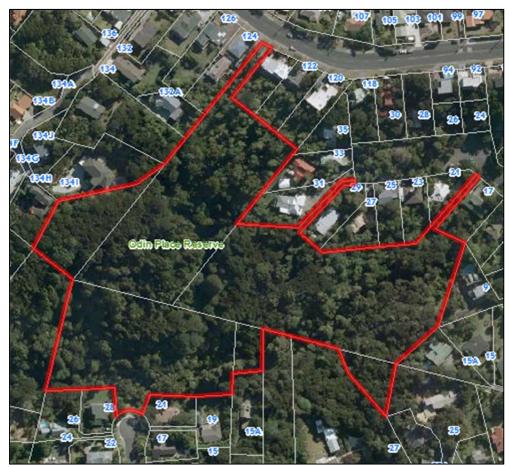

| 2.95.  | Manuka Neighbourhood Reserve, Bayview            | 140 |
|--------|--------------------------------------------------|-----|
| 2.96.  | Marlborough Park, Glenfield                      | 141 |
| 2.97.  | Mick Stanley Memorial Reserve, Chatswood         | 143 |
| 2.98.  | McFetridge Park, Hillcrest                       |     |
| 2.99.  | Monarch Park, Hillcrest                          |     |
| 2.100. | Motorway Buffer Reserve, Northcote               | 146 |
| 2.101. | Muriel Fisher Reserve, Beach Haven               |     |
| 2.102. | Neal Reserve, Glenfield                          |     |
| 2.103. | Nell Fisher Reserve, Birkenhead                  |     |
| 2.104. | Needles Eye, Birkenhead                          |     |
| 2.105. | Neptune Avenue Reserve, Beach Haven              |     |
| 2.106. | Nikau Reserve, Bayview                           |     |
| 2.107. | Normanton Reserve, Glenfield                     |     |
| 2.108. | Odin Place Reserve, Beach Haven                  |     |
| 2.109. | Onepoto Domain, Northcote                        |     |
| 2.110. | Onewa Domain, Northcote                          |     |
| 2.111. | Oruamo Domain, Glenfield                         |     |
| 2.112. | Oruamo Place Esplanade Reserve, Beach Haven      |     |
| 2.112. | Park Reserve, Glenfield                          |     |
| 2.113. | Park Hill Reserve, Birkdale                      |     |
| 2.114. | Park Hill South Reserve, Birkdale                |     |
| 2.115. | Pemberton Reserve, Bayview                       |     |
| 2.110. | Plantation Reserve, Beach Haven                  |     |
| 2.117. |                                                  |     |
| 2.110. | Portsea Reserve, Chatswood                       |     |
| 2.119. | Powrie Reserve, Glenfield                        |     |
| 2.120. | Raleigh Road Reserve, Northcote                  |     |
|        | Rangatira Reserve, Beach Haven, Birkdale         |     |
| 2.122. | Rawene Road Reserve, Birkenhead                  |     |
| 2.123. | Rewi Alley Reserve, Totara Vale                  |     |
| 2.124. | Ridgewood Reserve, Birkenhead                    |     |
| 2.125. | Rosecamp Road Foreshore Reserve, Beach Haven     |     |
| 2.126. | Ross Reserve, Glenfield                          |     |
| 2.127. | Rotary Grove, Northcote                          |     |
| 2.128. | Sapphire Reserve, Bayview                        |     |
| 2.129. | Shepherds Park, Beach Haven                      |     |
| 2.130. | Sispara Place Reserve, Beach Haven               |     |
| 2.131. | Smiths Bush Scenic Reserve, Northcote            |     |
| 2.132. | Soldiers Bay Reserve, Beach Haven                |     |
| 2.133. | Spinella Reserve, Bayview                        |     |
| 2.134. | Stafford Park, Northcote Point                   |     |
| 2.135. | Stanaway Reserve, Hillcrest                      |     |
| 2.136. | Stancich Reserve, Hillcrest                      |     |
| 2.137. | Standish Reserve, Bayview                        |     |
| 2.138. | Stokes Point / Te Onewa Reserve, Northcote Point |     |
| 2.139. | Sulphur Beach Reserve, Northcote Point           |     |
| 2.140. | Sunnybrae Green, Hillcrest                       |     |
| 2.141. | Sunnyhaven Avenue Reserve, Beach Haven           |     |
| 2.142. | Tamahere Reserve, Glenfield                      |     |
| 2.143. | Target Reserve, Totara Vale                      |     |
| 2.144. | Taurus Crescent Reserve, Beach Haven             |     |
| 2.145. | Telephone Road, Birkenhead                       | 208 |