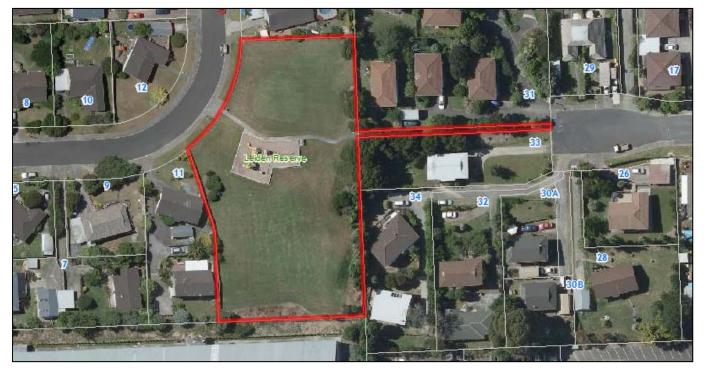

| Entrance             | Auckland<br>Council sign                                                                                                                                                                                                                                                                                                                                                                                                                                                                                                                                                                                                    | North Shore<br>City sign | Pre-North<br>Shore City<br>sign | Inadequate<br>signage | No signage   | Notes                                           |  |  |
|----------------------|-----------------------------------------------------------------------------------------------------------------------------------------------------------------------------------------------------------------------------------------------------------------------------------------------------------------------------------------------------------------------------------------------------------------------------------------------------------------------------------------------------------------------------------------------------------------------------------------------------------------------------|--------------------------|---------------------------------|-----------------------|--------------|-------------------------------------------------|--|--|
| Manuka Reserve       |                                                                                                                                                                                                                                                                                                                                                                                                                                                                                                                                                                                                                             |                          |                                 | ~                     |              | Directional signage says "Manuka<br>Boat Ramp". |  |  |
| Leigh Scenic Reserve |                                                                                                                                                                                                                                                                                                                                                                                                                                                                                                                                                                                                                             |                          |                                 |                       | $\checkmark$ |                                                 |  |  |
| Other Notes:         | <ul> <li>Lynn Reserve is comprised of two parcels of land which straddle Lynn Road.</li> <li>Part of Glendhu Road is reserve land.</li> <li>In the above map, the red line indicates the boundary according to GIS, however the reserve management plan for Lynn Reserve and Leigh Scenic Reserve has the border at the yellow line (almost exactly the bush line). All reserve land south of the yellow line is actually part of Leigh Scenic Reserve.</li> <li>I recommend that GIS and signage for Lynn Reserve and Leigh Scenic Reserve is updated to reflect the boundaries in the reserve management plan.</li> </ul> |                          |                                 |                       |              |                                                 |  |  |