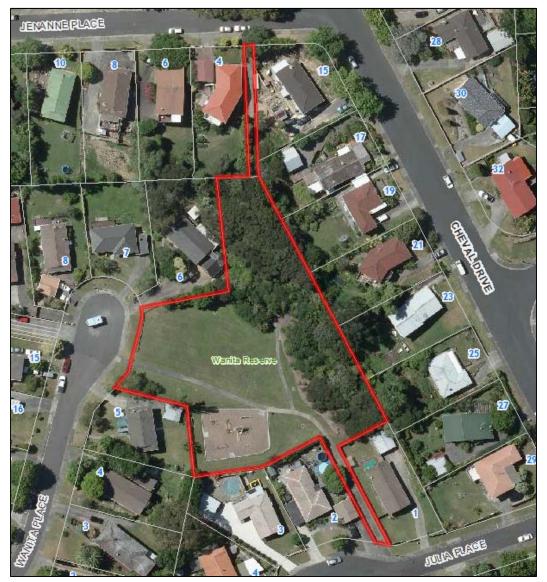

#### 2.97. MICK STANLEY MEMORIAL RESERVE, CHATSWOOD

| Park Name (official):                       | Mick S                                                                                                            | Mick Stanley Memorial Reserve |  |  |  |  |  |  |  |
|---------------------------------------------|-------------------------------------------------------------------------------------------------------------------|-------------------------------|--|--|--|--|--|--|--|
| Reserve Management Plan:                    | No res                                                                                                            | No reserve management plan    |  |  |  |  |  |  |  |
| Entrance                                    | Auckland<br>Council sign<br>North Shore<br>City sign<br>Shore City<br>sign<br>Inadequate<br>signage<br>No signage |                               |  |  |  |  |  |  |  |
| Corner Murano Place /<br>Chelsea View Drive |                                                                                                                   | ~                             |  |  |  |  |  |  |  |
| Other Notes:                                |                                                                                                                   |                               |  |  |  |  |  |  |  |