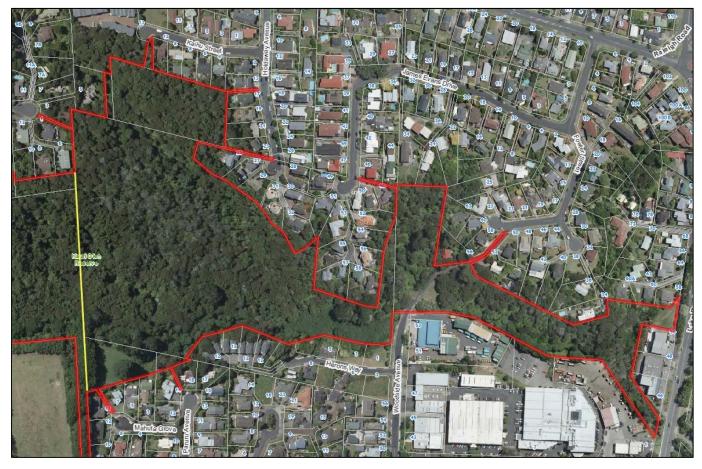

### 2.19. CECIL EADY BUSH, NORTHCOTE

| Park Name (official):    | Cecil Eady Bush                                               |                          |                                 |                       |              |                                                                         |  |
|--------------------------|---------------------------------------------------------------|--------------------------|---------------------------------|-----------------------|--------------|-------------------------------------------------------------------------|--|
| Reserve Management Plan: | Kauri Glen Reserve and Cecil Eady Bush, November 1999 (draft) |                          |                                 |                       |              |                                                                         |  |
| Entrance                 | Auckland<br>Council sign                                      | North Shore<br>City sign | Pre-North<br>Shore City<br>sign | Inadequate<br>signage | No signage   | Notes                                                                   |  |
| Raymond Terrace          |                                                               |                          |                                 |                       | ~            | Entrance not obvious as scrub<br>between driveways.<br>See photo below. |  |
| Kauri Glen Reserve       |                                                               |                          |                                 |                       | ~            |                                                                         |  |
| Mahuta Grove             |                                                               |                          |                                 |                       | ✓            |                                                                         |  |
| Paruru Avenue            |                                                               |                          |                                 |                       | ~            | Entrance not obvious as scrub<br>between houses.<br>See photo below.    |  |
| Herons Way               |                                                               |                          |                                 |                       | ~            | Access via Herons Way road reserve, but no signage.                     |  |
| Woodside Avenue (1)      |                                                               |                          |                                 |                       | $\checkmark$ | Entrance to south of bridge.                                            |  |

| Entrance            | Auckland<br>Council sign                                                                                                                                                                                                                                                                                                                                                                                                                                                   | North Shore<br>City sign | Pre-North<br>Shore City<br>sign | Inadequate<br>signage | No signage | Notes                                                                            |  |
|---------------------|----------------------------------------------------------------------------------------------------------------------------------------------------------------------------------------------------------------------------------------------------------------------------------------------------------------------------------------------------------------------------------------------------------------------------------------------------------------------------|--------------------------|---------------------------------|-----------------------|------------|----------------------------------------------------------------------------------|--|
| Woodside Avenue (2) |                                                                                                                                                                                                                                                                                                                                                                                                                                                                            |                          |                                 |                       | ~          | Path north of bridge.                                                            |  |
| Lake Road           |                                                                                                                                                                                                                                                                                                                                                                                                                                                                            |                          |                                 |                       | ~          | Access via slip road.                                                            |  |
| Fowler Street       |                                                                                                                                                                                                                                                                                                                                                                                                                                                                            |                          |                                 |                       | ~          | Appears to be slip road.<br>See photo below.                                     |  |
| James Evans Drive   |                                                                                                                                                                                                                                                                                                                                                                                                                                                                            |                          |                                 |                       | ~          |                                                                                  |  |
| Holdaway Avenue (1) |                                                                                                                                                                                                                                                                                                                                                                                                                                                                            |                          | ~                               | ✓                     |            | Sign incorrectly says "To Kauri<br>Glen".                                        |  |
| Holdaway Avenue (2) |                                                                                                                                                                                                                                                                                                                                                                                                                                                                            |                          |                                 |                       | ~          | Entrance not obvious as blocked<br>by hedge.<br>See photo below.                 |  |
| Kaihu Street        |                                                                                                                                                                                                                                                                                                                                                                                                                                                                            |                          |                                 |                       | ~          | Entrance not obvious as trees<br>between private properties.<br>See photo below. |  |
| Other Notes:        | <ul> <li>GIS is incorrectly including <i>Cecil Eady Bush</i> within the boundary of <i>Kauri Glen Reserve</i>. In the above map, the area east of the yellow line is <i>Cecil Eady</i>.</li> <li>Part of Woodside Avenue and residential driveways are included in <i>Cecil Eady Bush</i>.</li> <li>I recommend that GIS and signage for <i>Cecil Eady Bush and Kauri Glen Reserve are</i> updated to reflect the boundary, as per the reserve management plan.</li> </ul> |                          |                                 |                       |            |                                                                                  |  |

Raymond Terrace entrance – scrub between properties.

Paruru Avenue entrance - scrub between properties.

Fowler Street entrance – what appears to be a slip road is actually part of Kauri Glen Reserve and links to Woodside Avenue.