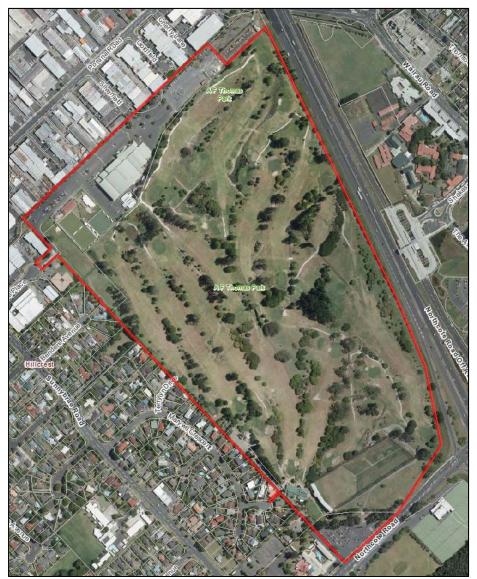

#### 2.3. A F THOMAS PARK, WAIRAU VALLEY

| Park Name (official):    | A F Thomas Park          |                          |                                 |                       |              |                                                            |
|--------------------------|--------------------------|--------------------------|---------------------------------|-----------------------|--------------|------------------------------------------------------------|
| Reserve Management Plan: | A F Th                   | nomas F                  | Park, No                        | vember                | 1991         |                                                            |
| Entrance                 | Auckland<br>Council sign | North Shore<br>City sign | Pre-North<br>Shore City<br>sign | Inadequate<br>signage | No signage   | Notes                                                      |
| Cherry Lane              |                          |                          |                                 |                       | $\checkmark$ |                                                            |
| Goldfield                |                          |                          |                                 |                       | ✓            |                                                            |
| Silverfield              |                          |                          |                                 | ~                     |              | North Shore Events sign, but no<br>A F Thomas Reserve sign |
| Argus Place              |                          |                          |                                 | $\checkmark$          |              | North Shore Events sign, but no<br>A F Thomas Reserve sign |

| Entrance       | Auckland<br>Council sign | North Shore<br>City sign | Pre-North<br>Shore City<br>sign | Inadequate<br>signage | No signage   | Notes |
|----------------|--------------------------|--------------------------|---------------------------------|-----------------------|--------------|-------|
| Terrylyn Place |                          |                          |                                 |                       | $\checkmark$ |       |
| Jessmae Place  |                          |                          |                                 |                       | ✓            |       |
| Northcote Road |                          | ~                        |                                 |                       |              |       |
| Other Notes:   |                          |                          |                                 |                       |              |       |