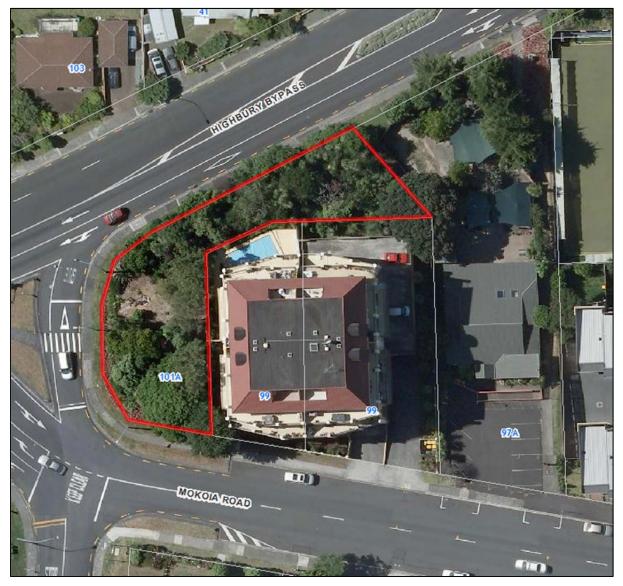

Fitzpatrick Place western entrance – not obvious entrance as appears to be a wide drain rather than a pathway.

Chelsea View Road northern entrance – Gap between fences.

Chelsea View Road southern entrance – Grass strip between properties.