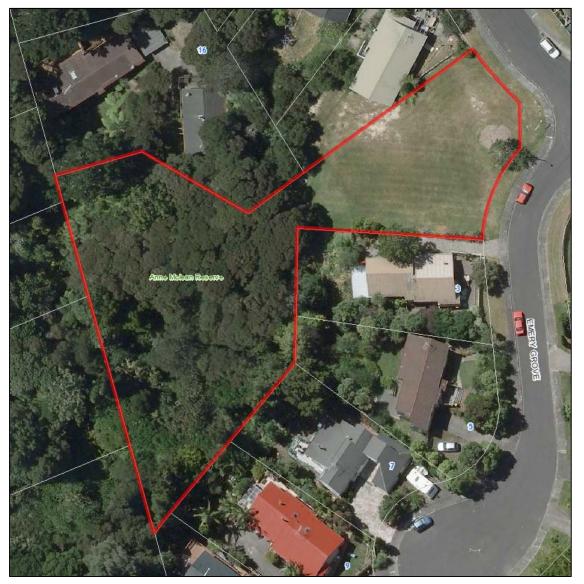

#### 2.7. ANNE MCLEAN RESERVE, BAYVIEW

| Park Name (official):                     | Anne McLean Reserve        |                          |                                 |                       |            |       |
|-------------------------------------------|----------------------------|--------------------------|---------------------------------|-----------------------|------------|-------|
| Reserve Management Plan:                  | No reserve management plan |                          |                                 |                       |            |       |
| Entrance                                  | Auckland<br>Council sign   | North Shore<br>City sign | Pre-North<br>Shore City<br>sign | Inadequate<br>signage | No signage | Notes |
| Corner Anne McLean Drive /<br>Emery Grove |                            |                          |                                 |                       | ~          |       |
| Other Notes:                              |                            |                          |                                 |                       |            |       |

#### 2.8. ARCADIA RESERVE, BAYVIEW

| Park Name (official):    | Arcadia Reserve                                                                                                  |                                       |  |  |              |                                                                           |  |  |  |  |
|--------------------------|------------------------------------------------------------------------------------------------------------------|---------------------------------------|--|--|--------------|---------------------------------------------------------------------------|--|--|--|--|
| Reserve Management Plan: | Local                                                                                                            | Local Amenity Reserves, February 1983 |  |  |              |                                                                           |  |  |  |  |
| Entrance                 | Auckland<br>Council sign<br>North Shore<br>City sign<br>Shore City<br>sign<br>nadequate<br>signage<br>No signage |                                       |  |  |              |                                                                           |  |  |  |  |
| Arcadia Crescent         |                                                                                                                  |                                       |  |  | ✓            | Steps appear to be private<br>property as no signage.<br>See photo below. |  |  |  |  |
| Pemberton Avenue (1)     |                                                                                                                  |                                       |  |  | ✓            |                                                                           |  |  |  |  |
| Pemberton Avenue (2)     |                                                                                                                  |                                       |  |  | ✓            |                                                                           |  |  |  |  |
| Nikau Reserve            |                                                                                                                  |                                       |  |  | $\checkmark$ |                                                                           |  |  |  |  |

| Entrance        | Auckland<br>Council sign | E E | Pre-North<br>Shore City<br>sign | Inadequate<br>signage | No signage   | Notes                                        |
|-----------------|--------------------------|-----|---------------------------------|-----------------------|--------------|----------------------------------------------|
| Heathglen Place |                          |     |                                 |                       | $\checkmark$ |                                              |
| Manuka Road     |                          |     |                                 |                       | ✓            | Not an obvious entrance.<br>See photo below. |
| Other Notes:    |                          |     |                                 |                       |              |                                              |

Arcadia Crescent entrance - steps appear to be private property.

Heathglen Place entrance – whole grass area between pillars and stretching back alongside left driveway is reserve.

Manuka Road entrance – not obvious entrance as has been encroached upon by neighbour's planting and dwelling over accessway.