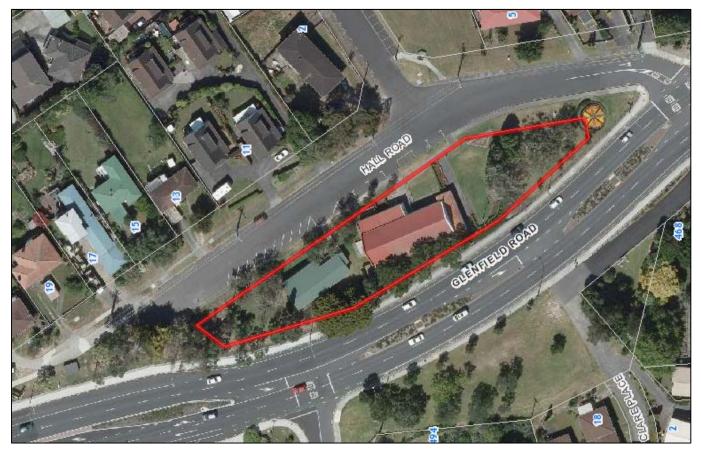

| Entrance           | Auckland<br>Council sign | North Shore<br>City sign | Pre-North<br>Shore City<br>sign | Inadequate<br>signage | No signage | Notes |
|--------------------|--------------------------|--------------------------|---------------------------------|-----------------------|------------|-------|
| Tree View Reserve  |                          |                          |                                 |                       | ✓          |       |
| Lauderdale Reserve |                          |                          |                                 |                       | ✓          |       |
| Other Notes:       |                          |                          |                                 |                       |            |       |