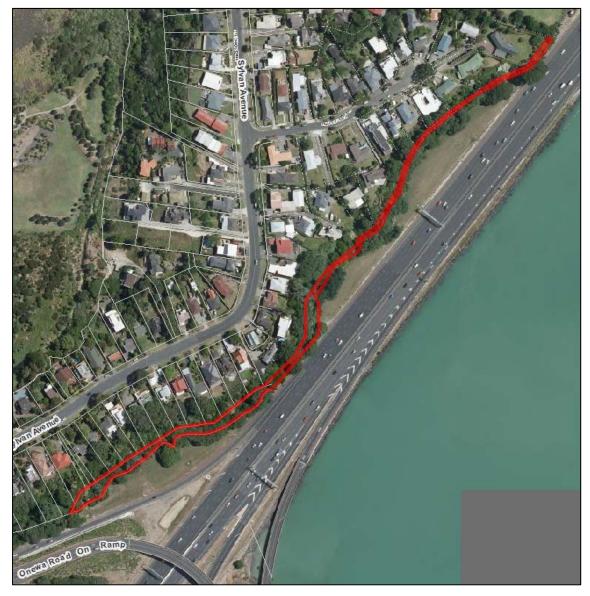

| Entrance             | Auckland<br>Council sign                                                              | North Shore<br>City sign                                                                                                                 | Pre-North<br>Shore City<br>sign                                                                      | Inadequate<br>signage                                                                                                                                                       | No signage                                                                                                                                                                                                                                                                                                                                                                                                                                                                                                                                                                                                                                                                                                                                                                                                                                                                                                                                                                                                                                                                                                                                                                                                                                                                                                                                                                                                                                                                                                                                                                                                                                                                                                                                                                                                                                                                                                                                                                                                                                                                                                                          | Notes                                                                                                                                                                                                                                                                                                                                                                             |
|----------------------|---------------------------------------------------------------------------------------|------------------------------------------------------------------------------------------------------------------------------------------|------------------------------------------------------------------------------------------------------|-----------------------------------------------------------------------------------------------------------------------------------------------------------------------------|-------------------------------------------------------------------------------------------------------------------------------------------------------------------------------------------------------------------------------------------------------------------------------------------------------------------------------------------------------------------------------------------------------------------------------------------------------------------------------------------------------------------------------------------------------------------------------------------------------------------------------------------------------------------------------------------------------------------------------------------------------------------------------------------------------------------------------------------------------------------------------------------------------------------------------------------------------------------------------------------------------------------------------------------------------------------------------------------------------------------------------------------------------------------------------------------------------------------------------------------------------------------------------------------------------------------------------------------------------------------------------------------------------------------------------------------------------------------------------------------------------------------------------------------------------------------------------------------------------------------------------------------------------------------------------------------------------------------------------------------------------------------------------------------------------------------------------------------------------------------------------------------------------------------------------------------------------------------------------------------------------------------------------------------------------------------------------------------------------------------------------------|-----------------------------------------------------------------------------------------------------------------------------------------------------------------------------------------------------------------------------------------------------------------------------------------------------------------------------------------------------------------------------------|
| Clarence Road        |                                                                                       | ~                                                                                                                                        |                                                                                                      |                                                                                                                                                                             |                                                                                                                                                                                                                                                                                                                                                                                                                                                                                                                                                                                                                                                                                                                                                                                                                                                                                                                                                                                                                                                                                                                                                                                                                                                                                                                                                                                                                                                                                                                                                                                                                                                                                                                                                                                                                                                                                                                                                                                                                                                                                                                                     | Sign reads "Pedestrian access to Little Shoal Bay".                                                                                                                                                                                                                                                                                                                               |
| Church Street        |                                                                                       |                                                                                                                                          |                                                                                                      |                                                                                                                                                                             | ~                                                                                                                                                                                                                                                                                                                                                                                                                                                                                                                                                                                                                                                                                                                                                                                                                                                                                                                                                                                                                                                                                                                                                                                                                                                                                                                                                                                                                                                                                                                                                                                                                                                                                                                                                                                                                                                                                                                                                                                                                                                                                                                                   | Not obvious entrance as<br>grass/trees between properties.<br>See photo below.                                                                                                                                                                                                                                                                                                    |
| Seaview Avenue (1)   |                                                                                       | ~                                                                                                                                        |                                                                                                      |                                                                                                                                                                             |                                                                                                                                                                                                                                                                                                                                                                                                                                                                                                                                                                                                                                                                                                                                                                                                                                                                                                                                                                                                                                                                                                                                                                                                                                                                                                                                                                                                                                                                                                                                                                                                                                                                                                                                                                                                                                                                                                                                                                                                                                                                                                                                     |                                                                                                                                                                                                                                                                                                                                                                                   |
| Seaview Avenue (2)   |                                                                                       |                                                                                                                                          |                                                                                                      |                                                                                                                                                                             | ~                                                                                                                                                                                                                                                                                                                                                                                                                                                                                                                                                                                                                                                                                                                                                                                                                                                                                                                                                                                                                                                                                                                                                                                                                                                                                                                                                                                                                                                                                                                                                                                                                                                                                                                                                                                                                                                                                                                                                                                                                                                                                                                                   |                                                                                                                                                                                                                                                                                                                                                                                   |
| Fairfax Avenue       |                                                                                       |                                                                                                                                          |                                                                                                      |                                                                                                                                                                             | ~                                                                                                                                                                                                                                                                                                                                                                                                                                                                                                                                                                                                                                                                                                                                                                                                                                                                                                                                                                                                                                                                                                                                                                                                                                                                                                                                                                                                                                                                                                                                                                                                                                                                                                                                                                                                                                                                                                                                                                                                                                                                                                                                   | Access via paper road extension of Fairfax Avenue.                                                                                                                                                                                                                                                                                                                                |
| Valley Road          |                                                                                       | ~                                                                                                                                        |                                                                                                      |                                                                                                                                                                             |                                                                                                                                                                                                                                                                                                                                                                                                                                                                                                                                                                                                                                                                                                                                                                                                                                                                                                                                                                                                                                                                                                                                                                                                                                                                                                                                                                                                                                                                                                                                                                                                                                                                                                                                                                                                                                                                                                                                                                                                                                                                                                                                     | Access via paper road extension of Valley Road.                                                                                                                                                                                                                                                                                                                                   |
| Le Roys Bush Reserve |                                                                                       |                                                                                                                                          |                                                                                                      |                                                                                                                                                                             | ~                                                                                                                                                                                                                                                                                                                                                                                                                                                                                                                                                                                                                                                                                                                                                                                                                                                                                                                                                                                                                                                                                                                                                                                                                                                                                                                                                                                                                                                                                                                                                                                                                                                                                                                                                                                                                                                                                                                                                                                                                                                                                                                                   |                                                                                                                                                                                                                                                                                                                                                                                   |
| Glade Place          |                                                                                       |                                                                                                                                          |                                                                                                      |                                                                                                                                                                             |                                                                                                                                                                                                                                                                                                                                                                                                                                                                                                                                                                                                                                                                                                                                                                                                                                                                                                                                                                                                                                                                                                                                                                                                                                                                                                                                                                                                                                                                                                                                                                                                                                                                                                                                                                                                                                                                                                                                                                                                                                                                                                                                     | Access via paper road extension of Glade Place.                                                                                                                                                                                                                                                                                                                                   |
| Other Notes:         | Northca<br>incorport<br>GIS<br>Litte<br>not<br>GIS<br>the<br>"Co<br>GIS<br>as<br>I re | S needs<br>le Shoal<br>a reserv<br>S needs<br>le Shoal<br>a reserv<br>S needs<br>road ov<br>buncil Te<br>S needs<br>part of L<br>comment | t suburbs<br>e areas k<br>to be up<br><i>Bay Res</i><br>ve in its c<br><i>Bay Res</i><br>ve in its c | a, and bo<br>chown as<br>dated to<br>serve as<br>own right<br>and to<br>serve the<br>sit is re-<br>dated to<br>serve the<br>sit is re-<br>dated to<br>an Bay re-<br>OT 2 DP | remove<br>as contents to<br>the serve action of the | of Birkenhead, Northcote and<br>e Roys Bush Reserve. It<br>s Reserve and Dudding Park.<br>"Dudding Park Sportsfield" within<br>name of the sportsfields area and<br>the name "Maritime Terrace" area and<br>the name "Maritime Terrace" from<br>ects "Maritime Terrace" with<br>ccess, not a legal road.<br>the accessway from Clarence Road<br>the transferred from Le Roys Bush |