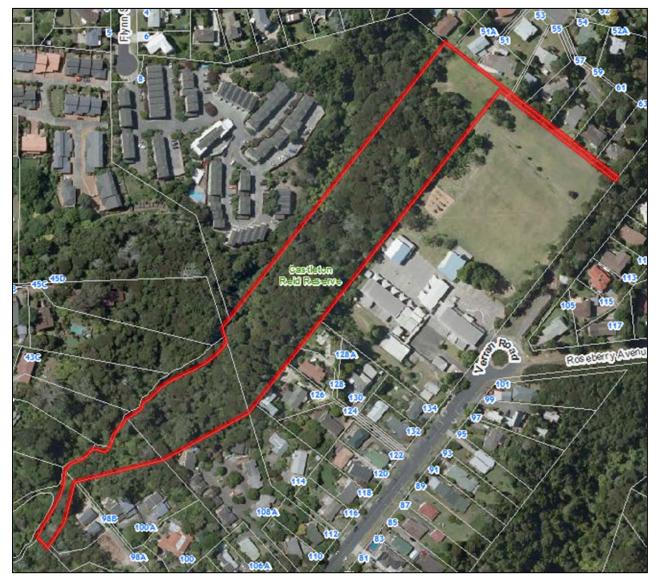

### 2.19. CECIL EADY BUSH, NORTHCOTE

| Park Name (official):    | Cecil Eady Bush                                               |                          |                                 |                       |              |                                                                         |  |
|--------------------------|---------------------------------------------------------------|--------------------------|---------------------------------|-----------------------|--------------|-------------------------------------------------------------------------|--|
| Reserve Management Plan: | Kauri Glen Reserve and Cecil Eady Bush, November 1999 (draft) |                          |                                 |                       |              |                                                                         |  |
| Entrance                 | Auckland<br>Council sign                                      | North Shore<br>City sign | Pre-North<br>Shore City<br>sign | Inadequate<br>signage | No signage   | Notes                                                                   |  |
| Raymond Terrace          |                                                               |                          |                                 |                       | ~            | Entrance not obvious as scrub<br>between driveways.<br>See photo below. |  |
| Kauri Glen Reserve       |                                                               |                          |                                 |                       | ~            |                                                                         |  |
| Mahuta Grove             |                                                               |                          |                                 |                       | ✓            |                                                                         |  |
| Paruru Avenue            |                                                               |                          |                                 |                       | ~            | Entrance not obvious as scrub<br>between houses.<br>See photo below.    |  |
| Herons Way               |                                                               |                          |                                 |                       | ~            | Access via Herons Way road reserve, but no signage.                     |  |
| Woodside Avenue (1)      |                                                               |                          |                                 |                       | $\checkmark$ | Entrance to south of bridge.                                            |  |

| Entrance            | Auckland<br>Council sign                                                                                                                                                                                                                                                                                                                                                                                                                                                   | North Shore<br>City sign | Pre-North<br>Shore City<br>sign | Inadequate<br>signage | No signage | Notes                                                                            |  |
|---------------------|----------------------------------------------------------------------------------------------------------------------------------------------------------------------------------------------------------------------------------------------------------------------------------------------------------------------------------------------------------------------------------------------------------------------------------------------------------------------------|--------------------------|---------------------------------|-----------------------|------------|----------------------------------------------------------------------------------|--|
| Woodside Avenue (2) |                                                                                                                                                                                                                                                                                                                                                                                                                                                                            |                          |                                 |                       | ~          | Path north of bridge.                                                            |  |
| Lake Road           |                                                                                                                                                                                                                                                                                                                                                                                                                                                                            |                          |                                 |                       | ~          | Access via slip road.                                                            |  |
| Fowler Street       |                                                                                                                                                                                                                                                                                                                                                                                                                                                                            |                          |                                 |                       | ~          | Appears to be slip road.<br>See photo below.                                     |  |
| James Evans Drive   |                                                                                                                                                                                                                                                                                                                                                                                                                                                                            |                          |                                 |                       | ~          |                                                                                  |  |
| Holdaway Avenue (1) |                                                                                                                                                                                                                                                                                                                                                                                                                                                                            |                          | ~                               | ✓                     |            | Sign incorrectly says "To Kauri<br>Glen".                                        |  |
| Holdaway Avenue (2) |                                                                                                                                                                                                                                                                                                                                                                                                                                                                            |                          |                                 |                       | ~          | Entrance not obvious as blocked<br>by hedge.<br>See photo below.                 |  |
| Kaihu Street        |                                                                                                                                                                                                                                                                                                                                                                                                                                                                            |                          |                                 |                       | ~          | Entrance not obvious as trees<br>between private properties.<br>See photo below. |  |
| Other Notes:        | <ul> <li>GIS is incorrectly including <i>Cecil Eady Bush</i> within the boundary of <i>Kauri Glen Reserve</i>. In the above map, the area east of the yellow line is <i>Cecil Eady</i>.</li> <li>Part of Woodside Avenue and residential driveways are included in <i>Cecil Eady Bush</i>.</li> <li>I recommend that GIS and signage for <i>Cecil Eady Bush and Kauri Glen Reserve are</i> updated to reflect the boundary, as per the reserve management plan.</li> </ul> |                          |                                 |                       |            |                                                                                  |  |

Raymond Terrace entrance – scrub between properties.

Paruru Avenue entrance - scrub between properties.

Fowler Street entrance – what appears to be a slip road is actually part of Kauri Glen Reserve and links to Woodside Avenue.