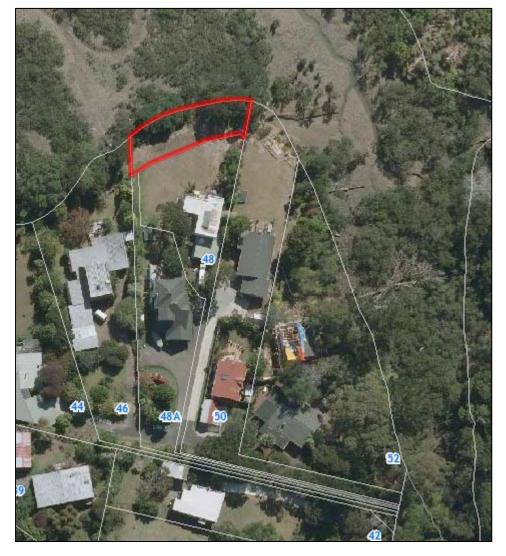

### 2.1. ADAH RESERVE, TOTARA VALE

| Park Name (official):    | Adah I                   | Adah Reserve             |                                 |                       |              |                                              |  |  |
|--------------------------|--------------------------|--------------------------|---------------------------------|-----------------------|--------------|----------------------------------------------|--|--|
| Reserve Management Plan: | No res                   | erve m                   | anagem                          | ent plar              | n            |                                              |  |  |
| Entrance                 | Auckland<br>Council sign | North Shore<br>City sign | Pre-North<br>Shore City<br>sign | Inadequate<br>signage | No signage   | Notes                                        |  |  |
| Sunset Road              |                          |                          |                                 |                       | $\checkmark$ |                                              |  |  |
| Finn Place               |                          |                          |                                 |                       | ~            | Not an obvious entrance.<br>See photo below. |  |  |
| Jenanne Place            |                          |                          |                                 |                       | ✓            |                                              |  |  |
| Odette Road              |                          |                          |                                 |                       | ~            |                                              |  |  |
| Other Notes:             |                          |                          |                                 |                       |              |                                              |  |  |

Finn Place entranceway – Not an obvious entrance as appears to be private property. Part of grass area and bottom third of driveway is on reserve land.