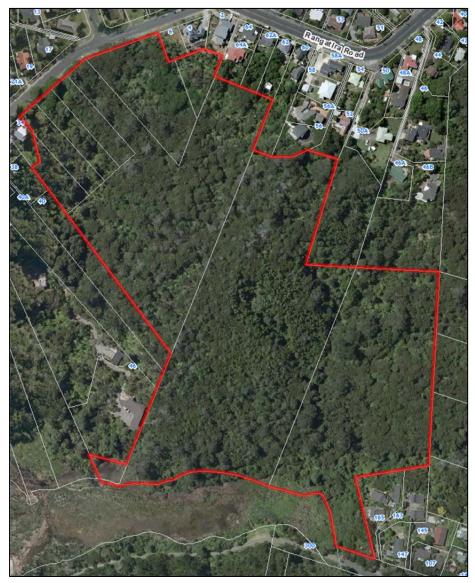

### 2.19. CECIL EADY BUSH, NORTHCOTE

| Park Name (official):    | Cecil Eady Bush                                               |                          |                                 |                       |              |                                                                         |  |
|--------------------------|---------------------------------------------------------------|--------------------------|---------------------------------|-----------------------|--------------|-------------------------------------------------------------------------|--|
| Reserve Management Plan: | Kauri Glen Reserve and Cecil Eady Bush, November 1999 (draft) |                          |                                 |                       |              |                                                                         |  |
| Entrance                 | Auckland<br>Council sign                                      | North Shore<br>City sign | Pre-North<br>Shore City<br>sign | Inadequate<br>signage | No signage   | Notes                                                                   |  |
| Raymond Terrace          |                                                               |                          |                                 |                       | ~            | Entrance not obvious as scrub<br>between driveways.<br>See photo below. |  |
| Kauri Glen Reserve       |                                                               |                          |                                 |                       | ~            |                                                                         |  |
| Mahuta Grove             |                                                               |                          |                                 |                       | ✓            |                                                                         |  |
| Paruru Avenue            |                                                               |                          |                                 |                       | ~            | Entrance not obvious as scrub<br>between houses.<br>See photo below.    |  |
| Herons Way               |                                                               |                          |                                 |                       | ~            | Access via Herons Way road reserve, but no signage.                     |  |
| Woodside Avenue (1)      |                                                               |                          |                                 |                       | $\checkmark$ | Entrance to south of bridge.                                            |  |

| Entrance            | Auckland<br>Council sign                                                                                                                                                                                                                                                                                                                                                                                                                                                   | North Shore<br>City sign | Pre-North<br>Shore City<br>sign | Inadequate<br>signage | No signage | Notes                                                                            |  |
|---------------------|----------------------------------------------------------------------------------------------------------------------------------------------------------------------------------------------------------------------------------------------------------------------------------------------------------------------------------------------------------------------------------------------------------------------------------------------------------------------------|--------------------------|---------------------------------|-----------------------|------------|----------------------------------------------------------------------------------|--|
| Woodside Avenue (2) |                                                                                                                                                                                                                                                                                                                                                                                                                                                                            |                          |                                 |                       | ~          | Path north of bridge.                                                            |  |
| Lake Road           |                                                                                                                                                                                                                                                                                                                                                                                                                                                                            |                          |                                 |                       | ~          | Access via slip road.                                                            |  |
| Fowler Street       |                                                                                                                                                                                                                                                                                                                                                                                                                                                                            |                          |                                 |                       | ~          | Appears to be slip road.<br>See photo below.                                     |  |
| James Evans Drive   |                                                                                                                                                                                                                                                                                                                                                                                                                                                                            |                          |                                 |                       | ~          |                                                                                  |  |
| Holdaway Avenue (1) |                                                                                                                                                                                                                                                                                                                                                                                                                                                                            |                          | ~                               | ✓                     |            | Sign incorrectly says "To Kauri<br>Glen".                                        |  |
| Holdaway Avenue (2) |                                                                                                                                                                                                                                                                                                                                                                                                                                                                            |                          |                                 |                       | ~          | Entrance not obvious as blocked<br>by hedge.<br>See photo below.                 |  |
| Kaihu Street        |                                                                                                                                                                                                                                                                                                                                                                                                                                                                            |                          |                                 |                       | ~          | Entrance not obvious as trees<br>between private properties.<br>See photo below. |  |
| Other Notes:        | <ul> <li>GIS is incorrectly including <i>Cecil Eady Bush</i> within the boundary of <i>Kauri Glen Reserve</i>. In the above map, the area east of the yellow line is <i>Cecil Eady</i>.</li> <li>Part of Woodside Avenue and residential driveways are included in <i>Cecil Eady Bush</i>.</li> <li>I recommend that GIS and signage for <i>Cecil Eady Bush and Kauri Glen Reserve are</i> updated to reflect the boundary, as per the reserve management plan.</li> </ul> |                          |                                 |                       |            |                                                                                  |  |

Raymond Terrace entrance – scrub between properties.

Paruru Avenue entrance - scrub between properties.

Fowler Street entrance – what appears to be a slip road is actually part of Kauri Glen Reserve and links to Woodside Avenue.