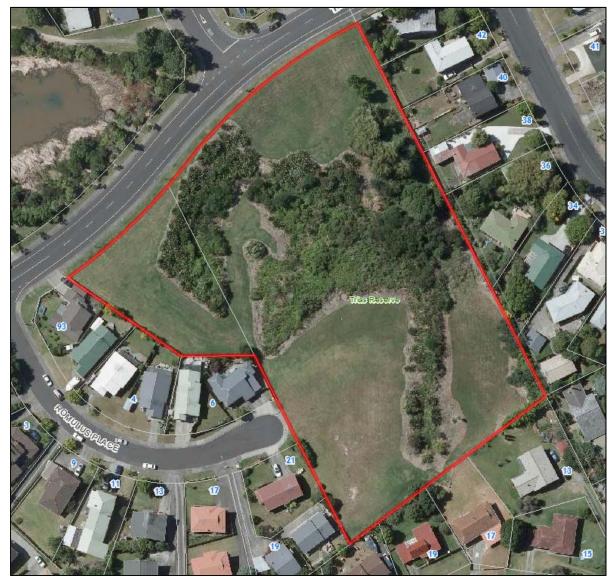

## **RESERVE ENTRANCEWAY SIGNAGE**

| RES | SERVE ENT | RANCEWAY SIGNAGE                                      | 1  |
|-----|-----------|-------------------------------------------------------|----|
| 1.  | INTRODU   | JCTION                                                | 5  |
| 2.  | RESERVE   | E CATALOGUE                                           | 6  |
|     | 2.1.      | Adah Reserve, Totara Vale                             | 6  |
|     | 2.2.      | Aeroview Drive Esplanade Reserve, Beach Haven         |    |
|     | 2.3.      | A F Thomas Park, Wairau Valley                        |    |
|     | 2.4.      | Agincourt Reserve, Glenfield                          |    |
|     | 2.5.      | Akoranga Reserve (Onewa Domain), Northcote            |    |
|     | 2.6.      | Amelia Place Esplanade Reserve, Beach Haven           |    |
|     | 2.7.      | Anne McLean Reserve, Bayview                          |    |
|     | 2.8.      | Arcadia Reserve, Bayview                              | 15 |
|     | 2.9.      | Ayton Reserve, Totara Vale                            |    |
|     | 2.10.     | Beach Haven Plaza, Beach Haven                        | 19 |
|     | 2.11.     | Birkenhead Domain, Birkenhead                         |    |
|     | 2.12.     | Birkenhead War Memorial Park, Birkenhead              |    |
|     | 2.13.     | Bonito Scenic Reserve, Bayview                        |    |
|     | 2.14.     | Brassey Road Reserve, Birkenhead                      |    |
|     | 2.15.     | Cadness Loop, Northcote                               | 27 |
|     | 2.16.     | Cadness Reserve, Northcote                            |    |
|     | 2.17.     | Camelot Reserve, Glenfield                            |    |
|     | 2.18.     | Castleton-Reid Scenic Reserve, Birkenhead             |    |
|     | 2.19.     | Cecil Eady Bush, Northcote                            | 32 |
|     | 2.20.     | Celeste Reserve, Totara Vale                          |    |
|     | 2.21.     | Chatswood Reserve, Chatswood                          | 38 |
|     | 2.22.     | Chealsea Estate Heritage Park, Birkenhead / Chatswood | 42 |
|     | 2.23.     | City View Terrace Reserve, Birkenhead                 | 44 |
|     | 2.24.     | Cobblestone Lane, Hillcrest                           |    |
|     | 2.25.     | Colonial Corner, Birkenhead                           | 47 |
|     | 2.26.     | Cresta Avenue Esplanade Reserve, Beach Haven          | 48 |
|     | 2.27.     | Debbie Chamberlain Reserve, Hillcrest                 |    |
|     | 2.28.     | Diana Reserve, Glenfield                              | 50 |
|     | 2.29.     | Downing Street Domain, Glenfield                      | 51 |
|     | 2.30.     | Drome View Place Reserve, Beach Haven                 | 52 |
|     | 2.31.     | Dudding Avenue Reserve, Northcote                     | 53 |
|     | 2.32.     | Elliott Avenue Reserve, Bayview                       | 54 |
|     | 2.33.     | Embassy Reserve, Glenfield                            |    |
|     | 2.34.     | Eskdale Reserve, Birkdale / Birkenhead / Glenfield    | 57 |
|     | 2.35.     | Fernglen Native Plant Gardens, Birkenhead             | 60 |
|     | 2.36.     | Fernwood Grove, Bayview                               | 61 |
|     | 2.37.     | Fishermans Wharf, Northcote Point                     | 62 |
|     | 2.38.     | Fowler Reserve, Northcote                             |    |
|     | 2.39.     | Francis Kendall Reserve, Glenfield                    |    |
|     | 2.40.     | Fred Anderson Reserve, Beach Haven                    | 66 |
|     | 2.41.     | Glencourt Reserve, Glenfield                          | 67 |
|     | 2.42.     | Glendhu Scenic Reserve, Glenfield                     | 68 |
|     | 2.43.     | Glenfield Cemetery, Birkenhead                        | 71 |