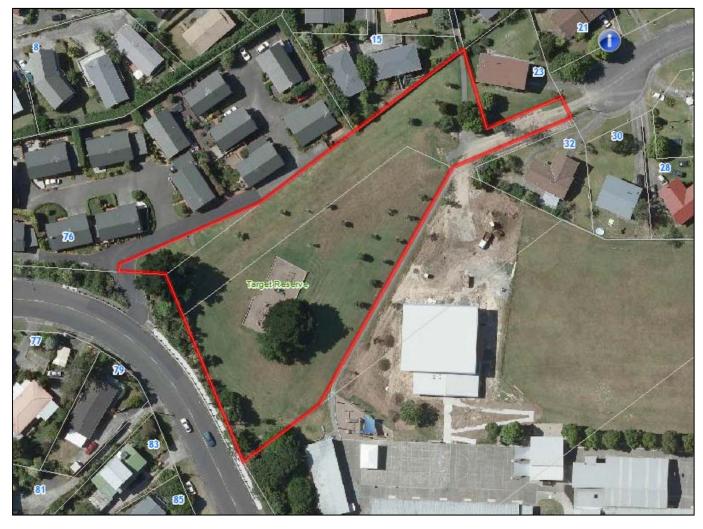

# 2.87. LINDISFARNE, NORTHCOTE

| Park Name (official):              | Lindist                                                                                                           | Lindisfarne |        |          |   |                                       |  |  |
|------------------------------------|-------------------------------------------------------------------------------------------------------------------|-------------|--------|----------|---|---------------------------------------|--|--|
| Reserve Management Plan:           | No res                                                                                                            | erve m      | anagem | ent plar | n |                                       |  |  |
| Entrance                           | Auckland<br>Council sign<br>North Shore<br>City sign<br>Shore City<br>sign<br>Inadequate<br>signage<br>No signage |             |        |          |   |                                       |  |  |
| Corner Lake Road /<br>Tonar Street |                                                                                                                   | ~           |        |          |   | Sign refers to "Lindisfarne Reserve". |  |  |
| Tonar Street                       | ✓ No sign at driveway.                                                                                            |             |        |          |   |                                       |  |  |
| Other Notes:                       |                                                                                                                   |             |        |          |   |                                       |  |  |