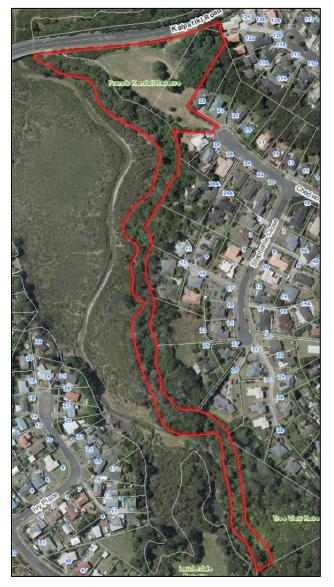

| Entrance     | Auckland<br>Council sign                                                                                                                         | North Shore<br>City sign | Pre-North<br>Shore City<br>sign | Inadequate<br>signage | No signage | Notes                                    |  |
|--------------|--------------------------------------------------------------------------------------------------------------------------------------------------|--------------------------|---------------------------------|-----------------------|------------|------------------------------------------|--|
| Manuka Road  |                                                                                                                                                  | ✓                        |                                 |                       |            | Sign incorrectly says "Elliott Reserve". |  |
| Other Notes: | <ul> <li>GIS and signage need to be updated from "Elliot Reserve" to "Elliot<br/>Avenue Reserve", as per the reserve management plan.</li> </ul> |                          |                                 |                       |            |                                          |  |

# 2.33. EMBASSY RESERVE, GLENFIELD

| Park Name (official):    | Embas                                                                                         | Embassy Reserve                       |  |  |  |  |  |  |  |
|--------------------------|-----------------------------------------------------------------------------------------------|---------------------------------------|--|--|--|--|--|--|--|
| Reserve Management Plan: | Local                                                                                         | Local Amenity Reserves, February 1983 |  |  |  |  |  |  |  |
| Entrance                 | Auckland<br>Council sign<br>North Shore<br>City sign<br>Sign<br>Signage<br>Signage<br>Signage |                                       |  |  |  |  |  |  |  |
| Embassy Place            |                                                                                               | ~                                     |  |  |  |  |  |  |  |
| Contessa Drive           |                                                                                               | ~                                     |  |  |  |  |  |  |  |
| Other Notes:             |                                                                                               |                                       |  |  |  |  |  |  |  |

#### 2.34. ESKDALE RESERVE, BIRKDALE / BIRKENHEAD / GLENFIELD

| Park Name (official):    | Eskdale Reserve (also known as Eskdale Scenic Reserve)                                                                      |   |   |  |              |                                                              |  |  |
|--------------------------|-----------------------------------------------------------------------------------------------------------------------------|---|---|--|--------------|--------------------------------------------------------------|--|--|
| Reserve Management Plan: | Eskdale Reserve Network, 1998<br>Local Amenity Reserves, February 1983                                                      |   |   |  |              |                                                              |  |  |
| Entrance                 | Auckland<br>Council sign<br>North Shore<br>City sign<br>Shore City<br>sign<br>Inadequate<br>signage<br>No signage<br>sapage |   |   |  |              |                                                              |  |  |
| Eskdale Road (1)         |                                                                                                                             |   |   |  | ~            | Not an obvious entrance as appears to be a private driveway. |  |  |
| Eskdale Road (2)         |                                                                                                                             |   |   |  | $\checkmark$ | Two open areas near roundabout.                              |  |  |
| Eskdale Road (3)         |                                                                                                                             | ~ | ~ |  |              |                                                              |  |  |
| Lauderdale Reserve       |                                                                                                                             |   |   |  | $\checkmark$ |                                                              |  |  |
| Tree View Reserve        |                                                                                                                             |   |   |  | $\checkmark$ |                                                              |  |  |

| Entrance         | Auckland<br>Council sign                                                                                               | North Shore<br>City sign                                                                                                         | Pre-North<br>Shore City<br>sign                                                                                                                  | Inadequate<br>signage                                                                                  | No signage                                                                                                   | Notes                                                                                                                                                                                                                                                                                                                                                       |
|------------------|------------------------------------------------------------------------------------------------------------------------|----------------------------------------------------------------------------------------------------------------------------------|--------------------------------------------------------------------------------------------------------------------------------------------------|--------------------------------------------------------------------------------------------------------|--------------------------------------------------------------------------------------------------------------|-------------------------------------------------------------------------------------------------------------------------------------------------------------------------------------------------------------------------------------------------------------------------------------------------------------------------------------------------------------|
| Valley View Road |                                                                                                                        |                                                                                                                                  |                                                                                                                                                  |                                                                                                        | ~                                                                                                            | Not an obvious entrance as grass strip between driveways.                                                                                                                                                                                                                                                                                                   |
| Brunton Place    |                                                                                                                        |                                                                                                                                  |                                                                                                                                                  |                                                                                                        | ~                                                                                                            | Not an obvious entrance as grass strip between driveways.                                                                                                                                                                                                                                                                                                   |
| Hiwihau Reserve  |                                                                                                                        |                                                                                                                                  |                                                                                                                                                  |                                                                                                        | ~                                                                                                            |                                                                                                                                                                                                                                                                                                                                                             |
| Other Notes:     | and Glu<br>Eskdal<br>(wester<br>GIS is i<br>Reserv<br>reserve<br>as a re<br>In the a<br>Reserv<br>► I re<br>par<br>pla | enfield.<br>e Reserver<br>e Reserver<br>incorrect<br>e as par<br>e managu<br>serve in<br>above ma<br>e.<br>ecommer<br>t of the I | ve is part<br>ve was fo<br>bart) and<br>ly includ<br>t of <i>Esko</i><br>ement pl<br>its own r<br>ap, the a<br>nd that G<br>Eskdale<br>ot includ | of the E<br>prmally c<br>Eskdale<br>lale Res<br>an is cle<br>ight.<br>rea to th<br>IS and s<br>Reserve | Eskdale I<br>livided in<br>e Bush S<br>enhead I<br>erve. Th<br>ar that e<br>e North-<br>signage I<br>Networl | s of suburbs Birkdale, Birkenhead<br>Reserve Network.<br>Ito two reserves: Eskdale Reserve<br>Scenic Reserve.<br>Domain and part of Hiwihau<br>e Eskdale Reserve Network<br>ach reserve in the network exists<br>West of the yellow line is Eskdale<br>be updated to "Eskdale Reserve,<br>c", as per the reserve management<br>red as Birkenhead Domain and |