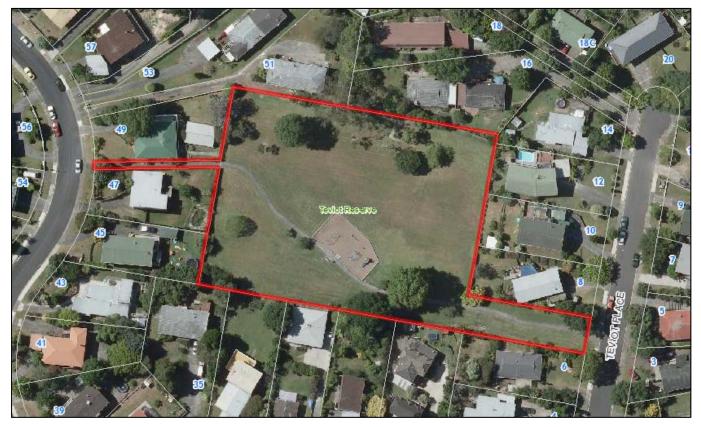

Church Street entrance – Grass and trees between driveway/sign and picket fence.