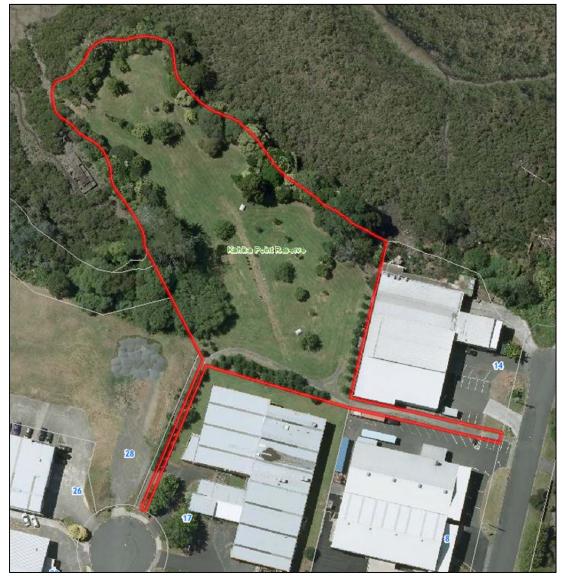

## 2.35. FERNGLEN NATIVE PLANT GARDENS, BIRKENHEAD

| Park Name (official):    | Ferngl                                                                                                 | Fernglen Native Plant Gardens (also known as Fernglen Gardens) |          |        |           |                                                                                                                                                                                    |  |  |
|--------------------------|--------------------------------------------------------------------------------------------------------|----------------------------------------------------------------|----------|--------|-----------|------------------------------------------------------------------------------------------------------------------------------------------------------------------------------------|--|--|
| Reserve Management Plan: | Ferngl                                                                                                 | en Nati                                                        | ve Plant | Garder | ns, [date | e unknown]                                                                                                                                                                         |  |  |
| Entrance                 | Auckland<br>Council sign<br>North Shore<br>City sign<br>Shore City<br>signage<br>No signage<br>signage |                                                                |          |        |           |                                                                                                                                                                                    |  |  |
| Kauri Road (1)           |                                                                                                        |                                                                |          | ~      |           | NSCC sign "Fernglen Native Plant<br>Gardens" and "Fernglen" on gate,<br>but no standard entrance signage<br>to indicate that this is a public<br>reserve and not private property. |  |  |
| Kauri Road (2)           |                                                                                                        |                                                                |          |        | ✓         |                                                                                                                                                                                    |  |  |
| Other Notes:             | Update GIS to reflect the official name of the reserve: Fernglen Native Plant Gardens.                 |                                                                |          |        |           |                                                                                                                                                                                    |  |  |