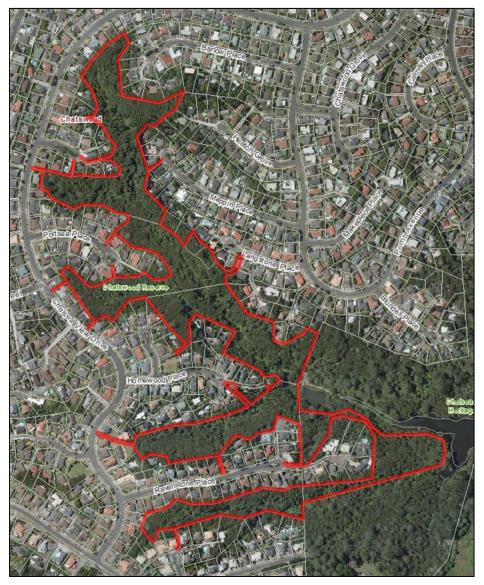

### 2.19. CECIL EADY BUSH, NORTHCOTE

| Park Name (official):    | Cecil Eady Bush                                               |                          |                                 |                       |              |                                                                         |  |
|--------------------------|---------------------------------------------------------------|--------------------------|---------------------------------|-----------------------|--------------|-------------------------------------------------------------------------|--|
| Reserve Management Plan: | Kauri Glen Reserve and Cecil Eady Bush, November 1999 (draft) |                          |                                 |                       |              |                                                                         |  |
| Entrance                 | Auckland<br>Council sign                                      | North Shore<br>City sign | Pre-North<br>Shore City<br>sign | Inadequate<br>signage | No signage   | Notes                                                                   |  |
| Raymond Terrace          |                                                               |                          |                                 |                       | ~            | Entrance not obvious as scrub<br>between driveways.<br>See photo below. |  |
| Kauri Glen Reserve       |                                                               |                          |                                 |                       | ~            |                                                                         |  |
| Mahuta Grove             |                                                               |                          |                                 |                       | ✓            |                                                                         |  |
| Paruru Avenue            |                                                               |                          |                                 |                       | ~            | Entrance not obvious as scrub<br>between houses.<br>See photo below.    |  |
| Herons Way               |                                                               |                          |                                 |                       | ~            | Access via Herons Way road reserve, but no signage.                     |  |
| Woodside Avenue (1)      |                                                               |                          |                                 |                       | $\checkmark$ | Entrance to south of bridge.                                            |  |

| Entrance            | Auckland<br>Council sign                                                                                                                                                                                                                                                                                                                                                                                                                                                   | North Shore<br>City sign | Pre-North<br>Shore City<br>sign | Inadequate<br>signage | No signage | Notes                                                                            |  |
|---------------------|----------------------------------------------------------------------------------------------------------------------------------------------------------------------------------------------------------------------------------------------------------------------------------------------------------------------------------------------------------------------------------------------------------------------------------------------------------------------------|--------------------------|---------------------------------|-----------------------|------------|----------------------------------------------------------------------------------|--|
| Woodside Avenue (2) |                                                                                                                                                                                                                                                                                                                                                                                                                                                                            |                          |                                 |                       | ~          | Path north of bridge.                                                            |  |
| Lake Road           |                                                                                                                                                                                                                                                                                                                                                                                                                                                                            |                          |                                 |                       | ~          | Access via slip road.                                                            |  |
| Fowler Street       |                                                                                                                                                                                                                                                                                                                                                                                                                                                                            |                          |                                 |                       | ~          | Appears to be slip road.<br>See photo below.                                     |  |
| James Evans Drive   |                                                                                                                                                                                                                                                                                                                                                                                                                                                                            |                          |                                 |                       | ~          |                                                                                  |  |
| Holdaway Avenue (1) |                                                                                                                                                                                                                                                                                                                                                                                                                                                                            |                          | ~                               | ✓                     |            | Sign incorrectly says "To Kauri<br>Glen".                                        |  |
| Holdaway Avenue (2) |                                                                                                                                                                                                                                                                                                                                                                                                                                                                            |                          |                                 |                       | ~          | Entrance not obvious as blocked<br>by hedge.<br>See photo below.                 |  |
| Kaihu Street        |                                                                                                                                                                                                                                                                                                                                                                                                                                                                            |                          |                                 |                       | ~          | Entrance not obvious as trees<br>between private properties.<br>See photo below. |  |
| Other Notes:        | <ul> <li>GIS is incorrectly including <i>Cecil Eady Bush</i> within the boundary of <i>Kauri Glen Reserve</i>. In the above map, the area east of the yellow line is <i>Cecil Eady</i>.</li> <li>Part of Woodside Avenue and residential driveways are included in <i>Cecil Eady Bush</i>.</li> <li>I recommend that GIS and signage for <i>Cecil Eady Bush and Kauri Glen Reserve are</i> updated to reflect the boundary, as per the reserve management plan.</li> </ul> |                          |                                 |                       |            |                                                                                  |  |

Raymond Terrace entrance – scrub between properties.

Paruru Avenue entrance - scrub between properties.

Fowler Street entrance – what appears to be a slip road is actually part of Kauri Glen Reserve and links to Woodside Avenue.