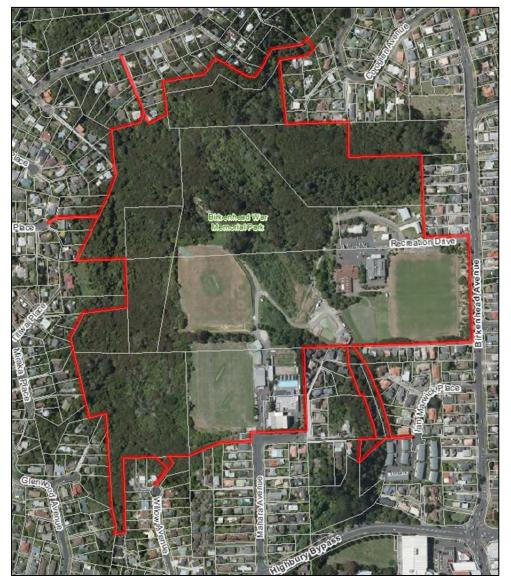

#### 2.12. BIRKENHEAD WAR MEMORIAL PARK, BIRKENHEAD

| Park Name (official):      | Birken                                                                                                                                  | Birkenhead War Memorial Park                |  |  |              |                                                              |  |  |  |  |
|----------------------------|-----------------------------------------------------------------------------------------------------------------------------------------|---------------------------------------------|--|--|--------------|--------------------------------------------------------------|--|--|--|--|
| Reserve Management Plan:   | Birken                                                                                                                                  | Birkenhead War Memorial Park, November 2003 |  |  |              |                                                              |  |  |  |  |
| Entrance                   | Auckland<br>Council sign<br>North Shore<br>City sign<br>Pre-North<br>Shore City<br>sign<br>Inadequate<br>signage<br>No signage<br>sapay |                                             |  |  |              |                                                              |  |  |  |  |
| Birkenhead Avenue          |                                                                                                                                         |                                             |  |  | $\checkmark$ |                                                              |  |  |  |  |
| Recreation Drive           |                                                                                                                                         |                                             |  |  | $\checkmark$ | Not obvious that road and all buildings are on reserve land. |  |  |  |  |
| Pompalier Park / Cemetery  |                                                                                                                                         |                                             |  |  | $\checkmark$ |                                                              |  |  |  |  |
| Coroglen Avenue paper road |                                                                                                                                         |                                             |  |  | ~            |                                                              |  |  |  |  |

| Entrance              | Auckland<br>Council sign                                                                                                                                                                                                                                                                                                                                                                                                                                                                                       | North Shore<br>City sign | Pre-North<br>Shore City<br>sign | Inadequate<br>signage | No signage | Notes                                                                                                  |  |  |
|-----------------------|----------------------------------------------------------------------------------------------------------------------------------------------------------------------------------------------------------------------------------------------------------------------------------------------------------------------------------------------------------------------------------------------------------------------------------------------------------------------------------------------------------------|--------------------------|---------------------------------|-----------------------|------------|--------------------------------------------------------------------------------------------------------|--|--|
| Park Hill Road        |                                                                                                                                                                                                                                                                                                                                                                                                                                                                                                                |                          |                                 |                       | ~          | Not an obvious entrance as<br>unmarked driveway shared with<br>private properties.<br>See photo below. |  |  |
| Vienna Place          |                                                                                                                                                                                                                                                                                                                                                                                                                                                                                                                |                          |                                 |                       | V          | Not an obvious entrance as strip<br>of plants alongside private<br>driveway.<br>See photo below.       |  |  |
| Miraka Place Reserve  |                                                                                                                                                                                                                                                                                                                                                                                                                                                                                                                |                          |                                 |                       | ~          |                                                                                                        |  |  |
| Willow Avenue         |                                                                                                                                                                                                                                                                                                                                                                                                                                                                                                                |                          |                                 |                       | ~          |                                                                                                        |  |  |
| Mahara Avenue         |                                                                                                                                                                                                                                                                                                                                                                                                                                                                                                                |                          |                                 |                       | ~          |                                                                                                        |  |  |
| John Court Street (1) |                                                                                                                                                                                                                                                                                                                                                                                                                                                                                                                | ✓                        | ~                               |                       |            | Main entrance.                                                                                         |  |  |
| John Court Street (2) |                                                                                                                                                                                                                                                                                                                                                                                                                                                                                                                |                          |                                 |                       | ~          |                                                                                                        |  |  |
| Ian Marwick Place     |                                                                                                                                                                                                                                                                                                                                                                                                                                                                                                                |                          |                                 |                       | ~          |                                                                                                        |  |  |
| Other Notes:          | <ul> <li>Recreation Drive is on reserve land.</li> <li><i>Pompallier Park</i> and the two cemeteries are considered part of <i>Birkenhead War Memorial Park</i> in the reserve management plan and there was intention to gazette them as such.</li> <li>The status of <i>Pompallier Park</i>, <i>Birkenhead Roman Catholic Cemetery</i> and <i>Birkenhead Anglican Parish Cemetery</i> needs to be checked and GIS needs to be updated if found to be part of <i>Birkenhead War Memorial Park</i>.</li> </ul> |                          |                                 |                       |            |                                                                                                        |  |  |