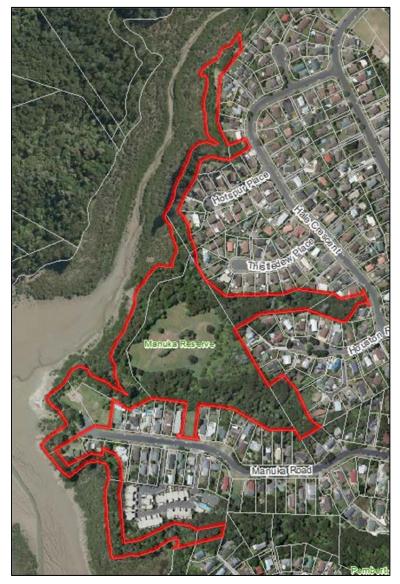

Eugen Place entrance – grass strip between house and fence.

Randal Place entrance – trees/scrub between driveways.