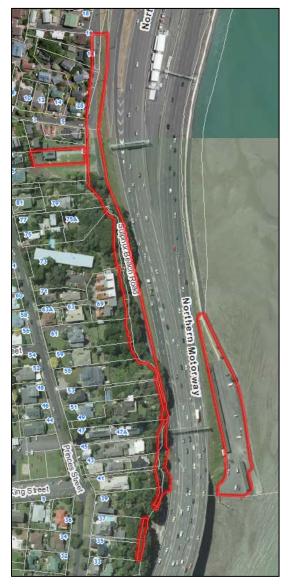

north. It also includes the land under part of Northcote Wharf and the privately owned "The Wharf" building.</li> <li>The area to the north is only accessible via the foreshore.</li> <li>The area was formally known as <i>Point Rough</i>.</li> <li>The reserve name in GIS needs to be updated from "Stokes Pt / Northcote Reserve" to "Stokes Point / Te Onewa Reserve".</li> <li>The parcel of land under part of Northcote Wharf and the privately owned "The Wharf" building is not included in the <i>Stokes Pt / Te Onewa Reserve</i> management plan and should perhaps be part of <i>Fishermans Wharf</i> reserve.</li> </ul> |                                        |                                 |                       |            |       |  |  |  |

# 2.139. SULPHUR BEACH RESERVE, NORTHCOTE POINT



| Park Name (official):    | Sulphu                                                                                                           | Sulphur Beach Reserve                                                                                                                                                                                                       |  |  |              |                                                                                        |  |  |  |
|--------------------------|------------------------------------------------------------------------------------------------------------------|--------------------------------------------------------------------------------------------------------------------------------------------------------------------------