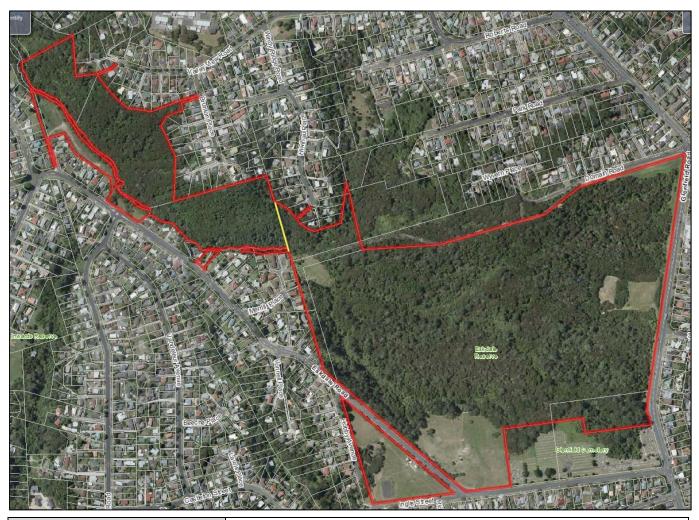

| Entrance            | Auckland<br>Council sign                                                                                                                                                                                                                                                                                                                                                                                                                                                   | North Shore<br>City sign | Pre-North<br>Shore City<br>sign | Inadequate<br>signage | No signage | Notes                                                                            |  |
|---------------------|----------------------------------------------------------------------------------------------------------------------------------------------------------------------------------------------------------------------------------------------------------------------------------------------------------------------------------------------------------------------------------------------------------------------------------------------------------------------------|--------------------------|---------------------------------|-----------------------|------------|----------------------------------------------------------------------------------|--|
| Woodside Avenue (2) |                                                                                                                                                                                                                                                                                                                                                                                                                                                                            |                          |                                 |                       | ~          | Path north of bridge.                                                            |  |
| Lake Road           |                                                                                                                                                                                                                                                                                                                                                                                                                                                                            |                          |                                 |                       | ~          | Access via slip road.                                                            |  |
| Fowler Street       |                                                                                                                                                                                                                                                                                                                                                                                                                                                                            |                          |                                 |                       | ~          | Appears to be slip road.<br>See photo below.                                     |  |
| James Evans Drive   |                                                                                                                                                                                                                                                                                                                                                                                                                                                                            |                          |                                 |                       | ~          |                                                                                  |  |
| Holdaway Avenue (1) |                                                                                                                                                                                                                                                                                                                                                                                                                                                                            |                          | ~                               | ✓                     |            | Sign incorrectly says "To Kauri<br>Glen".                                        |  |
| Holdaway Avenue (2) |                                                                                                                                                                                                                                                                                                                                                                                                                                                                            |                          |                                 |                       | ~          | Entrance not obvious as blocked<br>by hedge.<br>See photo below.                 |  |
| Kaihu Street        |                                                                                                                                                                                                                                                                                                                                                                                                                                                                            |                          |                                 |                       | ~          | Entrance not obvious as trees<br>between private properties.<br>See photo below. |  |
| Other Notes:        | <ul> <li>GIS is incorrectly including <i>Cecil Eady Bush</i> within the boundary of <i>Kauri Glen Reserve</i>. In the above map, the area east of the yellow line is <i>Cecil Eady</i>.</li> <li>Part of Woodside Avenue and residential driveways are included in <i>Cecil Eady Bush</i>.</li> <li>I recommend that GIS and signage for <i>Cecil Eady Bush and Kauri Glen Reserve are</i> updated to reflect the boundary, as per the reserve management plan.</li> </ul> |                          |                                 |                       |            |                                                                                  |  |

Raymond Terrace entrance – scrub between properties.

Paruru Avenue entrance - scrub between properties.

Fowler Street entrance – what appears to be a slip road is actually part of Kauri Glen Reserve and links to Woodside Avenue.