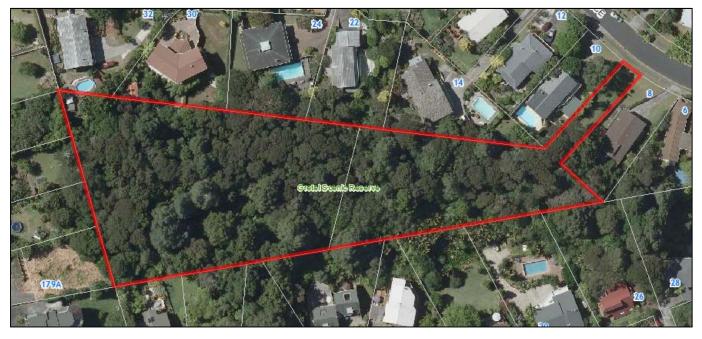

|                            |  |  | ~            |  |  |  |  |  |
| Glenfeld Road                      |                                                                                                                   |                            |  |  | $\checkmark$ |  |  |  |  |  |
| Greenvalley Rise (cul-de-sac)      |                                                                                                                   |                            |  |  |              |  |  |  |  |  |
| Other Notes:                       | This reserve is in two sections, with the eastern section bordering a stormwater dry pond.                        |                            |  |  |              |  |  |  |  |  |

# 2.49. GRETEL SCENIC RESERVE, HILLCREST



| Park Name (official):    | Gretel                                                                                                 | Gretel Scenic Reserve                 |  |  |  |  |  |  |
|--------------------------|--------------------------------------------------------------------------------------------------------|---------------------------------------|--|--|--|--|--|--|
| Reserve Management Plan: | Local                                                                                                  | Local Amenity Reserves, February 1983 |  |  |  |  |  |  |
| Entrance                 | Auckland<br>Council sign<br>North Shore<br>City sign<br>Shore City<br>signage<br>No signage<br>signage |                                       |  |  |  |  |  |  |
| Gretel Place             | ✓