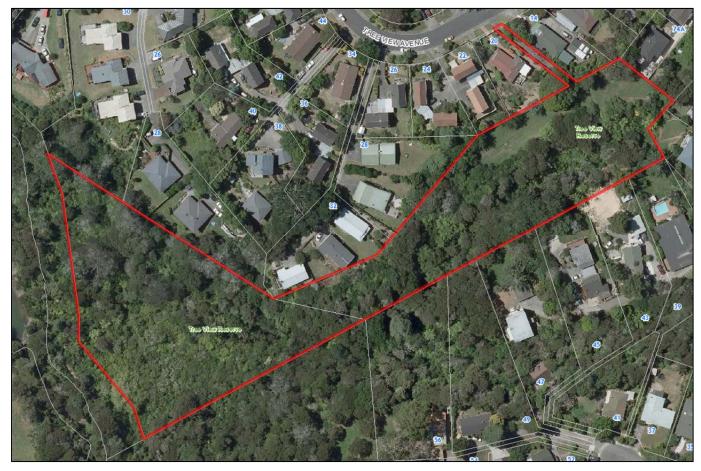

## **RESERVE ENTRANCEWAY SIGNAGE**

| RES | SERVE ENT | RANCEWAY SIGNAGE                                      | 1  |
|-----|-----------|-------------------------------------------------------|----|
| 1.  | INTRODU   | JCTION                                                | 5  |
| 2.  | RESERVE   | E CATALOGUE                                           | 6  |
|     | 2.1.      | Adah Reserve, Totara Vale                             | 6  |
|     | 2.2.      | Aeroview Drive Esplanade Reserve, Beach Haven         |    |
|     | 2.3.      | A F Thomas Park, Wairau Valley                        |    |
|     | 2.4.      | Agincourt Reserve, Glenfield                          |    |
|     | 2.5.      | Akoranga Reserve (Onewa Domain), Northcote            |    |
|     | 2.6.      | Amelia Place Esplanade Reserve, Beach Haven           |    |
|     | 2.7.      | Anne McLean Reserve, Bayview                          |    |
|     | 2.8.      | Arcadia Reserve, Bayview                              | 15 |
|     | 2.9.      | Ayton Reserve, Totara Vale                            |    |
|     | 2.10.     | Beach Haven Plaza, Beach Haven                        | 19 |
|     | 2.11.     | Birkenhead Domain, Birkenhead                         |    |
|     | 2.12.     | Birkenhead War Memorial Park, Birkenhead              |    |
|     | 2.13.     | Bonito Scenic Reserve, Bayview                        |    |
|     | 2.14.     | Brassey Road Reserve, Birkenhead                      |    |
|     | 2.15.     | Cadness Loop, Northcote                               | 27 |
|     | 2.16.     | Cadness Reserve, Northcote                            |    |
|     | 2.17.     | Camelot Reserve, Glenfield                            |    |
|     | 2.18.     | Castleton-Reid Scenic Reserve, Birkenhead             |    |
|     | 2.19.     | Cecil Eady Bush, Northcote                            | 32 |
|     | 2.20.     | Celeste Reserve, Totara Vale                          |    |
|     | 2.21.     | Chatswood Reserve, Chatswood                          | 38 |
|     | 2.22.     | Chealsea Estate Heritage Park, Birkenhead / Chatswood | 42 |
|     | 2.23.     | City View Terrace Reserve, Birkenhead                 | 44 |
|     | 2.24.     | Cobblestone Lane, Hillcrest                           |    |
|     | 2.25.     | Colonial Corner, Birkenhead                           | 47 |
|     | 2.26.     | Cresta Avenue Esplanade Reserve, Beach Haven          | 48 |
|     | 2.27.     | Debbie Chamberlain Reserve, Hillcrest                 |    |
|     | 2.28.     | Diana Reserve, Glenfield                              | 50 |
|     | 2.29.     | Downing Street Domain, Glenfield                      | 51 |
|     | 2.30.     | Drome View Place Reserve, Beach Haven                 | 52 |
|     | 2.31.     | Dudding Avenue Reserve, Northcote                     | 53 |
|     | 2.32.     | Elliott Avenue Reserve, Bayview                       | 54 |
|     | 2.33.     | Embassy Reserve, Glenfield                            |    |
|     | 2.34.     | Eskdale Reserve, Birkdale / Birkenhead / Glenfield    | 57 |
|     | 2.35.     | Fernglen Native Plant Gardens, Birkenhead             | 60 |
|     | 2.36.     | Fernwood Grove, Bayview                               | 61 |
|     | 2.37.     | Fishermans Wharf, Northcote Point                     | 62 |
|     | 2.38.     | Fowler Reserve, Northcote                             |    |
|     | 2.39.     | Francis Kendall Reserve, Glenfield                    |    |
|     | 2.40.     | Fred Anderson Reserve, Beach Haven                    | 66 |
|     | 2.41.     | Glencourt Reserve, Glenfield                          | 67 |
|     | 2.42.     | Glendhu Scenic Reserve, Glenfield                     | 68 |
|     | 2.43.     | Glenfield Cemetery, Birkenhead                        | 71 |

| 2.146.  | Tenbless Reserve, Totara Vale             | 210 |
|---------|-------------------------------------------|-----|
| 2.147.  | Teviot Reserve, Totara Vale               | 211 |
| 2.148.  | Totaravale East Reserve, Totara Vale      | 212 |
| 2.149.  | Tree View Reserve, Glenfield              | 213 |
| 2.150.  | Trelawny Reserve, Hillcrest               | 214 |
| 2.151.  | Trias Reserve, Totara Vale                | 216 |
| 2.152.  | Tui Park, Beach Haven                     | 217 |
| 2.153.  | Tuff Crater, Northcote                    | 218 |
| 2.154.  | Vandeleur Reserve, Birkdale               | 220 |
| 2.155.  | Verran Road Esplanade Reserve, Birkenhead |     |
| 2.156.  | Verran Road Gully Reserve, Birkenhead     | 222 |
| 2.157.  | Waimana Avenue Foreshore, Northcote Point | 224 |
| 2.158.  | Wanita Reserve, Totara Vale               | 225 |
| 2.159.  | Windy Ridge Reserve, Glenfield            | 226 |
| 2.160.  | Witheford Scenic Reserve, Bayview         | 227 |
| 2.161.  | Woodcote Scenic Reserve, Glenfield        | 229 |
| 2.162.  | Zion Hill Reserve, Birkenhead             | 230 |
| UNIDENT | IFIED RESERVES                            | 231 |