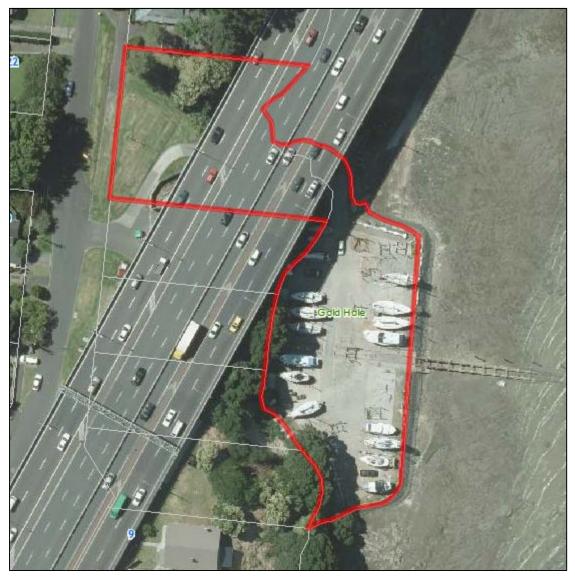

Stephanie Close entrance – Due to neighbour's fencing, could be mistaken for private pathway.