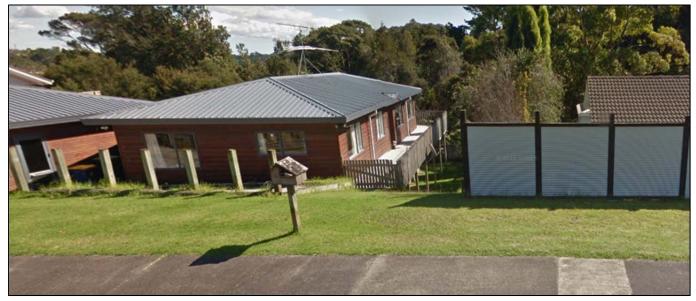

| Entrance           | Auckland<br>Council sign | North Shore<br>City sign | Pre-North<br>Shore City<br>sign | Inadequate<br>signage | No signage | Notes |
|--------------------|--------------------------|--------------------------|---------------------------------|-----------------------|------------|-------|
| Tree View Reserve  |                          |                          |                                 |                       | ✓          |       |
| Lauderdale Reserve |                          |                          |                                 |                       | ✓          |       |
| Other Notes:       |                          |                          |                                 |                       |            |       |