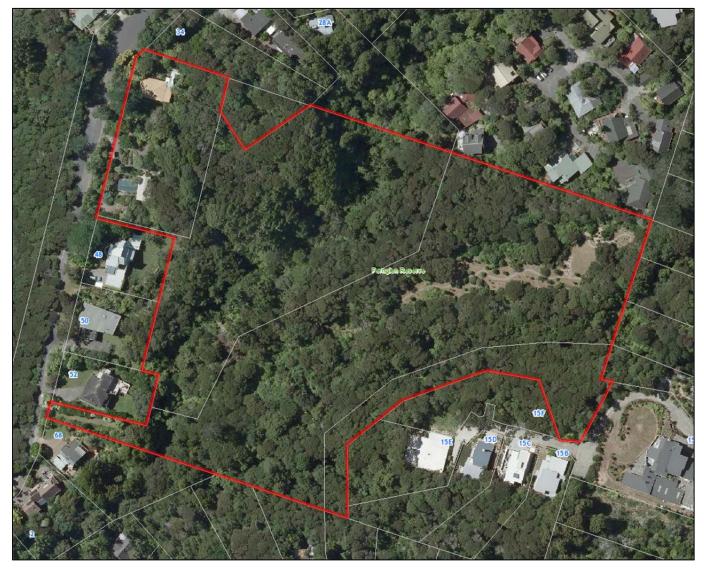

### 2.19. CECIL EADY BUSH, NORTHCOTE

| Park Name (official):    | Cecil Eady Bush                                               |                          |                                 |                       |              |                                                                         |  |
|--------------------------|---------------------------------------------------------------|--------------------------|---------------------------------|-----------------------|--------------|-------------------------------------------------------------------------|--|
| Reserve Management Plan: | Kauri Glen Reserve and Cecil Eady Bush, November 1999 (draft) |                          |                                 |                       |              |                                                                         |  |
| Entrance                 | Auckland<br>Council sign                                      | North Shore<br>City sign | Pre-North<br>Shore City<br>sign | Inadequate<br>signage | No signage   | Notes                                                                   |  |
| Raymond Terrace          |                                                               |                          |                                 |                       | ~            | Entrance not obvious as scrub<br>between driveways.<br>See photo below. |  |
| Kauri Glen Reserve       |                                                               |                          |                                 |                       | ~            |                                                                         |  |
| Mahuta Grove             |                                                               |                          |                                 |                       | ✓            |                                                                         |  |
| Paruru Avenue            |                                                               |                          |                                 |                       | ~            | Entrance not obvious as scrub<br>between houses.<br>See photo below.    |  |
| Herons Way               |                                                               |                          |                                 |                       | ~            | Access via Herons Way road reserve, but no signage.                     |  |
| Woodside Avenue (1)      |                                                               |                          |                                 |                       | $\checkmark$ | Entrance to south of bridge.                                            |  |

| Entrance            | Auckland<br>Council sign                                                                                                                                                                                                                                                                                                                                                                                                                                                   | North Shore<br>City sign | Pre-North<br>Shore City<br>sign | Inadequate<br>signage | No signage | Notes                                                                            |  |
|---------------------|----------------------------------------------------------------------------------------------------------------------------------------------------------------------------------------------------------------------------------------------------------------------------------------------------------------------------------------------------------------------------------------------------------------------------------------------------------------------------|--------------------------|---------------------------------|-----------------------|------------|----------------------------------------------------------------------------------|--|
| Woodside Avenue (2) |                                                                                                                                                                                                                                                                                                                                                                                                                                                                            |                          |                                 |                       | ~          | Path north of bridge.                                                            |  |
| Lake Road           |                                                                                                                                                                                                                                                                                                                                                                                                                                                                            |                          |                                 |                       | ~          | Access via slip road.                                                            |  |
| Fowler Street       |                                                                                                                                                                                                                                                                                                                                                                                                                                                                            |                          |                                 |                       | ~          | Appears to be slip road.<br>See photo below.                                     |  |
| James Evans Drive   |                                                                                                                                                                                                                                                                                                                                                                                                                                                                            |                          |                                 |                       | ~          |                                                                                  |  |
| Holdaway Avenue (1) |                                                                                                                                                                                                                                                                                                                                                                                                                                                                            |                          | ~                               | ✓                     |            | Sign incorrectly says "To Kauri<br>Glen".                                        |  |
| Holdaway Avenue (2) |                                                                                                                                                                                                                                                                                                                                                                                                                                                                            |                          |                                 |                       | ~          | Entrance not obvious as blocked<br>by hedge.<br>See photo below.                 |  |
| Kaihu Street        |                                                                                                                                                                                                                                                                                                                                                                                                                                                                            |                          |                                 |                       | ~          | Entrance not obvious as trees<br>between private properties.<br>See photo below. |  |
| Other Notes:        | <ul> <li>GIS is incorrectly including <i>Cecil Eady Bush</i> within the boundary of <i>Kauri Glen Reserve</i>. In the above map, the area east of the yellow line is <i>Cecil Eady</i>.</li> <li>Part of Woodside Avenue and residential driveways are included in <i>Cecil Eady Bush</i>.</li> <li>I recommend that GIS and signage for <i>Cecil Eady Bush and Kauri Glen Reserve are</i> updated to reflect the boundary, as per the reserve management plan.</li> </ul> |                          |                                 |                       |            |                                                                                  |  |

Raymond Terrace entrance – scrub between properties.

Paruru Avenue entrance - scrub between properties.

Fowler Street entrance – what appears to be a slip road is actually part of Kauri Glen Reserve and links to Woodside Avenue.

Holdaway Avenue southern entrance – not obvious entrance as blocked by hedge.

Kaihu Street entrance – not obvious entrance as trees between private garden and fence.