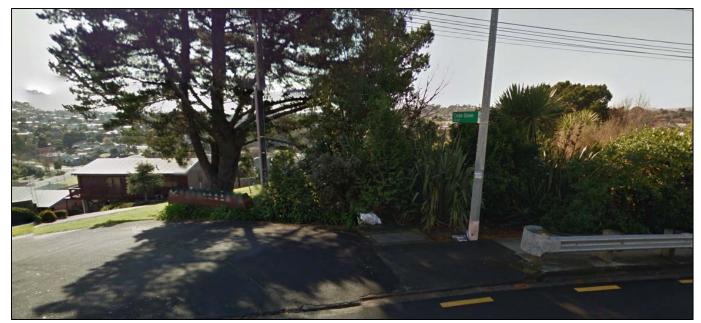

# 2.87. LINDISFARNE, NORTHCOTE

| Park Name (official):              | Lindist                                                                                                           | Lindisfarne |        |          |   |                                       |  |  |
|------------------------------------|-------------------------------------------------------------------------------------------------------------------|-------------|--------|----------|---|---------------------------------------|--|--|
| Reserve Management Plan:           | No res                                                                                                            | erve m      | anagem | ent plar | n |                                       |  |  |
| Entrance                           | Auckland<br>Council sign<br>North Shore<br>City sign<br>Shore City<br>sign<br>Inadequate<br>signage<br>No signage |             |        |          |   |                                       |  |  |
| Corner Lake Road /<br>Tonar Street |                                                                                                                   | ~           |        |          |   | Sign refers to "Lindisfarne Reserve". |  |  |
| Tonar Street                       | ✓ No sign at driveway.                                                                                            |             |        |          |   |                                       |  |  |
| Other Notes:                       |                                                                                                                   |             |        |          |   |                                       |  |  |