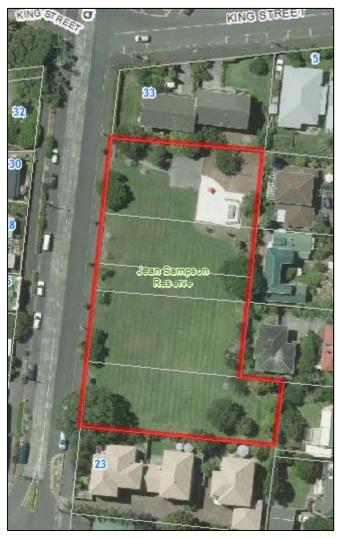

| Entrance         | Auckland<br>Council sign                                                                                               | North Shore<br>City sign                                                                                                         | Pre-North<br>Shore City<br>sign                                                                                                                  | Inadequate<br>signage                                                                                  | No signage                                                                                                   | Notes                                                                                                                                                                                                                                                                                                                                                       |
|------------------|------------------------------------------------------------------------------------------------------------------------|----------------------------------------------------------------------------------------------------------------------------------|--------------------------------------------------------------------------------------------------------------------------------------------------|--------------------------------------------------------------------------------------------------------|--------------------------------------------------------------------------------------------------------------|-------------------------------------------------------------------------------------------------------------------------------------------------------------------------------------------------------------------------------------------------------------------------------------------------------------------------------------------------------------|
| Valley View Road |                                                                                                                        |                                                                                                                                  |                                                                                                                                                  |                                                                                                        | ~                                                                                                            | Not an obvious entrance as grass strip between driveways.                                                                                                                                                                                                                                                                                                   |
| Brunton Place    |                                                                                                                        |                                                                                                                                  |                                                                                                                                                  |                                                                                                        | ~                                                                                                            | Not an obvious entrance as grass strip between driveways.                                                                                                                                                                                                                                                                                                   |
| Hiwihau Reserve  |                                                                                                                        |                                                                                                                                  |                                                                                                                                                  |                                                                                                        | ~                                                                                                            |                                                                                                                                                                                                                                                                                                                                                             |
| Other Notes:     | and Glu<br>Eskdal<br>(wester<br>GIS is i<br>Reserv<br>reserve<br>as a re<br>In the a<br>Reserv<br>► I re<br>par<br>pla | enfield.<br>e Reserver<br>e Reserver<br>incorrect<br>e as par<br>e managu<br>serve in<br>above ma<br>e.<br>ecommer<br>t of the I | ve is part<br>ve was fo<br>bart) and<br>ly includ<br>t of <i>Esko</i><br>ement pl<br>its own r<br>ap, the a<br>nd that G<br>Eskdale<br>ot includ | of the E<br>prmally c<br>Eskdale<br>lale Res<br>an is cle<br>ight.<br>rea to th<br>IS and s<br>Reserve | Eskdale I<br>livided in<br>e Bush S<br>enhead I<br>erve. Th<br>ar that e<br>e North-<br>signage I<br>Networl | s of suburbs Birkdale, Birkenhead<br>Reserve Network.<br>Ito two reserves: Eskdale Reserve<br>Scenic Reserve.<br>Domain and part of Hiwihau<br>e Eskdale Reserve Network<br>ach reserve in the network exists<br>West of the yellow line is Eskdale<br>be updated to "Eskdale Reserve,<br>c", as per the reserve management<br>red as Birkenhead Domain and |