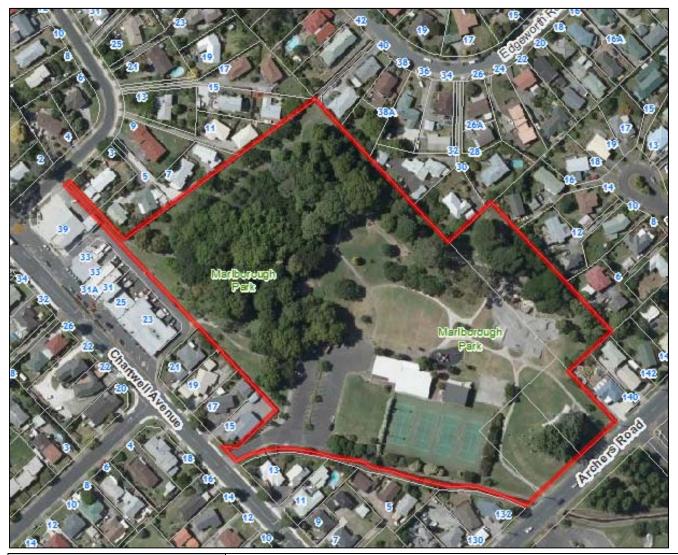

| ,            | • I recommend that Lot 2 DP 210164 be transferred from <i>Le Roys Bush</i><br><i>Reserve</i> to <i>Little Shoal Bay</i> .                                                                                                                                           |
|--------------|---------------------------------------------------------------------------------------------------------------------------------------------------------------------------------------------------------------------------------------------------------------------|
|              | <ul> <li>I recommend that unnamed scenic reserve Section 2 SO 453062 (43<br/>Birkenhead Avenue) be included in <i>Le Roys Bush Reserve</i>.</li> </ul>                                                                                                              |
| Other Notes: | <ul> <li>I recommend that unnamed scenic reserve Section 2 SO 453186 (251<br/>Hinemoa Avenue) be included in <i>Le Roys Bush Reserve</i>.</li> </ul>                                                                                                                |
| Other Notes. | <ul> <li>I recommend that unnamed scenic reserve Section 3 SO 453186 (269<br/>Hinemoa Avenue) be included in <i>Le Roys Bush Reserve</i>.</li> </ul>                                                                                                                |
|              | <ul> <li>The majority of LOT 2 DP 120226 appears to be reserve land but not<br/>included within the GIS boundary of <i>Le Roys Bush Reserve</i>. If it is<br/>council-owned then I recommend that it be included within <i>Le Roys<br/>Bush Reserve</i>.</li> </ul> |