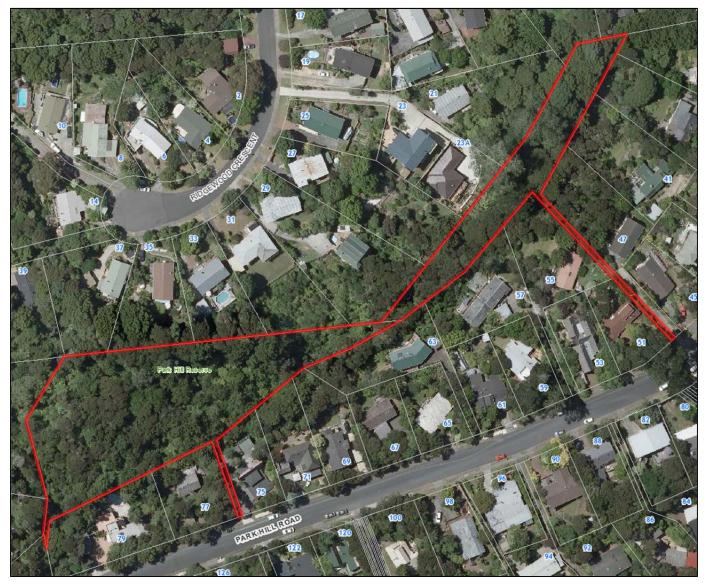

| Entrance                  | Auckland<br>Council sign | North Shore<br>City sign | Pre-North<br>Shore City<br>sign | Inadequate<br>signage | No signage   | Notes |
|---------------------------|--------------------------|--------------------------|---------------------------------|-----------------------|--------------|-------|
| Witherford Scenic Reserve |                          |                          |                                 |                       | $\checkmark$ |       |
| Kaipatiki Road            |                          |                          |                                 |                       | ✓            |       |
| Other Notes:              |                          |                          |                                 |                       |              |       |