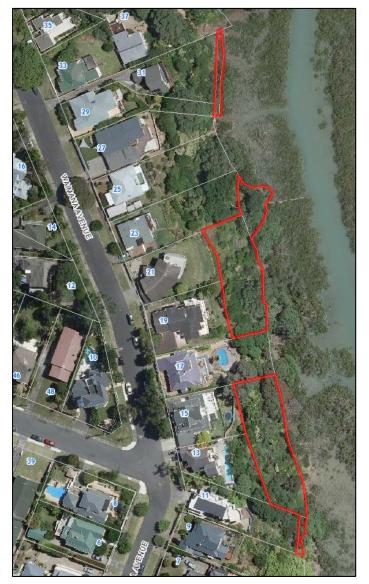

| Entrance        | Auckland<br>Council sign                                                                                                        | North Shore<br>City sign | Pre-North<br>Shore City<br>sign | Inadequate<br>signage | No signage   | Notes |  |
|-----------------|---------------------------------------------------------------------------------------------------------------------------------|--------------------------|---------------------------------|-----------------------|--------------|-------|--|
| Chartwell Shops |                                                                                                                                 |                          |                                 |                       | $\checkmark$ |       |  |
| Other Notes:    | <ul> <li>The GIS boundary for Marlborough Park needs to be updated to include<br/>the accessway from Edgeworth Road.</li> </ul> |                          |                                 |                       |              |       |  |