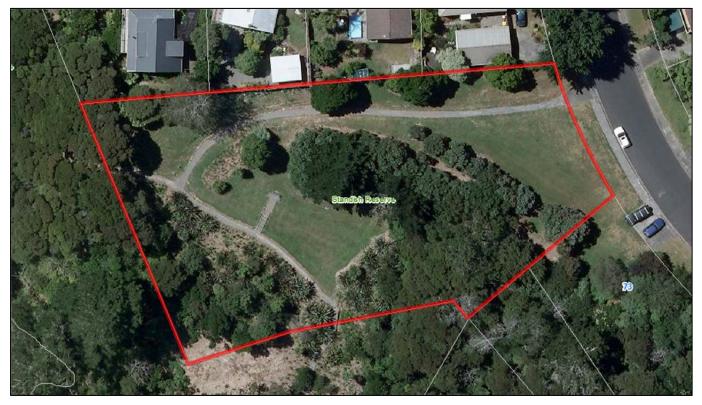

|            |                                        |  |  |  |
| Uppingham Crescent (3)   |                          | $\checkmark$             |                                 |                       |            |                                        |  |  |  |
| Eban Avenue              |                          |                          |                                 |                       | ~          | Entrance not obvious. See photo below. |  |  |  |
| Other Notes:             |                          |                          |                                 |                       |            |                                        |  |  |  |



Eban Avenue entrance – Grass strip between letterbox post and lamppost.

### 2.137. STANDISH RESERVE, BAYVIEW



| Park Name (official):       | Standi                                                                                                                         | Standish Reserve           |  |  |              |  |  |  |  |
|-----------------------------|--------------------------------------------------------------------------------------------------------------------------------|----------------------------|--|--|--------------|--|--|--|--|
| Reserve Management Plan:    | No res                                                                                                                         | No reserve management plan |  |  |              |  |  |  |  |
| Entrance                    | Auckland<br>Council sign<br>North Shore<br>City sign<br>Pre-North<br>Shore City<br>sign<br>Inadeq