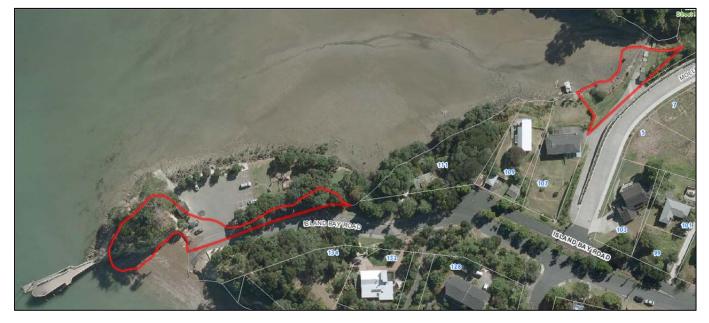

| ~       |        |  |  |  |  |  |
| Salisbury Road (2)       | ✓Not obvious entrance as grass<br>strip between driveways.                                                        |                                                                                                          |         |        |  |  |  |  |  |
| Other Notes:             |                                                                                                                   | <ul> <li>I recommend that unnamed reserve LOT 6 DP 203146 be included in<br/>Inwards Reserve.</li> </ul> |         |        |  |  |  |  |  |



Southern Salisbury Road entrance – Grass strip between driveways.

# 2.62. ISLAND BAY RESERVE, BEACH HAVEN



| Park Name (official):    | Island Bay Reserve                                                                                                                                                                                                                                                                                                                                                                                    |                                               |  |  |   |                                                            |  |  |  |
|--------------------------|-----------------------------------------------------------------------------------------------------------------------------------------------------------------------------------------------------------------------------