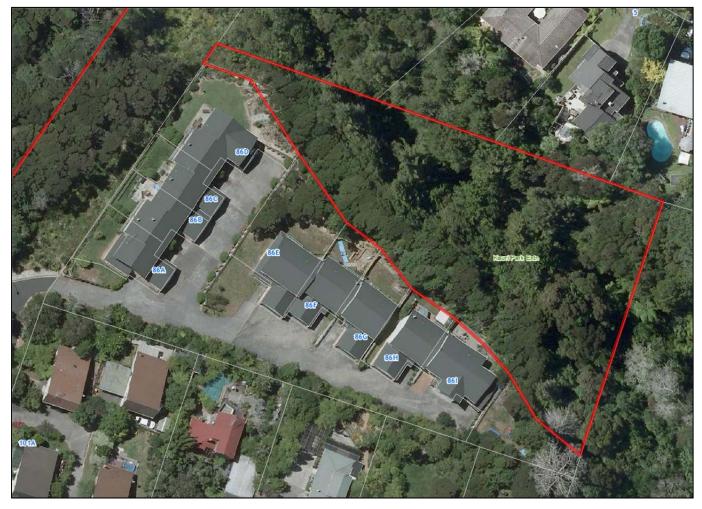

# 2.41. GLENCOURT RESERVE, GLENFIELD

| Park Name (official):    | Glencourt Reserve                                                                                                                                     |                                       |  |  |              |  |  |  |
|--------------------------|-------------------------------------------------------------------------------------------------------------------------------------------------------|---------------------------------------|--|--|--------------|--|--|--|
| Reserve Management Plan: | Local                                                                                                                                                 | Local Amenity Reserves, February 1983 |  |  |              |  |  |  |
| Entrance                 | Auckland<br>Council sign<br>North Shore<br>City sign<br>Pre-North<br>Shore City<br>sign<br>signage<br>No signage<br>signage                           |                                       |  |  |              |  |  |  |
| Beaudine Avenue          |                                                                                                                                                       | ✓                                     |  |  |              |  |  |  |
| Glencourt Place          |                                                                                                                                                       |                                       |  |  | $\checkmark$ |  |  |  |
| Other Notes:             | <ul> <li>GIS boundary needs to be corrected to include accessway from<br/>Beaudine Avenue, as this is included in reserve management plan.</li> </ul> |                                       |  |  |              |  |  |  |

# 2.42. GLENDHU SCENIC RESERVE, GLENFIELD

| Park Name (official):    | Glendhu Scenic Reserve   |                                       |                                 |                       |              |                                                     |  |  |
|--------------------------|--------------------------|---------------------------------------|---------------------------------|-----------------------|--------------|-----------------------------------------------------|--|--|
| Reserve Management Plan: | Local                    | Local Amenity Reserves, February 1983 |                                 |                       |              |                                                     |  |  |
| Entrance                 | Auckland<br>Council sign | North Shore<br>City sign              | Pre-North<br>Shore City<br>sign | Inadequate<br>signage | No signage   | Notes                                               |  |  |
| Glendhu Road (eastern)   |                          |                                       |                                 |                       | $\checkmark$ |                                                     |  |  |
| Glendhu Road (western)   |                          |                                       |                                 |                       | $\checkmark$ |                                                     |  |  |
| Glastron Place           |                          |                                       |                                 |                       | ~            | See photo below.                                    |  |  |
| Spinella Drive (1)       |                          |                                       |                                 |                       | ~            | See photo below.                                    |  |  |
| Spinella Drive (2)       |                          |                                       |                                 |                       | ~            |                                                     |  |  |
| Spinella Drive (3)       |                          |                                       |                                 |                       | ~            | Entrance blocked by private fence. See photo below. |  |  |
| Fernwood Grove (reserve) |                          |                                       |                                 |                       | $\checkmark$ | Track entrance at rear of reserve.                  |  |  |