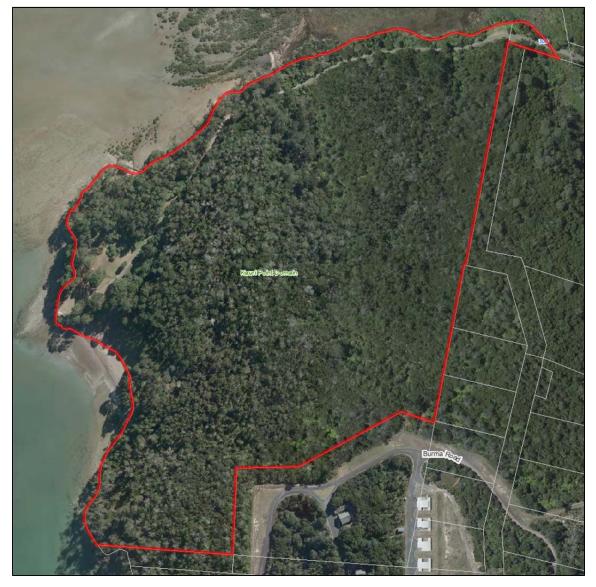

# 2.41. GLENCOURT RESERVE, GLENFIELD

| Park Name (official):    | Glencourt Reserve                                                                                                                                     |                                       |  |  |              |  |  |  |
|--------------------------|-------------------------------------------------------------------------------------------------------------------------------------------------------|---------------------------------------|--|--|--------------|--|--|--|
| Reserve Management Plan: | Local                                                                                                                                                 | Local Amenity Reserves, February 1983 |  |  |              |  |  |  |
| Entrance                 | Auckland<br>Council sign<br>North Shore<br>City sign<br>Pre-North<br>Shore City<br>sign<br>signage<br>No signage<br>signage                           |                                       |  |  |              |  |  |  |
| Beaudine Avenue          |                                                                                                                                                       | ✓                                     |  |  |              |  |  |  |
| Glencourt Place          |                                                                                                                                                       |                                       |  |  | $\checkmark$ |  |  |  |
| Other Notes:             | <ul> <li>GIS boundary needs to be corrected to include accessway from<br/>Beaudine Avenue, as this is included in reserve management plan.</li> </ul> |                                       |  |  |              |  |  |  |

# 2.42. GLENDHU SCENIC RESERVE, GLENFIELD

| Park Name (official):    | Glendhu Scenic Reserve   |                                       |                                 |                       |              |                                                     |  |  |
|--------------------------|--------------------------|---------------------------------------|---------------------------------|-----------------------|--------------|-----------------------------------------------------|--|--|
| Reserve Management Plan: | Local                    | Local Amenity Reserves, February 1983 |                                 |                       |              |                                                     |  |  |
| Entrance                 | Auckland<br>Council sign | North Shore<br>City sign              | Pre-North<br>Shore City<br>sign | Inadequate<br>signage | No signage   | Notes                                               |  |  |
| Glendhu Road (eastern)   |                          |                                       |                                 |                       | $\checkmark$ |                                                     |  |  |
| Glendhu Road (western)   |                          |                                       |                                 |                       | $\checkmark$ |                                                     |  |  |
| Glastron Place           |                          |                                       |                                 |                       | ~            | See photo below.                                    |  |  |
| Spinella Drive (1)       |                          |                                       |                                 |                       | ~            | See photo below.                                    |  |  |
| Spinella Drive (2)       |                          |                                       |                                 |                       | ~            |                                                     |  |  |
| Spinella Drive (3)       |                          |                                       |                                 |                       | ~            | Entrance blocked by private fence. See photo below. |  |  |
| Fernwood Grove (reserve) |                          |                                       |                                 |                       | $\checkmark$ | Track entrance at rear of reserve.                  |  |  |