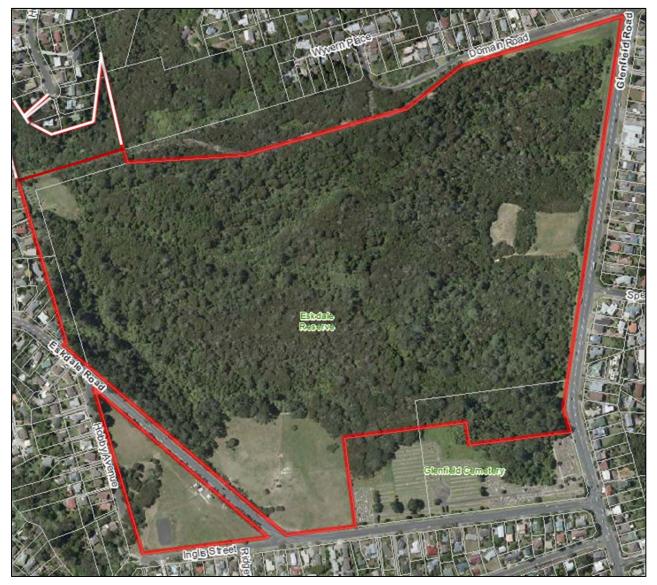

#### 2.11. BIRKENHEAD DOMAIN, BIRKENHEAD

| Park Name (official):                  | Birken                                                                                                                                    | Birkenhead Domain             |  |              |   |                                                                |  |  |  |  |
|----------------------------------------|-------------------------------------------------------------------------------------------------------------------------------------------|-------------------------------|--|--------------|---|----------------------------------------------------------------|--|--|--|--|
| Reserve Management Plan:               | Eskda                                                                                                                                     | Eskdale Reserve Network, 1998 |  |              |   |                                                                |  |  |  |  |
| Entrance                               | Auckland<br>Council sign<br>North Shore<br>City sign<br>Pre-North<br>Shore City<br>sign<br>Inadequate<br>signage<br>No signage<br>signage |                               |  |              |   |                                                                |  |  |  |  |
| Domain Road (track entrance)           |                                                                                                                                           | ~                             |  |              |   | Sign incorrectly refers to reserve as <i>Eskdale Reserve</i> . |  |  |  |  |
| Corner Domain Road /<br>Glenfield Road |                                                                                                                                           |                               |  |              | ~ |                                                                |  |  |  |  |
| Glenfield Road (1)                     |                                                                                                                                           |                               |  | $\checkmark$ |   | Sign says "To Track Network".                                  |  |  |  |  |
| Glenfield Road (2)                     |                                                                                                                                           |                               |  |              | ~ | There was a map of track network, but it has been removed.     |  |  |  |  |

| Entrance         | Auckland<br>Council sign                                                                                                                                                                                                                                                                                                                                                                                                                                                                                                                                                                                                                                      | North Shore<br>City sign | Pre-North<br>Shore City<br>sign | Inadequate<br>signage | No signage | Notes |  |
|------------------|---------------------------------------------------------------------------------------------------------------------------------------------------------------------------------------------------------------------------------------------------------------------------------------------------------------------------------------------------------------------------------------------------------------------------------------------------------------------------------------------------------------------------------------------------------------------------------------------------------------------------------------------------------------|--------------------------|---------------------------------|-----------------------|------------|-------|--|
| Eskdale Road (1) |                                                                                                                                                                                                                                                                                                                                                                                                                                                                                                                                                                                                                                                               |                          |                                 |                       | ✓          |       |  |
| Eskdale Road (2) |                                                                                                                                                                                                                                                                                                                                                                                                                                                                                                                                                                                                                                                               |                          |                                 |                       | ~          |       |  |
| Inglis Street    |                                                                                                                                                                                                                                                                                                                                                                                                                                                                                                                                                                                                                                                               |                          |                                 |                       | ~          |       |  |
| Hobby Avenue     |                                                                                                                                                                                                                                                                                                                                                                                                                                                                                                                                                                                                                                                               |                          |                                 |                       | ~          |       |  |
| Other Notes:     | <ul> <li>Birkenhead Domain is part of the Eskdale Reserve Network.</li> <li>The Pony Club leases part of Birkenhead Domain.</li> <li>GIS is not displaying Birkenhead Domain, instead identifying its land as part of Eskdale Reserve. The Eskdale Reserve Network reserve management plan is clear that Birkenhead Domain exists as a reserve in its own right.</li> <li>I recommend that GIS and signage be updated to identify Pt Allotment 122 Takapuna Parish SO 2473B, Pt Allotment 122 Takapuna Parish SO 24467, Allotment 671 Takapuna Parish and Allotment 672 Takapuna Parish as Birkenhead Domain, part of the Eskdale Reserve Network.</li> </ul> |                          |                                 |                       |            |       |  |