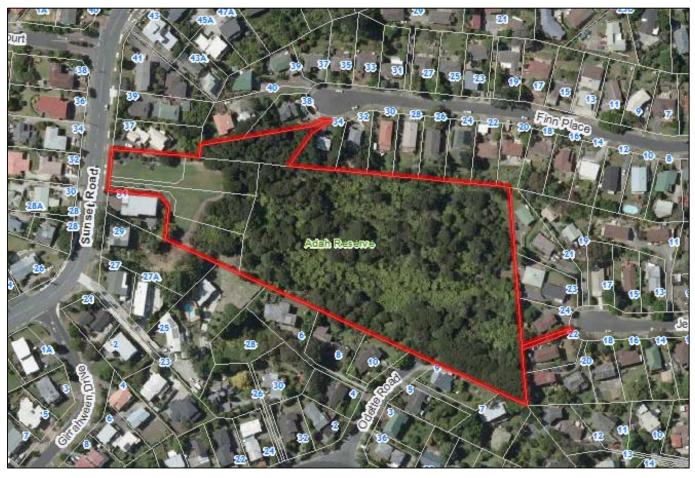

### 2.1. ADAH RESERVE, TOTARA VALE

| Park Name (official):    | Adah I                   | Adah Reserve             |                                 |                       |              |                                              |  |  |
|--------------------------|--------------------------|--------------------------|---------------------------------|-----------------------|--------------|----------------------------------------------|--|--|
| Reserve Management Plan: | No res                   | erve m                   | anagem                          | ent plar              | n            |                                              |  |  |
| Entrance                 | Auckland<br>Council sign | North Shore<br>City sign | Pre-North<br>Shore City<br>sign | Inadequate<br>signage | No signage   | Notes                                        |  |  |
| Sunset Road              |                          |                          |                                 |                       | $\checkmark$ |                                              |  |  |
| Finn Place               |                          |                          |                                 |                       | ~            | Not an obvious entrance.<br>See photo below. |  |  |
| Jenanne Place            |                          |                          |                                 |                       | ✓            |                                              |  |  |
| Odette Road              |                          |                          |                                 |                       | ~            |                                              |  |  |
| Other Notes:             |                          |                          |                                 |                       |              |                                              |  |  |

Finn Place entranceway – Not an obvious entrance as appears to be private property. Part of grass area and bottom third of driveway is on reserve land.