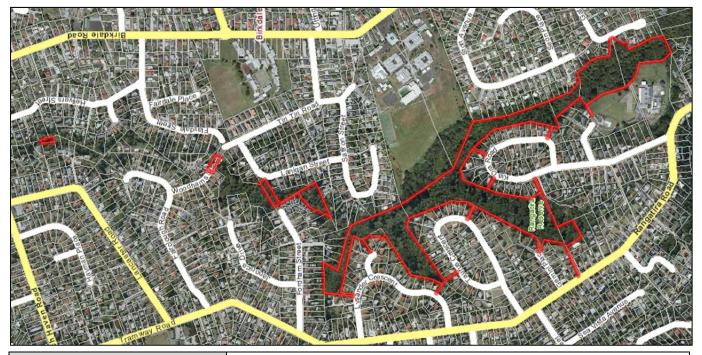

|                      |  |  |
| Raleigh Road             |                                                                                                                                           |                            | ~ |   |  |                      |  |  |
| James Evans Drive        |                                                                                                                                           |                            |   | ✓ |  | Sign says "Walkway". |  |  |
| Other Notes:             |                                                                                                                                           |                            |   |   |  |                      |  |  |

## 2.121. RANGATIRA RESERVE, BEACH HAVEN, BIRKDALE



| Park Name (official):    | Rangatira Reserve                 |                          |                                 |                       |              |                                                    |  |  |
|--------------------------|-----------------------------------|--------------------------|---------------------------------|-----------------------|--------------|----------------------------------------------------|--|--|
| Reserve Management Plan: | Rangatira Reserve, September 1989 |                          |                                 |                       |              |                                                    |  |  |
| Entrance                 | Auckland<br>Council sign          | North Shore<br>City sign | Pre-North<br>Shore City<br>sign |