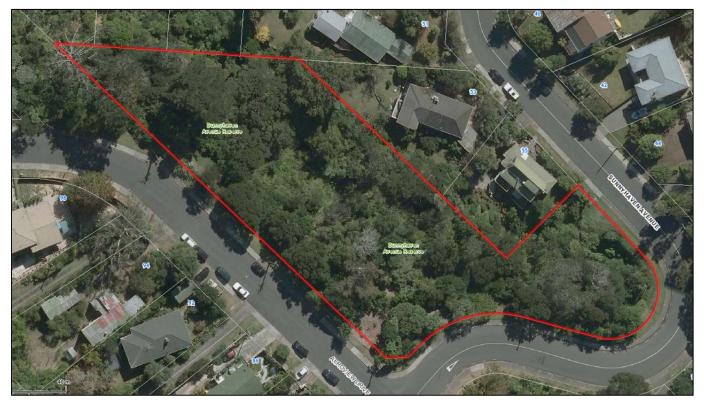

| Local Amenity Reserves, February 1983 |  |  |   |  |  |  |
| Entrance                 | Auckland<br>Council sign<br>North Shore<br>City sign<br>Pre-North<br>Shore City<br>sign<br>Inadequate<br>signage<br>No signage |                                       |  |  |   |  |  |  |
| Sunnybrae Road           |                                                                                                                                |                                       |  |  | ~ |  |  |  |
| Other Notes:             |                                                                                                                                |                                       |  |  |   |  |  |  |

# 2.141. SUNNYHAVEN AVENUE RESERVE, BEACH HAVEN



| Park Name (official):    | Sunny                                                                                                                                   | Sunnyhaven Avenue Reserve  |  |  |              |  |  |  |  |
|--------------------------|-----------------------------------------------------------------------------------------------------------------------------------------|----------------------------|--|--|--------------|--|--|--|--|
| Reserve Management Plan: | No res                                                                                                                                  | No reserve management plan |  |  |              |  |  |  |  |
| Entrance                 | Auckland<br>Council sign<br>North Shore<br>City sign<br>Pre-North<br>Shore City<br