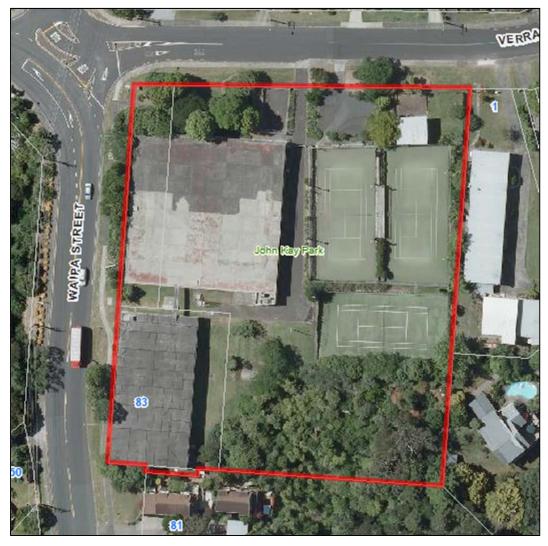

Eskdale Road northern entrance – unmarked driveway.

Valley View Road entrance – Grass strip between driveways.

Brunton Place entrance – Grass strip between driveways.