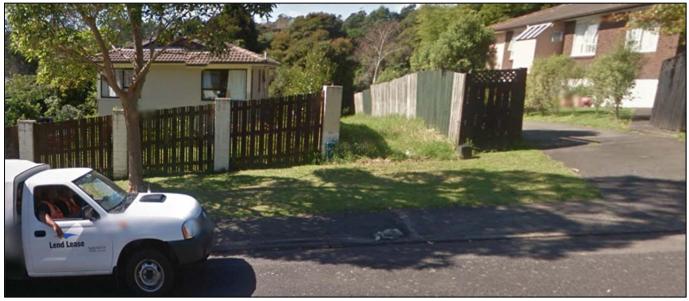

Finn Place entranceway – Not an obvious entrance as appears to be private property. Part of grass area and bottom third of driveway is on reserve land.