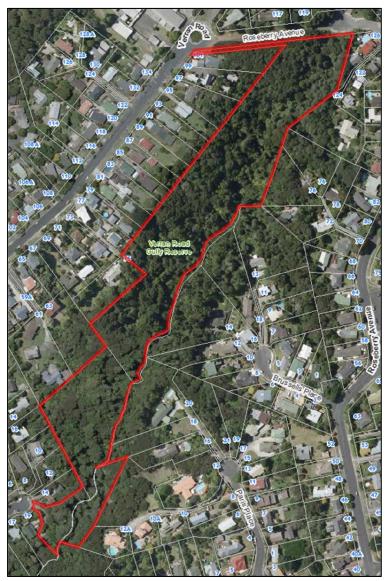

# 2.96. MARLBOROUGH PARK, GLENFIELD

| Park Name (official):    | Marlbo                                                                                                                    | Marlborough Park            |  |  |   |  |  |  |  |  |
|--------------------------|---------------------------------------------------------------------------------------------------------------------------|-----------------------------|--|--|---|--|--|--|--|--|
| Reserve Management Plan: | Marlbo                                                                                                                    | Marlborough Park, July 1993 |  |  |   |  |  |  |  |  |
| Entrance                 | Auckland<br>Council sign<br>North Shore<br>City sign<br>Shore City<br>sign<br>Inadequate<br>signage<br>Signage<br>signage |                             |  |  |   |  |  |  |  |  |
| Chartwell Avenue         |                                                                                                                           | ~                           |  |  |   |  |  |  |  |  |
| Archers Road (1)         |                                                                                                                           |                             |  |  | ✓ |  |  |  |  |  |
| Archers Road (2)         |                                                                                                                           |                             |  |  | ✓ |  |  |  |  |  |
| Edgeworth Road           |                                                                                                                           | ~                           |  |  |   |  |  |  |  |  |
| Ramillies Place          |                                                                                                                           | ~                           |  |  |   |  |  |  |  |  |