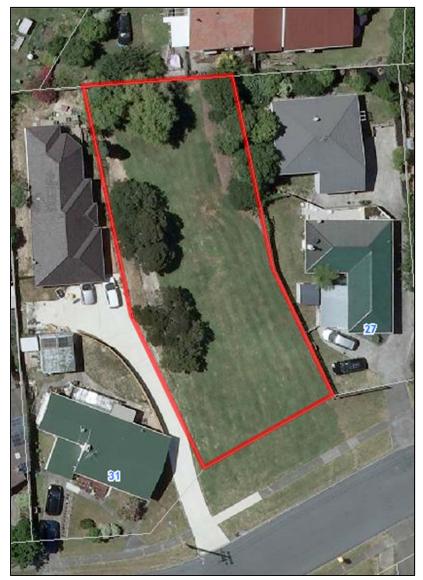

### 2.1. ADAH RESERVE, TOTARA VALE

| Park Name (official):    | Adah I                   | Adah Reserve             |                                 |                       |              |                                              |  |  |
|--------------------------|--------------------------|--------------------------|---------------------------------|-----------------------|--------------|----------------------------------------------|--|--|
| Reserve Management Plan: | No res                   | erve m                   | anagem                          | ent plar              | n            |                                              |  |  |
| Entrance                 | Auckland<br>Council sign | North Shore<br>City sign | Pre-North<br>Shore City<br>sign | Inadequate<br>signage | No signage   | Notes                                        |  |  |
| Sunset Road              |                          |                          |                                 |                       | $\checkmark$ |                                              |  |  |
| Finn Place               |                          |                          |                                 |                       | ~            | Not an obvious entrance.<br>See photo below. |  |  |
| Jenanne Place            |                          |                          |                                 |                       | ✓            |                                              |  |  |
| Odette Road              |                          |                          |                                 |                       | ~            |                                              |  |  |
| Other Notes:             |                          |                          |                                 |                       |              |                                              |  |  |

Finn Place entranceway – Not an obvious entrance as appears to be private property. Part of grass area and bottom third of driveway is on reserve land.