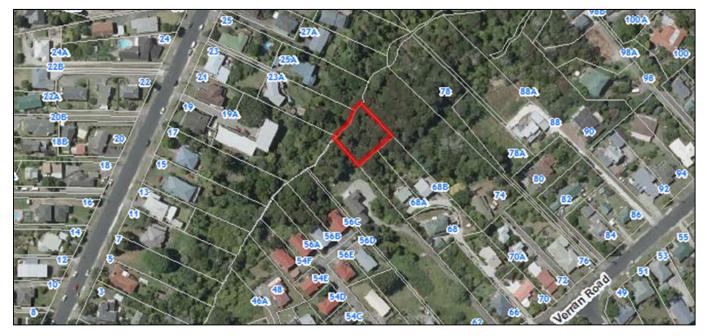

## **RESERVE ENTRANCEWAY SIGNAGE**

| RES | SERVE ENT | RANCEWAY SIGNAGE                                      | 1  |
|-----|-----------|-------------------------------------------------------|----|
| 1.  | INTRODU   | JCTION                                                | 5  |
| 2.  | RESERVE   | E CATALOGUE                                           | 6  |
|     | 2.1.      | Adah Reserve, Totara Vale                             | 6  |
|     | 2.2.      | Aeroview Drive Esplanade Reserve, Beach Haven         |    |
|     | 2.3.      | A F Thomas Park, Wairau Valley                        |    |
|     | 2.4.      | Agincourt Reserve, Glenfield                          |    |
|     | 2.5.      | Akoranga Reserve (Onewa Domain), Northcote            |    |
|     | 2.6.      | Amelia Place Esplanade Reserve, Beach Haven           |    |
|     | 2.7.      | Anne McLean Reserve, Bayview                          |    |
|     | 2.8.      | Arcadia Reserve, Bayview                              | 15 |
|     | 2.9.      | Ayton Reserve, Totara Vale                            |    |
|     | 2.10.     | Beach Haven Plaza, Beach Haven                        | 19 |
|     | 2.11.     | Birkenhead Domain, Birkenhead                         |    |
|     | 2.12.     | Birkenhead War Memorial Park, Birkenhead              |    |
|     | 2.13.     | Bonito Scenic Reserve, Bayview                        |    |
|     | 2.14.     | Brassey Road Reserve, Birkenhead                      |    |
|     | 2.15.     | Cadness Loop, Northcote                               | 27 |
|     | 2.16.     | Cadness Reserve, Northcote                            |    |
|     | 2.17.     | Camelot Reserve, Glenfield                            |    |
|     | 2.18.     | Castleton-Reid Scenic Reserve, Birkenhead             |    |
|     | 2.19.     | Cecil Eady Bush, Northcote                            | 32 |
|     | 2.20.     | Celeste Reserve, Totara Vale                          |    |
|     | 2.21.     | Chatswood Reserve, Chatswood                          | 38 |
|     | 2.22.     | Chealsea Estate Heritage Park, Birkenhead / Chatswood | 42 |
|     | 2.23.     | City View Terrace Reserve, Birkenhead                 | 44 |
|     | 2.24.     | Cobblestone Lane, Hillcrest                           |    |
|     | 2.25.     | Colonial Corner, Birkenhead                           | 47 |
|     | 2.26.     | Cresta Avenue Esplanade Reserve, Beach Haven          | 48 |
|     | 2.27.     | Debbie Chamberlain Reserve, Hillcrest                 |    |
|     | 2.28.     | Diana Reserve, Glenfield                              | 50 |
|     | 2.29.     | Downing Street Domain, Glenfield                      | 51 |
|     | 2.30.     | Drome View Place Reserve, Beach Haven                 | 52 |
|     | 2.31.     | Dudding Avenue Reserve, Northcote                     | 53 |
|     | 2.32.     | Elliott Avenue Reserve, Bayview                       | 54 |
|     | 2.33.     | Embassy Reserve, Glenfield                            |    |
|     | 2.34.     | Eskdale Reserve, Birkdale / Birkenhead / Glenfield    | 57 |
|     | 2.35.     | Fernglen Native Plant Gardens, Birkenhead             | 60 |
|     | 2.36.     | Fernwood Grove, Bayview                               | 61 |
|     | 2.37.     | Fishermans Wharf, Northcote Point                     | 62 |
|     | 2.38.     | Fowler Reserve, Northcote                             |    |
|     | 2.39.     | Francis Kendall Reserve, Glenfield                    |    |
|     | 2.40.     | Fred Anderson Reserve, Beach Haven                    | 66 |
|     | 2.41.     | Glencourt Reserve, Glenfield                          | 67 |
|     | 2.42.     | Glendhu Scenic Reserve, Glenfield                     | 68 |
|     | 2.43.     | Glenfield Cemetery, Birkenhead                        | 71 |