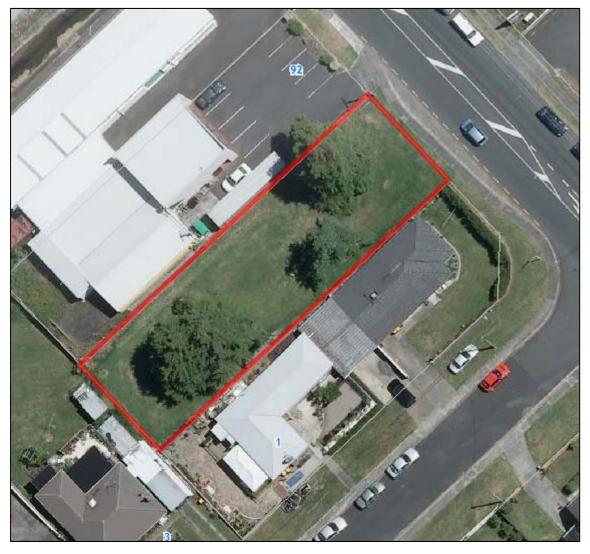

#### 2.6. AMELIA PLACE ESPLANADE RESERVE, BEACH HAVEN

| Park Name (official):    | Amelia Place Esplanade Reserve                                                                                                                                                                                                                                          |                                                                                                 |                                 |                       |            |       |  |  |  |
|--------------------------|-------------------------------------------------------------------------------------------------------------------------------------------------------------------------------------------------------------------------------------------------------------------------|-------------------------------------------------------------------------------------------------|---------------------------------|-----------------------|------------|-------|--|--|--|
| Reserve Management Plan: |                                                                                                                                                                                                                                                                         | Foreshore/Esplanade Reserves, 10 October 1989<br>Amelia Place Esplanade Reserve, [date unknown] |                                 |                       |            |       |  |  |  |
| Entrance                 | Auckland<br>Council sign                                                                                                                                                                                                                                                | North Shore<br>City sign                                                                        | Pre-North<br>Shore City<br>sign | Inadequate<br>signage | No signage | Notes |  |  |  |
| Amelia Place             |                                                                                                                                                                                                                                                                         |                                                                                                 |                                 |                       | ~          |       |  |  |  |
| Other Notes:             | <ul> <li>I recommend that GIS is updated to include the accessway (Lot 50 DP 56178) from Amelia Place, as this is part of the reserve according to reserve management plan. The Unitary Plan map also needs to be updated as it is currently marked as road.</li> </ul> |                                                                                                 |                                 |                       |            |       |  |  |  |