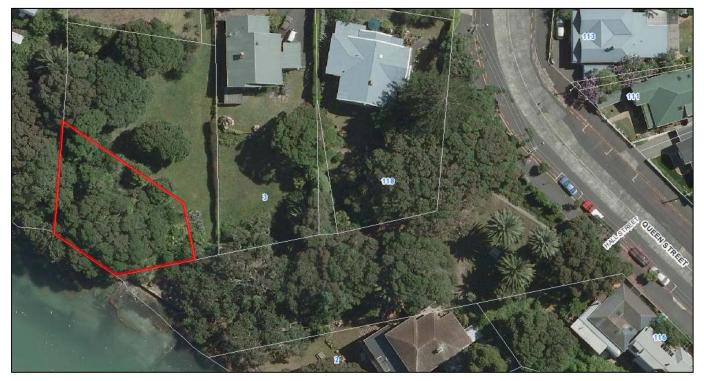

# 2.42. GLENDHU SCENIC RESERVE, GLENFIELD

| Park Name (official):    | Glendhu Scenic Reserve   |                                       |                                 |                       |              |                                                     |  |  |
|--------------------------|--------------------------|---------------------------------------|---------------------------------|-----------------------|--------------|-----------------------------------------------------|--|--|
| Reserve Management Plan: | Local                    | Local Amenity Reserves, February 1983 |                                 |                       |              |                                                     |  |  |
| Entrance                 | Auckland<br>Council sign | North Shore<br>City sign              | Pre-North<br>Shore City<br>sign | Inadequate<br>signage | No signage   | Notes                                               |  |  |
| Glendhu Road (eastern)   |                          |                                       |                                 |                       | $\checkmark$ |                                                     |  |  |
| Glendhu Road (western)   |                          |                                       |                                 |                       | $\checkmark$ |                                                     |  |  |
| Glastron Place           |                          |                                       |                                 |                       | ~            | See photo below.                                    |  |  |
| Spinella Drive (1)       |                          |                                       |                                 |                       | ~            | See photo below.                                    |  |  |
| Spinella Drive (2)       |                          |                                       |                                 |                       | ~            |                                                     |  |  |
| Spinella Drive (3)       |                          |                                       |                                 |                       | ~            | Entrance blocked by private fence. See photo below. |  |  |
| Fernwood Grove (reserve) |                          |                                       |                                 |                       | $\checkmark$ | Track entrance at rear of reserve.                  |  |  |

| Entrance              | Auckland<br>Council sign                                                                                                                    | North Shore<br>City sign | Pre-North<br>Shore City<br>sign | Inadequate<br>signage | No signage   | Notes                                   |
|-----------------------|---------------------------------------------------------------------------------------------------------------------------------------------|--------------------------|---------------------------------|-----------------------|--------------|-----------------------------------------|
| Fernwood Grove (road) |                                                                                                                                             |                          |                                 |                       | $\checkmark$ |                                         |
| Sapphire Place        |                                                                                                                                             |                          |                                 |                       | ✓            | Gap between houses.<br>See photo below. |
| Other Notes:          | Originally known as <i>Glendhu Scenic Reserve East</i> and <i>Glendhu Scenic Reserve West</i> before the reserves were extended and joined. |                          |                                 |                       |              |                                         |

Glaston Place entrance – unmarked grass corridor between fences.

Spinella Drive western entrance – unmarked grass corridor between fences.

Spinella Drive eastern entrance – blocked by dark brown fence behind letterbox.