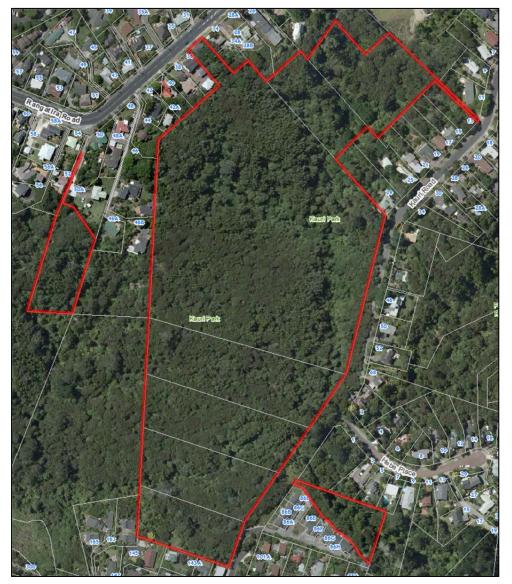

### 2.19. CECIL EADY BUSH, NORTHCOTE

| Park Name (official):    | Cecil Eady Bush                                               |                          |                                 |                       |              |                                                                         |  |
|--------------------------|---------------------------------------------------------------|--------------------------|---------------------------------|-----------------------|--------------|-------------------------------------------------------------------------|--|
| Reserve Management Plan: | Kauri Glen Reserve and Cecil Eady Bush, November 1999 (draft) |                          |                                 |                       |              |                                                                         |  |
| Entrance                 | Auckland<br>Council sign                                      | North Shore<br>City sign | Pre-North<br>Shore City<br>sign | Inadequate<br>signage | No signage   | Notes                                                                   |  |
| Raymond Terrace          |                                                               |                          |                                 |                       | ~            | Entrance not obvious as scrub<br>between driveways.<br>See photo below. |  |
| Kauri Glen Reserve       |                                                               |                          |                                 |                       | ~            |                                                                         |  |
| Mahuta Grove             |                                                               |                          |                                 |                       | ✓            |                                                                         |  |
| Paruru Avenue            |                                                               |                          |                                 |                       | ~            | Entrance not obvious as scrub<br>between houses.<br>See photo below.    |  |
| Herons Way               |                                                               |                          |                                 |                       | ~            | Access via Herons Way road reserve, but no signage.                     |  |
| Woodside Avenue (1)      |                                                               |                          |                                 |                       | $\checkmark$ | Entrance to south of bridge.                                            |  |

| Entrance            | Auckland<br>Council sign                                                                                                                                                                                                                                                                                                                                                                                                                                                   | North Shore<br>City sign | Pre-North<br>Shore City<br>sign | Inadequate<br>signage | No signage | Notes                                                                            |  |
|---------------------|----------------------------------------------------------------------------------------------------------------------------------------------------------------------------------------------------------------------------------------------------------------------------------------------------------------------------------------------------------------------------------------------------------------------------------------------------------------------------|--------------------------|---------------------------------|-----------------------|------------|----------------------------------------------------------------------------------|--|
| Woodside Avenue (2) |                                                                                                                                                                                                                                                                                                                                                                                                                                                                            |                          |                                 |                       | ~          | Path north of bridge.                                                            |  |
| Lake Road           |                                                                                                                                                                                                                                                                                                                                                                                                                                                                            |                          |                                 |                       | ~          | Access via slip road.                                                            |  |
| Fowler Street       |                                                                                                                                                                                                                                                                                                                                                                                                                                                                            |                          |                                 |                       | ~          | Appears to be slip road.<br>See photo below.                                     |  |
| James Evans Drive   |                                                                                                                                                                                                                                                                                                                                                                                                                                                                            |                          |                                 |                       | ~          |                                                                                  |  |
| Holdaway Avenue (1) |                                                                                                                                                                                                                                                                                                                                                                                                                                                                            |                          | ~                               | ✓                     |            | Sign incorrectly says "To Kauri<br>Glen".                                        |  |
| Holdaway Avenue (2) |                                                                                                                                                                                                                                                                                                                                                                                                                                                                            |                          |                                 |                       | ~          | Entrance not obvious as blocked<br>by hedge.<br>See photo below.                 |  |
| Kaihu Street        |                                                                                                                                                                                                                                                                                                                                                                                                                                                                            |                          |                                 |                       | ~          | Entrance not obvious as trees<br>between private properties.<br>See photo below. |  |
| Other Notes:        | <ul> <li>GIS is incorrectly including <i>Cecil Eady Bush</i> within the boundary of <i>Kauri Glen Reserve</i>. In the above map, the area east of the yellow line is <i>Cecil Eady</i>.</li> <li>Part of Woodside Avenue and residential driveways are included in <i>Cecil Eady Bush</i>.</li> <li>I recommend that GIS and signage for <i>Cecil Eady Bush and Kauri Glen Reserve are</i> updated to reflect the boundary, as per the reserve management plan.</li> </ul> |                          |                                 |                       |            |                                                                                  |  |

Raymond Terrace entrance – scrub between properties.

Paruru Avenue entrance - scrub between properties.

Fowler Street entrance – what appears to be a slip road is actually part of Kauri Glen Reserve and links to Woodside Avenue.

Holdaway Avenue southern entrance – not obvious entrance as blocked by hedge.

Kaihu Street entrance – not obvious entrance as trees between private garden and fence.