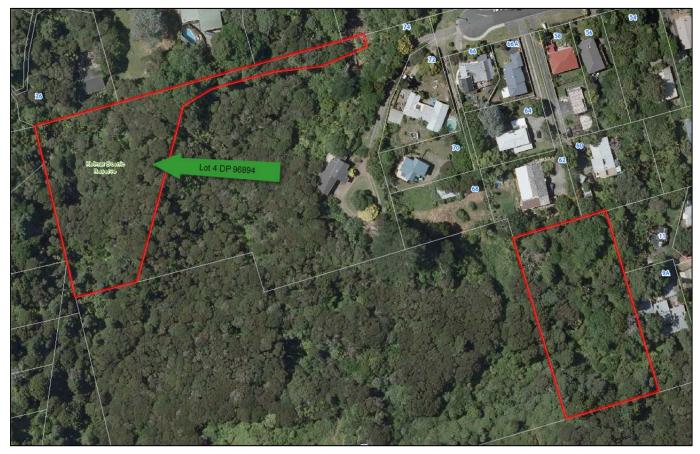

| ✓                          |  |  |  | Sign calls the reserve "Alan<br>Tanner Reserve". |  |  |
| Other Notes:             | <ul> <li>This reserve is comprised of two pieces of land, separated by Dakota Avenue paper road.</li> <li>Clarification is required as to whether this reserve is named "Keith Smith Avenue Reserve" or "Alan Tanner Reserve" and GIS or signage must then be updated to reflect the correct name.</li> </ul> |                            |  |  |  |                                                  |  |  |

# 2.78. KELMAR SCENIC RESERVE, GLENFIELD



| Park Name (official):    | Kelmar Scenic Reserve                                                                                                                                                                                                                                                                                                                                               |                                                                        |  |  |              |  |  |  |  |
|--------------------------|-------------------------------------------------------------------------------------------------------------------------------------------------------------------------------------------------------------------------------------------------------------------------------------