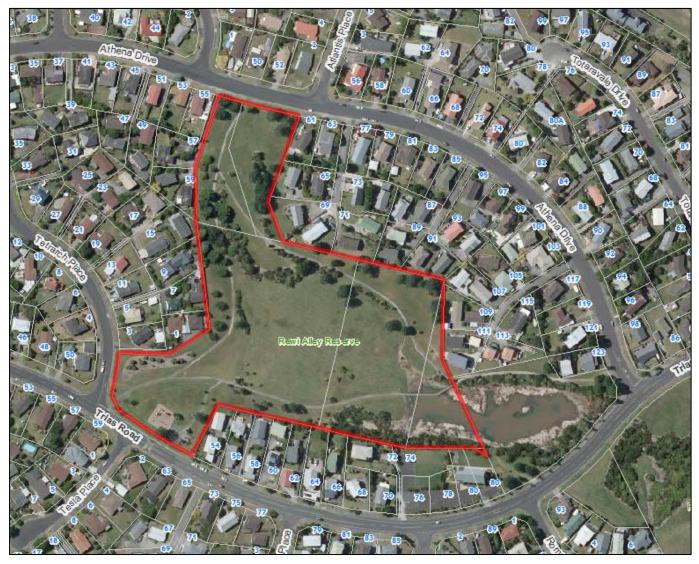

| Entrance              | Auckland<br>Council sign                                                                                                                                                                                                                                                                                                                                                                                                                                                                                                                                                                                                                                                                     | North Shore<br>City sign | Pre-North<br>Shore City<br>sign | Inadequate<br>signage | No signage | Notes                                            |  |
|-----------------------|----------------------------------------------------------------------------------------------------------------------------------------------------------------------------------------------------------------------------------------------------------------------------------------------------------------------------------------------------------------------------------------------------------------------------------------------------------------------------------------------------------------------------------------------------------------------------------------------------------------------------------------------------------------------------------------------|--------------------------|---------------------------------|-----------------------|------------|--------------------------------------------------|--|
| Kauri Road (1)        |                                                                                                                                                                                                                                                                                                                                                                                                                                                                                                                                                                                                                                                                                              |                          |                                 |                       | ~          | Northern entrance. Not obvious entrance as bush. |  |
| Kauri Road (2)        |                                                                                                                                                                                                                                                                                                                                                                                                                                                                                                                                                                                                                                                                                              |                          |                                 |                       | ~          | West side of Kauri Road.                         |  |
| Kauri Road (3)        |                                                                                                                                                                                                                                                                                                                                                                                                                                                                                                                                                                                                                                                                                              |                          | ~                               |                       |            | Northern entrance to Kauri Road paper road.      |  |
| Kauri Road (4)        |                                                                                                                                                                                                                                                                                                                                                                                                                                                                                                                                                                                                                                                                                              |                          |                                 |                       | ~          | Southern entrance to Kauri Road paper road.      |  |
| Muriel Fisher Reserve |                                                                                                                                                                                                                                                                                                                                                                                                                                                                                                                                                                                                                                                                                              |                          |                                 |                       | ~          |                                                  |  |
| Other Notes:          | <ul> <li>Kauri Park is comprised of two sections of land, separated by Muriel Fisher Reserve. The western section is in Beach Haven and the eastern section is in Birkenhead.</li> <li>A third section of land is called Kauri Park Extn (see next page).</li> <li>A nikau grove within the western section was named Søren Christensen Grove by the Kaipatiki Local Board in June 2012, but it is not showing as such on GIS (requested as part of resolution KT/2012/169).</li> <li>I recommend that Søren Christensen Grove is marked on GIS.</li> <li>Confirm whether Lot 3 DP 175875 is supposed to be included as part of Kauri Park (as per GIS) or Muriel Fisher Reserve.</li> </ul> |                          |                                 |                       |            |                                                  |  |