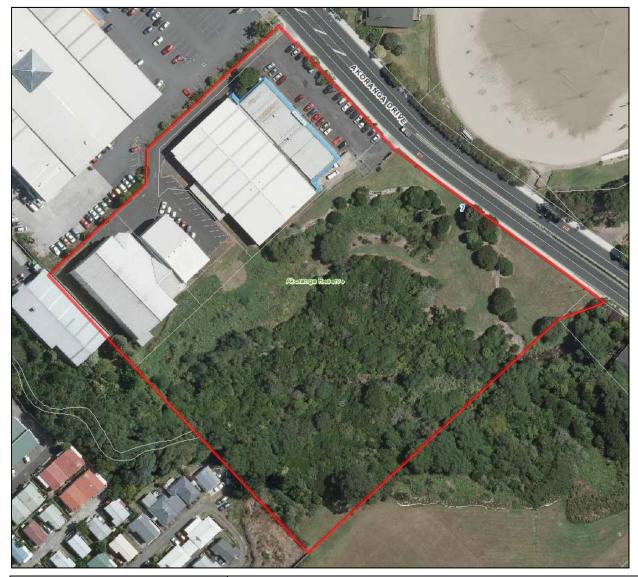

### 2.5. AKORANGA RESERVE (ONEWA DOMAIN), NORTHCOTE

| Park Name (official):    | Part of Onewa Domain (known as Akoranga Reserve)                                                                                                                                                                                                                             |        |          |          |              |                                                          |
|--------------------------|------------------------------------------------------------------------------------------------------------------------------------------------------------------------------------------------------------------------------------------------------------------------------|--------|----------|----------|--------------|----------------------------------------------------------|
| Reserve Management Plan: | Onewa                                                                                                                                                                                                                                                                        | a Doma | in and S | Smiths E | Bush Sc      | enic Reserve, May 1993                                   |
| Entrance                 | Auckland<br>Council sign<br>North Shore<br>City sign<br>Pre-North<br>Shore City<br>signage<br>signage<br>No signage<br>signage                                                                                                                                               |        |          |          |              | Notes                                                    |
| Akoranga Road            |                                                                                                                                                                                                                                                                              |        |          |          | $\checkmark$ | No reserve signage on either side of YMCA building site. |
| Hato Petera College      |                                                                                                                                                                                                                                                                              |        |          |          | ~            | Track from Hato Petera College sportsfield.              |
| Other Notes:             | Lack of signage means that it is not obvious that buildings are on reserve land.<br><i>Akoranga Reserve</i> is actually part of <i>Onewa Domain</i> , but due to it being separated from the rest of the reserve by Akoranga Drive, it is known as <i>Akoranga Reserve</i> . |        |          |          |              |                                                          |