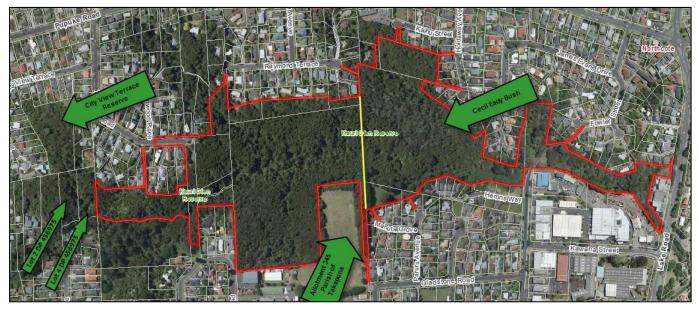

### 2.19. CECIL EADY BUSH, NORTHCOTE

| Park Name (official):    | Cecil Eady Bush                                               |                          |                                 |                       |              |                                                                         |  |
|--------------------------|---------------------------------------------------------------|--------------------------|---------------------------------|-----------------------|--------------|-------------------------------------------------------------------------|--|
| Reserve Management Plan: | Kauri Glen Reserve and Cecil Eady Bush, November 1999 (draft) |                          |                                 |                       |              |                                                                         |  |
| Entrance                 | Auckland<br>Council sign                                      | North Shore<br>City sign | Pre-North<br>Shore City<br>sign | Inadequate<br>signage | No signage   | Notes                                                                   |  |
| Raymond Terrace          |                                                               |                          |                                 |                       | ~            | Entrance not obvious as scrub<br>between driveways.<br>See photo below. |  |
| Kauri Glen Reserve       |                                                               |                          |                                 |                       | ~            |                                                                         |  |
| Mahuta Grove             |                                                               |                          |                                 |                       | ✓            |                                                                         |  |
| Paruru Avenue            |                                                               |                          |                                 |                       | ~            | Entrance not obvious as scrub<br>between houses.<br>See photo below.    |  |
| Herons Way               |                                                               |                          |                                 |                       | ~            | Access via Herons Way road reserve, but no signage.                     |  |
| Woodside Avenue (1)      |                                                               |                          |                                 |                       | $\checkmark$ | Entrance to south of bridge.                                            |  |

| Entrance            | Auckland<br>Council sign                                                                                                                                                                                                                                                                                                                                                                                                                                                   | North Shore<br>City sign | Pre-North<br>Shore City<br>sign | Inadequate<br>signage | No signage | Notes                                                                            |  |
|---------------------|----------------------------------------------------------------------------------------------------------------------------------------------------------------------------------------------------------------------------------------------------------------------------------------------------------------------------------------------------------------------------------------------------------------------------------------------------------------------------|--------------------------|---------------------------------|-----------------------|------------|----------------------------------------------------------------------------------|--|
| Woodside Avenue (2) |                                                                                                                                                                                                                                                                                                                                                                                                                                                                            |                          |                                 |                       | ~          | Path north of bridge.                                                            |  |
| Lake Road           |                                                                                                                                                                                                                                                                                                                                                                                                                                                                            |                          |                                 |                       | ~          | Access via slip road.                                                            |  |
| Fowler Street       |                                                                                                                                                                                                                                                                                                                                                                                                                                                                            |                          |                                 |                       | ~          | Appears to be slip road.<br>See photo below.                                     |  |
| James Evans Drive   |                                                                                                                                                                                                                                                                                                                                                                                                                                                                            |                          |                                 |                       | ~          |                                                                                  |  |
| Holdaway Avenue (1) |                                                                                                                                                                                                                                                                                                                                                                                                                                                                            |                          | ~                               | ✓                     |            | Sign incorrectly says "To Kauri<br>Glen".                                        |  |
| Holdaway Avenue (2) |                                                                                                                                                                                                                                                                                                                                                                                                                                                                            |                          |                                 |                       | ~          | Entrance not obvious as blocked<br>by hedge.<br>See photo below.                 |  |
| Kaihu Street        |                                                                                                                                                                                                                                                                                                                                                                                                                                                                            |                          |                                 |                       | ~          | Entrance not obvious as trees<br>between private properties.<br>See photo below. |  |
| Other Notes:        | <ul> <li>GIS is incorrectly including <i>Cecil Eady Bush</i> within the boundary of <i>Kauri Glen Reserve</i>. In the above map, the area east of the yellow line is <i>Cecil Eady</i>.</li> <li>Part of Woodside Avenue and residential driveways are included in <i>Cecil Eady Bush</i>.</li> <li>I recommend that GIS and signage for <i>Cecil Eady Bush and Kauri Glen Reserve are</i> updated to reflect the boundary, as per the reserve management plan.</li> </ul> |                          |                                 |                       |            |                                                                                  |  |

Raymond Terrace entrance – scrub between properties.

Paruru Avenue entrance - scrub between properties.

Fowler Street entrance – what appears to be a slip road is actually part of Kauri Glen Reserve and links to Woodside Avenue.

Holdaway Avenue southern entrance – not obvious entrance as blocked by hedge.

Kaihu Street entrance – not obvious entrance as trees between private garden and fence.