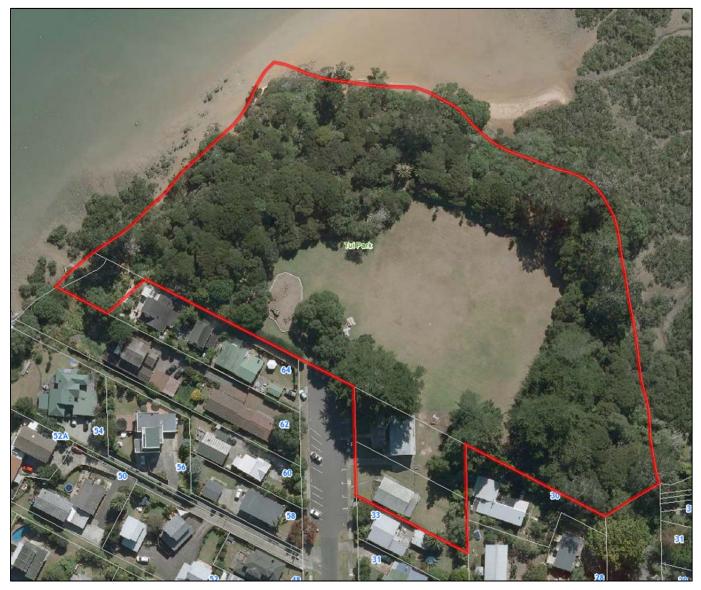

## **RESERVE ENTRANCEWAY SIGNAGE**

| RES | SERVE ENT | RANCEWAY SIGNAGE                                      | 1  |
|-----|-----------|-------------------------------------------------------|----|
| 1.  | INTRODU   | JCTION                                                | 5  |
| 2.  | RESERVE   | E CATALOGUE                                           | 6  |
|     | 2.1.      | Adah Reserve, Totara Vale                             | 6  |
|     | 2.2.      | Aeroview Drive Esplanade Reserve, Beach Haven         |    |
|     | 2.3.      | A F Thomas Park, Wairau Valley                        |    |
|     | 2.4.      | Agincourt Reserve, Glenfield                          |    |
|     | 2.5.      | Akoranga Reserve (Onewa Domain), Northcote            |    |
|     | 2.6.      | Amelia Place Esplanade Reserve, Beach Haven           |    |
|     | 2.7.      | Anne McLean Reserve, Bayview                          |    |
|     | 2.8.      | Arcadia Reserve, Bayview                              | 15 |
|     | 2.9.      | Ayton Reserve, Totara Vale                            |    |
|     | 2.10.     | Beach Haven Plaza, Beach Haven                        | 19 |
|     | 2.11.     | Birkenhead Domain, Birkenhead                         |    |
|     | 2.12.     | Birkenhead War Memorial Park, Birkenhead              |    |
|     | 2.13.     | Bonito Scenic Reserve, Bayview                        |    |
|     | 2.14.     | Brassey Road Reserve, Birkenhead                      |    |
|     | 2.15.     | Cadness Loop, Northcote                               | 27 |
|     | 2.16.     | Cadness Reserve, Northcote                            |    |
|     | 2.17.     | Camelot Reserve, Glenfield                            |    |
|     | 2.18.     | Castleton-Reid Scenic Reserve, Birkenhead             |    |
|     | 2.19.     | Cecil Eady Bush, Northcote                            | 32 |
|     | 2.20.     | Celeste Reserve, Totara Vale                          |    |
|     | 2.21.     | Chatswood Reserve, Chatswood                          | 38 |
|     | 2.22.     | Chealsea Estate Heritage Park, Birkenhead / Chatswood | 42 |
|     | 2.23.     | City View Terrace Reserve, Birkenhead                 | 44 |
|     | 2.24.     | Cobblestone Lane, Hillcrest                           |    |
|     | 2.25.     | Colonial Corner, Birkenhead                           | 47 |
|     | 2.26.     | Cresta Avenue Esplanade Reserve, Beach Haven          | 48 |
|     | 2.27.     | Debbie Chamberlain Reserve, Hillcrest                 |    |
|     | 2.28.     | Diana Reserve, Glenfield                              | 50 |
|     | 2.29.     | Downing Street Domain, Glenfield                      | 51 |
|     | 2.30.     | Drome View Place Reserve, Beach Haven                 | 52 |
|     | 2.31.     | Dudding Avenue Reserve, Northcote                     | 53 |
|     | 2.32.     | Elliott Avenue Reserve, Bayview                       | 54 |
|     | 2.33.     | Embassy Reserve, Glenfield                            |    |
|     | 2.34.     | Eskdale Reserve, Birkdale / Birkenhead / Glenfield    | 57 |
|     | 2.35.     | Fernglen Native Plant Gardens, Birkenhead             | 60 |
|     | 2.36.     | Fernwood Grove, Bayview                               | 61 |
|     | 2.37.     | Fishermans Wharf, Northcote Point                     | 62 |
|     | 2.38.     | Fowler Reserve, Northcote                             |    |
|     | 2.39.     | Francis Kendall Reserve, Glenfield                    |    |
|     | 2.40.     | Fred Anderson Reserve, Beach Haven                    | 66 |
|     | 2.41.     | Glencourt Reserve, Glenfield                          | 67 |
|     | 2.42.     | Glendhu Scenic Reserve, Glenfield                     | 68 |
|     | 2.43.     | Glenfield Cemetery, Birkenhead                        | 71 |