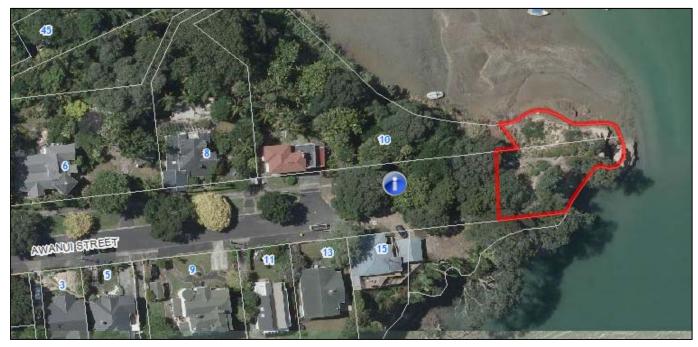

#### 2.6. AMELIA PLACE ESPLANADE RESERVE, BEACH HAVEN

| Park Name (official):    | Amelia Place Esplanade Reserve                                                                                                                                                                                                                                          |                                                                                                 |                                 |                       |            |       |  |  |  |
|--------------------------|-------------------------------------------------------------------------------------------------------------------------------------------------------------------------------------------------------------------------------------------------------------------------|-------------------------------------------------------------------------------------------------|---------------------------------|-----------------------|------------|-------|--|--|--|
| Reserve Management Plan: |                                                                                                                                                                                                                                                                         | Foreshore/Esplanade Reserves, 10 October 1989<br>Amelia Place Esplanade Reserve, [date unknown] |                                 |                       |            |       |  |  |  |
| Entrance                 | Auckland<br>Council sign                                                                                                                                                                                                                                                | North Shore<br>City sign                                                                        | Pre-North<br>Shore City<br>sign | Inadequate<br>signage | No signage | Notes |  |  |  |
| Amelia Place             |                                                                                                                                                                                                                                                                         |                                                                                                 |                                 |                       | ~          |       |  |  |  |
| Other Notes:             | <ul> <li>I recommend that GIS is updated to include the accessway (Lot 50 DP 56178) from Amelia Place, as this is part of the reserve according to reserve management plan. The Unitary Plan map also needs to be updated as it is currently marked as road.</li> </ul> |                                                                                                 |                                 |                       |            |       |  |  |  |