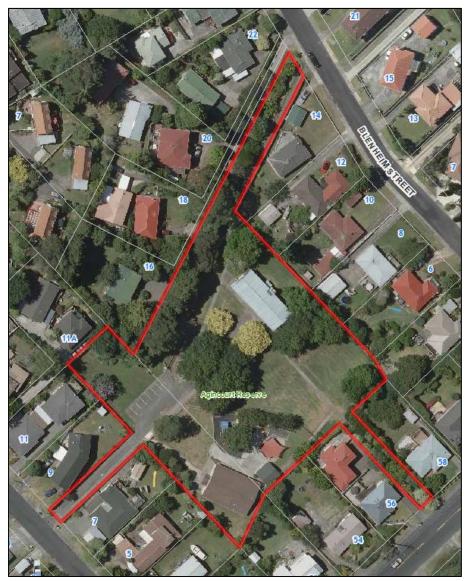

### 2.4. AGINCOURT RESERVE, GLENFIELD

| Park Name (official):    | Agincourt Reserve                     |                          |                                 |                       |            |       |  |  |
|--------------------------|---------------------------------------|--------------------------|---------------------------------|-----------------------|------------|-------|--|--|
| Reserve Management Plan: | Local Amenity Reserves, February 1983 |                          |                                 |                       |            |       |  |  |
| Entrance                 | Auckland<br>Council sign              | North Shore<br>City sign | Pre-North<br>Shore City<br>sign | Inadequate<br>signage | No signage | Notes |  |  |
| Agincourt Street         |                                       | $\checkmark$             |                                 |                       |            |       |  |  |
| Archers Road             |                                       | √                        |                                 |                       |            |       |  |  |
| Blenheim Street          |                                       | ✓                        |                                 |                       |            |       |  |  |
| Other Notes:             |                                       |                          |                                 |                       |            |       |  |  |