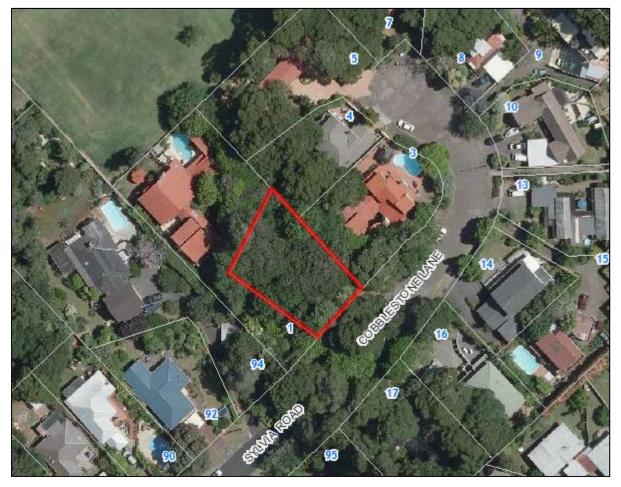

| Entrance                     | Auckland<br>Council sign                                                                                                                                                                                                            | North Shore<br>City sign | Pre-North<br>Shore City<br>sign | Inadequate<br>signage | No signage | Notes                                                |  |  |  |
|------------------------------|-------------------------------------------------------------------------------------------------------------------------------------------------------------------------------------------------------------------------------------|--------------------------|---------------------------------|-----------------------|------------|------------------------------------------------------|--|--|--|
| Chelsea View Drive (3)       |                                                                                                                                                                                                                                     | ~                        |                                 |                       |            |                                                      |  |  |  |
| Chelsea View Drive (4)       |                                                                                                                                                                                                                                     | ✓                        |                                 |                       |            |                                                      |  |  |  |
| Portsea Place (1)            |                                                                                                                                                                                                                                     |                          |                                 |                       | ~          | Northern entrance. Grass between driveway and fence. |  |  |  |
| Portsea Place (2)            |                                                                                                                                                                                                                                     | ~                        |                                 |                       |            | Southern entrance.                                   |  |  |  |
| Homewood Reserve             |                                                                                                                                                                                                                                     |                          |                                 |                       | ~          | Entrance at rear of reserve.                         |  |  |  |
| Homewood Place               |                                                                                                                                                                                                                                     | ~                        |                                 |                       |            |                                                      |  |  |  |
| Ravenstone Place (1)         |                                                                                                                                                                                                                                     | ~                        |                                 |                       |            |                                                      |  |  |  |
| Ravenstone Place (2)         |                                                                                                                                                                                                                                     | ~                        |                                 |                       |            |                                                      |  |  |  |
| Ravenstone Place (3)         |                                                                                                                                                                                                                                     | ~                        |                                 |                       |            | Access not included within reserve boundary on GIS.  |  |  |  |
| Ravenstone Place (4)         |                                                                                                                                                                                                                                     | ~                        |                                 |                       |            | Access not included within reserve boundary on GIS.  |  |  |  |
| David Beattie Place          |                                                                                                                                                                                                                                     | ~                        |                                 |                       |            |                                                      |  |  |  |
| Langstone Place              |                                                                                                                                                                                                                                     | ~                        |                                 |                       |            |                                                      |  |  |  |
| Chelsea Estate Heritage park |                                                                                                                                                                                                                                     |                          |                                 |                       | ~          |                                                      |  |  |  |
| Mappin Place                 |                                                                                                                                                                                                                                     | ~                        |                                 |                       |            |                                                      |  |  |  |
| Other Notes:                 | <ul> <li>Back of 26 Mappin Place (Lot 2 DP 77523) marked as reserve but not included in <i>Chatswood Reserve</i>:</li> <li>I recommend that unnamed reserve Lot 2 DP 77523 be transferred into <i>Chatswood Reserve</i>.</li> </ul> |                          |                                 |                       |            |                                                      |  |  |  |