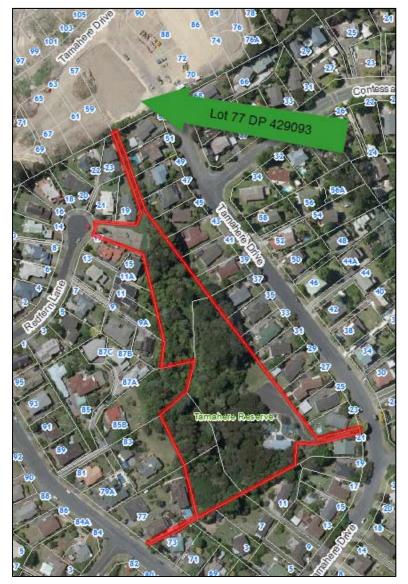

r>sapov |                            |  |  |              |  |  |  |  |
| Aeroview Drive           |                                                                                                                                         |                            |  |  | $\checkmark$ |  |  |  |  |
| Sunnyhaven Avenue        |                                                                                                                                         |                            |  |  |              |  |  |  |  |
| Other Notes:             |                                                                                                                                         |                            |  |  |              |  |  |  |  |

### 2.142. TAMAHERE RESERVE, GLENFIELD



| Park Name (official):    | Tamał                                                                                                                         | Tamahere Reserve                      |  |  |   |                                            |  |  |  |
|--------------------------|-------------------------------------------------------------------------------------------------------------------------------|---------------------------------------|--|--|---|--------------------------------------------|--|--|--|
| Reserve Management Plan: | Local                                                                                                                         | Local Amenity Reserves, February 1983 |  |  |   |                                            |  |  |  |
| Entrance