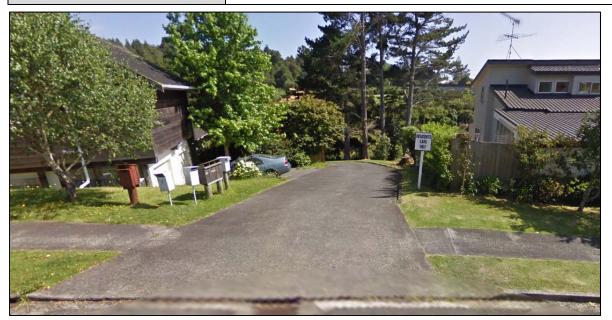

|                                  |  |  | ~ | Western entrance.<br>Access down driveway which<br>appears to be private but is part of<br>reserve. |  |  |  |
| Kitewao Street (2)       |                                                                                                                  | ✓ Eastern entrance.              |  |  |   |                                                                                                     |  |  |  |
| Other Notes:             |                                                                                                                  |                                  |  |  |   |                                                                                                     |  |  |  |



Kitewao Street entrance (western) - Driveway is on reserve. Path to Smiths Bush Scenic Reserve off driveway.

## 2.81. LANCELOT RESERVE, GLENFIELD



| Park Name (official):    | Lance                                                                                                             | Lancelot Reserve           |  |  |  |  |  |  |  |
|--------------------------|-------------------------------------------------------------------------------------------------------------------|----------------------------|--|--|--|--|--|--|--|
| Reserve Management Plan: | No res                                                                                                            | No reserve management plan |  |  |  |  |  |  |  |
| Entrance                 | Auckland<br>Council sign<br>North