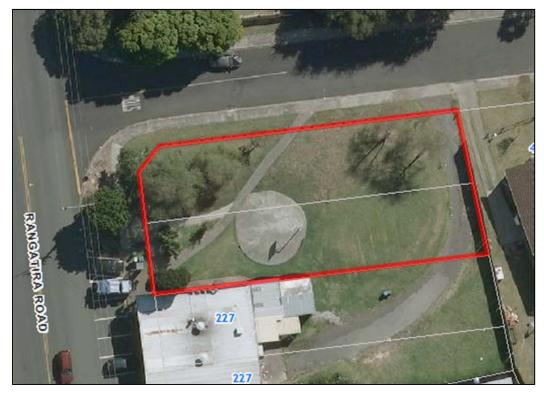

nn Reserve is comprised of two parcels of land which straddle Lynn Road.</li> <li>Part of Glendhu Road is reserve land.</li> <li>In the above map, the red line indicates the boundary according to GIS, however the reserve management plan for Lynn Reserve and Leigh Scenic Reserve has the border at the yellow line (almost exactly the bush line). All reserve land south of the yellow line is actually part of Leigh Scenic Reserve.</li> <li>I recommend that GIS and signage for Lynn Reserve and Leigh Scenic Reserve is updated to reflect the boundaries in the reserve management plan.</li> </ul> |                          |                                 |                       |              |                                                 |  |  |

# 2.93. LYSANDER CRESCENT RESERVE, BEACH HAVEN



| Park Name (official):                        | Lysan                                                                                                            | Lysander Crescent Reserve  |  |  |              |                                                       |  |  |  |
|----------------------------------------------|------------------------------------------------------------------------------------------------------------------|----------------------------|--|--|--------------|-------------------------------------------------------|--|--|--|
| Reserve Management Plan:                     | No res                                                                                                           | No reserve management plan |  |  |              |