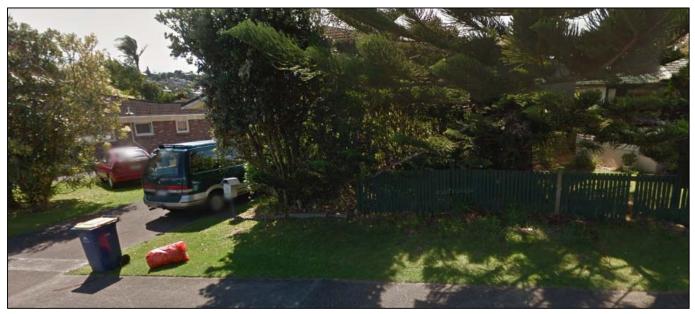

Finn Place entranceway – Not an obvious entrance as appears to be private property. Part of grass area and bottom third of driveway is on reserve land.