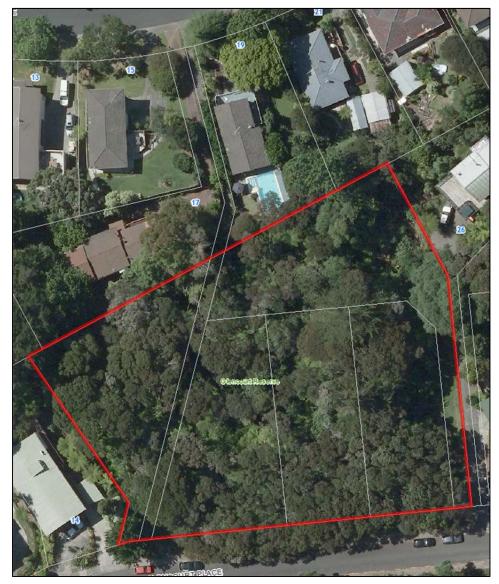

|                                               |  |  | ~ |  |  |  |
| Other Notes:                            | <ul> <li>GIS is incorrectly identifying the boundary of <i>Fred Anderson Reserve</i>. Only the area north of the yellow line is <i>Fred Anderson Reserve</i>; south of the line is <i>Soldiers Bay Reserve</i>.</li> <li>I recommend that GIS and signage for <i>Fred Anderson Reserve</i> and <i>Soldiers Bay Reserve</i> is updated to reflect the boundaries in the reserve management plan</li> </ul> |                                               |  |  |   |  |  |  |

# 2.41. GLENCOURT RESERVE, GLENFIELD



| Park Name (official):    | Glencourt Reserve                                                                                                                                     |                                       |  |  |              |  |  |  |
|--------------------------|-------------------------------------------------------------------------------------------------------------------------------------------------------|---------------------------------------|--|--|--------------|--|--|--|
| Reserve Management Plan: | Local                                                                                                                                                 | Local Amenity Reserves, February 1983 |  |  |              |  |  |  |
| Entrance                 | Auckland<br>Coun