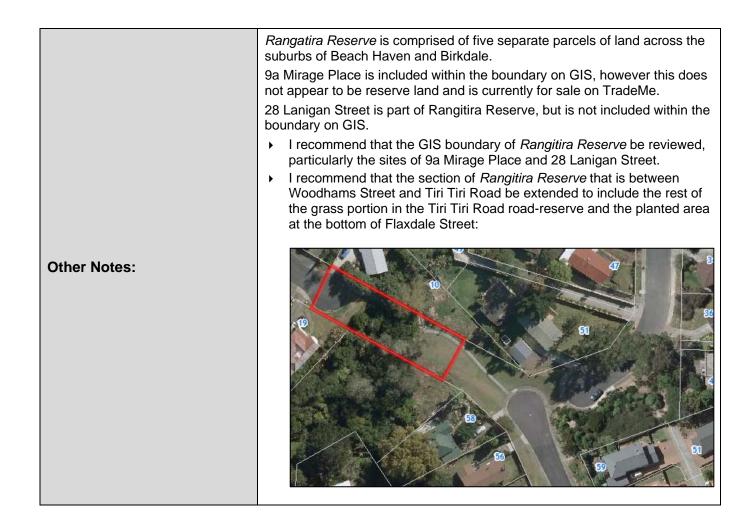

| ~            |                                                                |  |  |
| Lanigan Street (2)       |                                   |                          |                                 |                       | ~            | Unformed driveway between private properties. See photo below. |  |  |
| Tiri Tiri Road           |                                   |                          |                                 |                       | ~            |                                                                |  |  |
| Woodhams Street          |                                   |                          |                                 |                       | $\checkmark$ |                                                                |  |  |





Rangatira Road entrance – Grass strip alongside private driveway.



Kia Ora Road entrance – Grass strip and trees between driveways.



Fordham Street entrance - Grass area and path with no signage.



Lanigan Street southern entrance – unformed driveway between private properties.

#### 2.122. RAWENE ROAD RESERVE, BIRKENHEAD



| Park Name (official):    | Rawer                                                                                                                           | Rawene Road Reserve        |  |  |   |  |  |  |  |
|--------------------------|---------------------------------------------------------------------------------------------------------------------------------|----------------------------|--|--|---|--|--|--|--|
| Reserve Management Plan: | No res