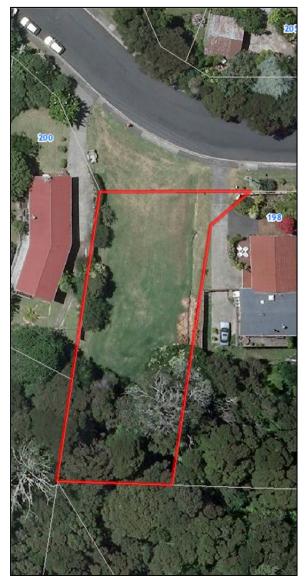

# 2.86. LE ROYS BUSH RESERVE, BIRKENHEAD / NORTHCOTE

| Park Name (official):    | Le Roy                   | Le Roys Bush Reserve                                      |                                 |                       |              |                                                                                                   |  |  |
|--------------------------|--------------------------|-----------------------------------------------------------|---------------------------------|-----------------------|--------------|---------------------------------------------------------------------------------------------------|--|--|
| Reserve Management Plan: | Little S                 | Little Shoal Bay and Le Roys Bush Reserves, December 1997 |                                 |                       |              |                                                                                                   |  |  |
| Entrance                 | Auckland<br>Council sign | North Shore<br>City sign                                  | Pre-North<br>Shore City<br>sign | Inadequate<br>signage | No signage   | Notes                                                                                             |  |  |
| Onewa Road               |                          | $\checkmark$                                              |                                 |                       |              |                                                                                                   |  |  |
| Enterprise Street        |                          |                                                           |                                 |                       | ✓            |                                                                                                   |  |  |
| Hinemoa Street (1)       |                          |                                                           |                                 |                       | ~            | Western entrance. Not obvious<br>entrance as blocked by carport<br>and hedge.<br>See photo below. |  |  |
| Hinemoa Street (2)       |                          | ✓                                                         |                                 |                       |              | Eastern entrance.                                                                                 |  |  |
| Le Roy Terrace           |                          | $\checkmark$                                              |                                 |                       |              |                                                                                                   |  |  |
| Glade Place              |                          |                                                           |                                 |                       |              | Access via paper road extension of Glade Place.                                                   |  |  |
| Little Shoal Bay Reserve |                          |                                                           |                                 |                       | $\checkmark$ |                                                                                                   |  |  |
| Valley Road              |                          | $\checkmark$                                              |                                 |                       |              | Access via paper road extension of Valley Road.                                                   |  |  |