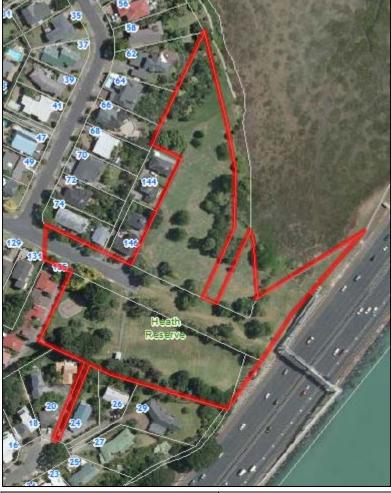

# 2.42. GLENDHU SCENIC RESERVE, GLENFIELD

| Park Name (official):    | Glendhu Scenic Reserve   |                                       |                                 |                       |              |                                                     |  |  |
|--------------------------|--------------------------|---------------------------------------|---------------------------------|-----------------------|--------------|-----------------------------------------------------|--|--|
| Reserve Management Plan: | Local                    | Local Amenity Reserves, February 1983 |                                 |                       |              |                                                     |  |  |
| Entrance                 | Auckland<br>Council sign | North Shore<br>City sign              | Pre-North<br>Shore City<br>sign | Inadequate<br>signage | No signage   | Notes                                               |  |  |
| Glendhu Road (eastern)   |                          |                                       |                                 |                       | $\checkmark$ |                                                     |  |  |
| Glendhu Road (western)   |                          |                                       |                                 |                       | $\checkmark$ |                                                     |  |  |
| Glastron Place           |                          |                                       |                                 |                       | ~            | See photo below.                                    |  |  |
| Spinella Drive (1)       |                          |                                       |                                 |                       | ~            | See photo below.                                    |  |  |
| Spinella Drive (2)       |                          |                                       |                                 |                       | ~            |                                                     |  |  |
| Spinella Drive (3)       |                          |                                       |                                 |                       | ~            | Entrance blocked by private fence. See photo below. |  |  |
| Fernwood Grove (reserve) |                          |                                       |                                 |                       | $\checkmark$ | Track entrance at rear of reserve.                  |  |  |

| Entrance              | Auckland<br>Council sign                                                                                                                    | North Shore<br>City sign | Pre-North<br>Shore City<br>sign | Inadequate<br>signage | No signage   | Notes                                   |
|-----------------------|---------------------------------------------------------------------------------------------------------------------------------------------|--------------------------|---------------------------------|-----------------------|--------------|-----------------------------------------|
| Fernwood Grove (road) |                                                                                                                                             |                          |                                 |                       | $\checkmark$ |                                         |
| Sapphire Place        |                                                                                                                                             |                          |                                 |                       | ✓            | Gap between houses.<br>See photo below. |
| Other Notes:          | Originally known as <i>Glendhu Scenic Reserve East</i> and <i>Glendhu Scenic Reserve West</i> before the reserves were extended and joined. |                          |                                 |                       |              |                                         |

Glaston Place entrance – unmarked grass corridor between fences.

Spinella Drive western entrance – unmarked grass corridor between fences.

Spinella Drive eastern entrance – blocked by dark brown fence behind letterbox.