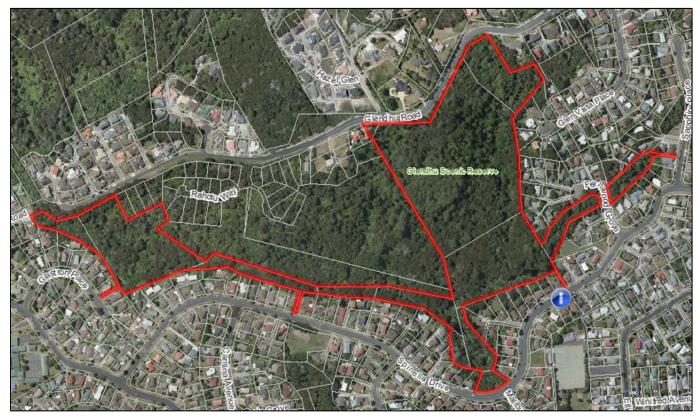

## 2.35. FERNGLEN NATIVE PLANT GARDENS, BIRKENHEAD

| Park Name (official):    | Ferngl                                                                                                 | Fernglen Native Plant Gardens (also known as Fernglen Gardens) |          |        |           |                                                                                                                                                                                    |  |  |
|--------------------------|--------------------------------------------------------------------------------------------------------|----------------------------------------------------------------|----------|--------|-----------|------------------------------------------------------------------------------------------------------------------------------------------------------------------------------------|--|--|
| Reserve Management Plan: | Ferngl                                                                                                 | en Nati                                                        | ve Plant | Garder | ns, [date | e unknown]                                                                                                                                                                         |  |  |
| Entrance                 | Auckland<br>Council sign<br>North Shore<br>City sign<br>Shore City<br>signage<br>No signage<br>signage |                                                                |          |        |           |                                                                                                                                                                                    |  |  |
| Kauri Road (1)           |                                                                                                        |                                                                |          | ~      |           | NSCC sign "Fernglen Native Plant<br>Gardens" and "Fernglen" on gate,<br>but no standard entrance signage<br>to indicate that this is a public<br>reserve and not private property. |  |  |
| Kauri Road (2)           |                                                                                                        |                                                                |          |        | ✓         |                                                                                                                                                                                    |  |  |
| Other Notes:             | Update GIS to reflect the official name of the reserve: Fernglen Native Plant Gardens.                 |                                                                |          |        |           |                                                                                                                                                                                    |  |  |

# 2.36. FERNWOOD GROVE, BAYVIEW

| Park Name (official):                     | Fernw                                                                                               | Fernwood Grove                 |        |          |   |                              |  |  |  |
|-------------------------------------------|-----------------------------------------------------------------------------------------------------|--------------------------------|--------|----------|---|------------------------------|--|--|--|
| Reserve Management Plan:                  | No res                                                                                              | erve m                         | anagem | ent plar | n |                              |  |  |  |
| Entrance                                  | Auckland<br>Council sign<br>North Shore<br>City sign<br>Shore City<br>signage<br>signage<br>signage |                                |        |          |   |                              |  |  |  |
| Corner Fernwood Grove /<br>Spinella Drive |                                                                                                     |                                |        | ~        |   | Wooden sign says "Fernwood". |  |  |  |
| Glendhu Scenic Reserve                    |                                                                                                     |                                |        |          | ✓ |                              |  |  |  |
| Other Notes:                              | Playgro                                                                                             | Playground is on road reserve. |        |          |   |                              |  |  |  |

# 2.37. FISHERMANS WHARF, NORTHCOTE POINT

| Park Name (official):    | Fisher                                                                                                         | Fishermans Wharf |                      |          |   |                                                                                                              |  |  |
|--------------------------|----------------------------------------------------------------------------------------------------------------|------------------|----------------------|----------|---|--------------------------------------------------------------------------------------------------------------|--|--|
| Reserve Management Plan: | No res                                                                                                         | serve m          | anagem               | ent plar | า |                                                                                                              |  |  |
| Entrance                 | Auckland<br>Council sign<br>North Shore<br>City sign<br>Shore City<br>signage<br>signage<br>signage<br>Signage |                  |                      |          |   |                                                                                                              |  |  |
| Queen Street             |                                                                                                                |                  |                      |          | ~ | There is a white pole at the<br>northern end of the reserve which<br>may have once held an entrance<br>sign. |  |  |
| Other Notes:             |                                                                                                                |                  | maps as<br>rmally kn |          |   | ain.<br>an's Wharf" is not on <i>Fishermans</i>                                                              |  |  |

# 2.38. FOWLER RESERVE, NORTHCOTE

| Park Name (official):    | Fowle                                                                                                                       | Fowler Reserve |        |          |   |                                                                         |  |  |
|--------------------------|-----------------------------------------------------------------------------------------------------------------------------|----------------|--------|----------|---|-------------------------------------------------------------------------|--|--|
| Reserve Management Plan: | No res                                                                                                                      | serve m        | anagem | ent plar | ۱ |                                                                         |  |  |
| Entrance                 | Auckland<br>Council sign<br>North Shore<br>City sign<br>Pre-North<br>Shore City<br>signage<br>signage<br>Signage<br>Signage |                |        |          |   |                                                                         |  |  |
| Fowler Street            |                                                                                                                             |                |        | ~        |   | Sign says "To Lake Road".                                               |  |  |
| Lake Road                |                                                                                                                             |                |        | ✓        |   | Entrance down private driveway.<br>Sign on Lake Road says<br>"Walkway". |  |  |
| Other Notes:             |                                                                                                                             |                |        |          |   |                                                                         |  |  |

# 2.39. FRANCIS KENDALL RESERVE, GLENFIELD

| Park Name (official):    | Franci                                                                                                 | Francis Kendall Reserve    |  |  |              |                                        |  |  |  |
|--------------------------|--------------------------------------------------------------------------------------------------------|----------------------------|--|--|--------------|----------------------------------------|--|--|--|
| Reserve Management Plan: | No res                                                                                                 | No reserve management plan |  |  |              |                                        |  |  |  |
| Entrance                 | Auckland<br>Council sign<br>North Shore<br>City sign<br>Shore City<br>signage<br>No signage<br>signage |                            |  |  |              |                                        |  |  |  |
| Kaipatiki Road           |                                                                                                        |                            |  |  | ~            | No entrance signage; no track signage. |  |  |  |
| Chedworth Drive          |                                                                                                        |                            |  |  | ✓            |                                        |  |  |  |
| Stephanie Close          |                                                                                                        |                            |  |  | ✓            |                                        |  |  |  |
| Tree View Reserve        |                                                                                                        |                            |  |  | $\checkmark$ |                                        |  |  |  |