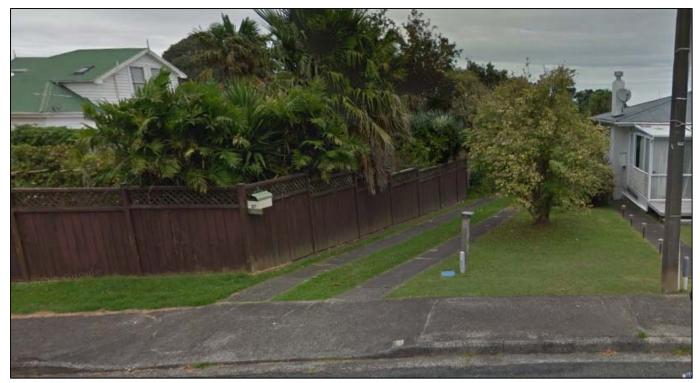

Finn Place entranceway – Not an obvious entrance as appears to be private property. Part of grass area and bottom third of driveway is on reserve land.