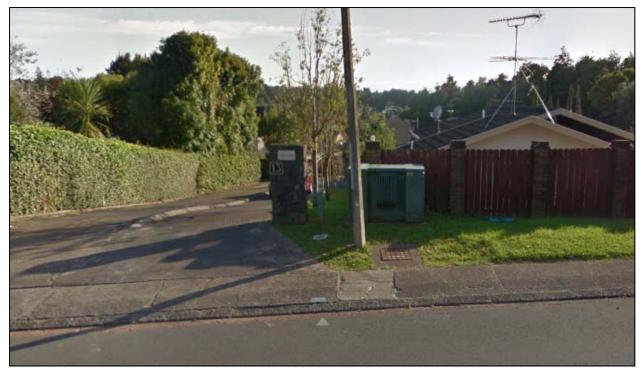

Finn Place entranceway – Not an obvious entrance as appears to be private property. Part of grass area and bottom third of driveway is on reserve land.