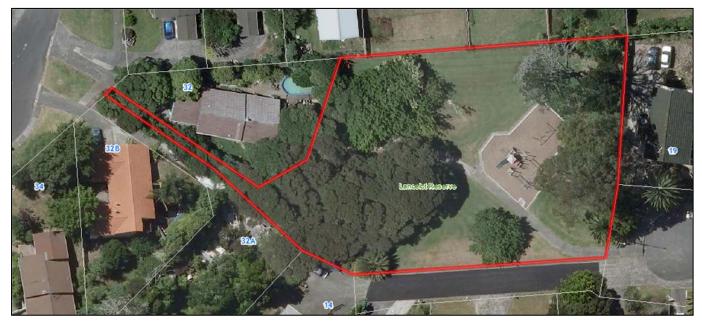

## 2.91. LOCKET RESERVE, GLENFIELD

| Park Name (official):    | Locket                                                                                                              | Locket Reserve             |  |  |              |  |  |  |
|--------------------------|---------------------------------------------------------------------------------------------------------------------|----------------------------|--|--|--------------|--|--|--|
| Reserve Management Plan: | No res                                                                                                              | No reserve management plan |  |  |              |  |  |  |
| Entrance                 | Auckland<br>Council sign<br>North Shore<br>City sign<br>Pre-North<br>Shore City<br>signage<br>No signage<br>signage |                            |  |  |              |  |  |  |
| Locket Road              |                                                                                                                     |                            |  |  | $\checkmark$ |  |  |  |
| Archers Road             | ✓                                                                                                                   |                            |  |  |              |  |  |  |
| Other Notes:             |                                                                                                                     |                            |  |  |              |  |  |  |