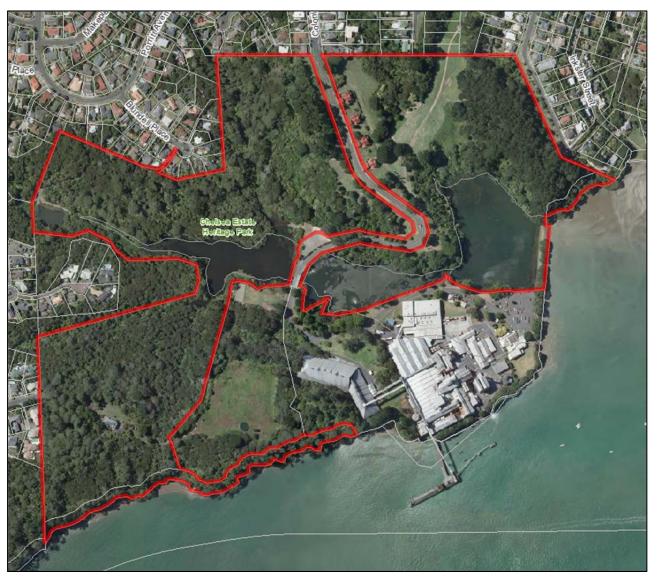

| <ul> <li>Back of 26 Mappin Place (Lot 2 DP 77523) marked as reserve but not included in <i>Chatswood Reserve</i>:</li> <li>I recommend that unnamed reserve Lot 2 DP 77523 be transferred into <i>Chatswood Reserve</i>.</li> </ul> |                          |                                 |                       |            |                                                      |  |  |  |



Fitzpatrick Place western entrance – not obvious entrance as appears to be a wide drain rather than a pathway.



Chelsea View Road northern entrance – Gap between fences.



Chelsea View Road southern entrance – Grass strip between properties.



Portsea Place northern entrance – grass strip between driveway and fence.

#### 2.22. CHEALSEA ESTATE HERITAGE PARK, BIRKENHEAD / CHATSWOOD



| Park Name (official):    | Chelse                                                                                                                                  | Chelsea Estate Heritage Park |  |  |   |  |  |  |  |  |
|--------------------------|-----------------------------------------------------------------------------------------------------------------------------------------|------------------------------|--|--|---|--|--|--|--|--|
| Reserve Management Plan: | No res                                                                                                                                  | No reserve management plan   |  |  |   |  |  |  |  |  |
| Entrance                 | Auckland<br>Council sign<br>North Shore<br>City sign<br>Pre-North<br>Shore City<br>sign<br>Inadequat