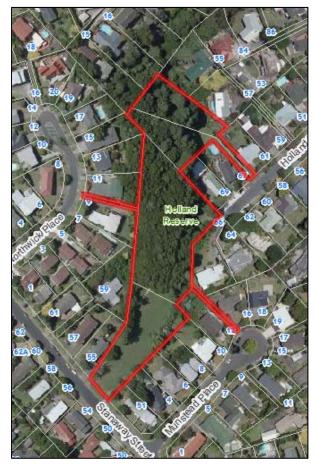

## 2.29. DOWNING STREET DOMAIN, GLENFIELD

| Park Name (official):    | Downing Street Domain                                                                                                        |                                                                                                                                                             |         |           |        |                                                                                       |  |  |
|--------------------------|------------------------------------------------------------------------------------------------------------------------------|-------------------------------------------------------------------------------------------------------------------------------------------------------------|---------|-----------|--------|---------------------------------------------------------------------------------------|--|--|
| Reserve Management Plan: | Downi                                                                                                                        | ng Stre                                                                                                                                                     | et Doma | ain, June | e 1998 |                                                                                       |  |  |
| Entrance                 | Auckland<br>Council sign<br>North Shore<br>City sign<br>Shore City<br>sign<br>Inadequate<br>signage<br>No signage<br>signage |                                                                                                                                                             |         |           |        |                                                                                       |  |  |
| Downing Street (1)       |                                                                                                                              | ~                                                                                                                                                           |         |           |        | Southern side of road.<br>Sign incorrectly calls reserve<br>"Downing Street Reserve". |  |  |
| Downing Street (2)       | ✓ Northern side of road.                                                                                                     |                                                                                                                                                             |         |           |        |                                                                                       |  |  |
| Other Notes:             | signag                                                                                                                       | Reserve straddles both sides of Downing Street, but only Southern side has signage.<br>Sign and GIS both incorrectly call reserve "Downing Street Reserve". |         |           |        |                                                                                       |  |  |