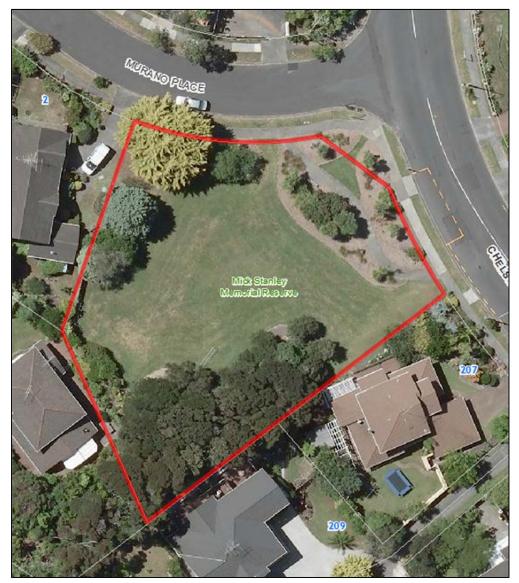

# 2.87. LINDISFARNE, NORTHCOTE

| Park Name (official):              | Lindist                                                                                                           | Lindisfarne |        |          |   |                                       |  |  |
|------------------------------------|-------------------------------------------------------------------------------------------------------------------|-------------|--------|----------|---|---------------------------------------|--|--|
| Reserve Management Plan:           | No res                                                                                                            | erve m      | anagem | ent plar | n |                                       |  |  |
| Entrance                           | Auckland<br>Council sign<br>North Shore<br>City sign<br>Shore City<br>sign<br>Inadequate<br>signage<br>No signage |             |        |          |   |                                       |  |  |
| Corner Lake Road /<br>Tonar Street |                                                                                                                   | ~           |        |          |   | Sign refers to "Lindisfarne Reserve". |  |  |
| Tonar Street                       | ✓ No sign at driveway.                                                                                            |             |        |          |   |                                       |  |  |
| Other Notes:                       |                                                                                                                   |             |        |          |   |                                       |  |  |