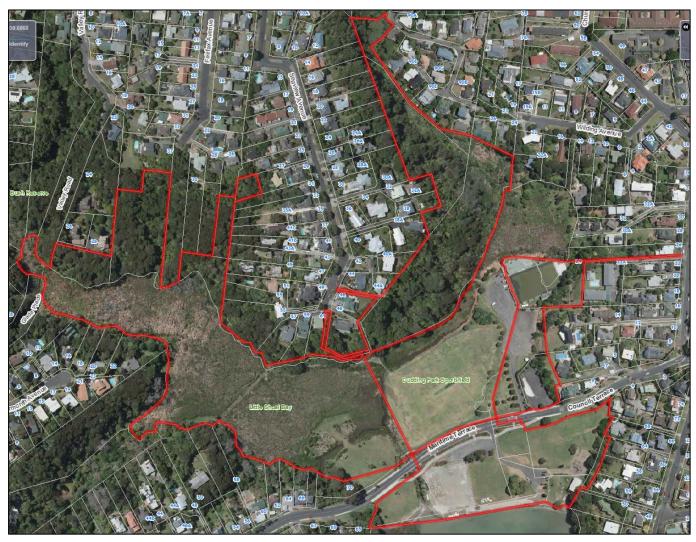

|  |  |  |  |  |  |  |  |
| Hume Drive               |                                                                                                                                | ~                                     |  |  |  |  |  |  |  |  |
| Eban Avenue              | ✓ /                                                                                                                            |                                       |  |  |  |  |  |  |  |  |
| Other Notes:             |                                                                                                                                |                                       |  |  |  |  |  |  |  |  |

#### 2.89. LITTLE SHOAL BAY RESERVE, BIRKENHEAD / NORTHCOTE / NORTHCOTE POINT



| Park Name (official):    | Little S                                                                                                          | Little Shoal Bay Reserve                                  |   |  |              |                                                          |  |  |
|--------------------------|-------------------------------------------------------------------------------------------------------------------|-----------------------------------------------------------|---|--|--------------|----------------------------------------------------------|--|--|
| Reserve Management Plan: | Little S                                                                                                          | Little Shoal Bay and Le Roys Bush Reserves, December 1997 |   |  |