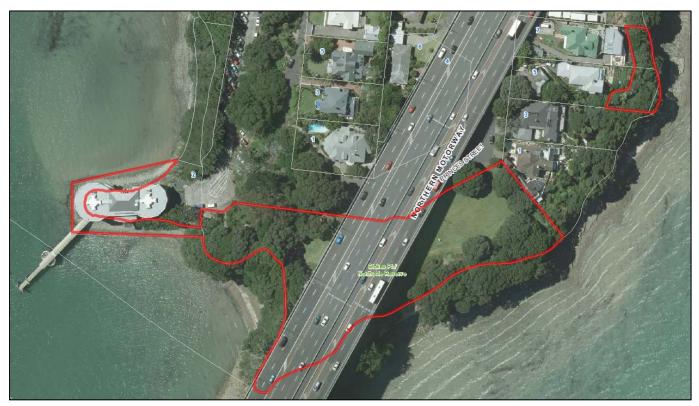

age |                            |  |  |              |  |  |  |  |
| Pemberton Avenue            |                                                                                                                                |                            |  |  | $\checkmark$ |  |  |  |  |
| Kaipatiki Esplanade Reserve |                                                                                                                                |                            |  |  | $\checkmark$ |  |  |  |  |
| Other Notes:                |                                                                                                                                | <u>.</u>                   |  |  |              |  |  |  |  |

#### 2.138. STOKES POINT / TE ONEWA RESERVE, NORTHCOTE POINT



| Park Name (official):    | Stokes                                                                                                                                                                                                                                                                                                                                                                                                                                                                                                                                                                                                                                                                                                                                                   | Stokes Point / Te Onewa Reserve