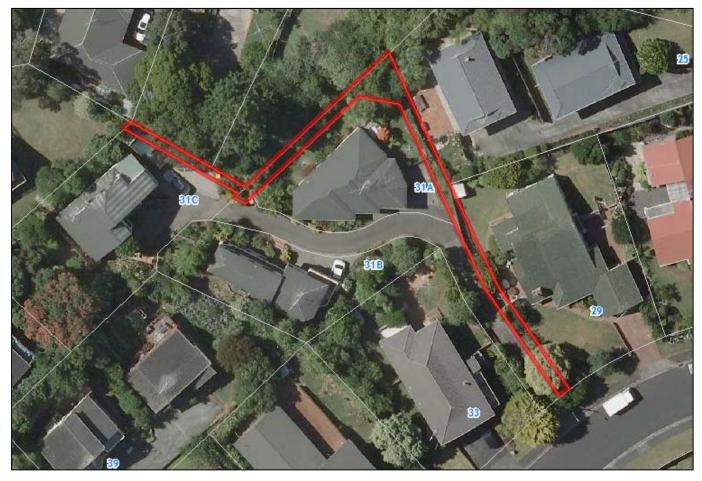

### 2.1. ADAH RESERVE, TOTARA VALE

| Park Name (official):    | Adah I                   | Adah Reserve             |                                 |                       |              |                                              |  |  |
|--------------------------|--------------------------|--------------------------|---------------------------------|-----------------------|--------------|----------------------------------------------|--|--|
| Reserve Management Plan: | No res                   | erve m                   | anagem                          | ent plar              | n            |                                              |  |  |
| Entrance                 | Auckland<br>Council sign | North Shore<br>City sign | Pre-North<br>Shore City<br>sign | Inadequate<br>signage | No signage   | Notes                                        |  |  |
| Sunset Road              |                          |                          |                                 |                       | $\checkmark$ |                                              |  |  |
| Finn Place               |                          |                          |                                 |                       | ~            | Not an obvious entrance.<br>See photo below. |  |  |
| Jenanne Place            |                          |                          |                                 |                       | ✓            |                                              |  |  |
| Odette Road              |                          |                          |                                 |                       | ~            |                                              |  |  |
| Other Notes:             |                          |                          |                                 |                       |              |                                              |  |  |

Finn Place entranceway – Not an obvious entrance as appears to be private property. Part of grass area and bottom third of driveway is on reserve land.