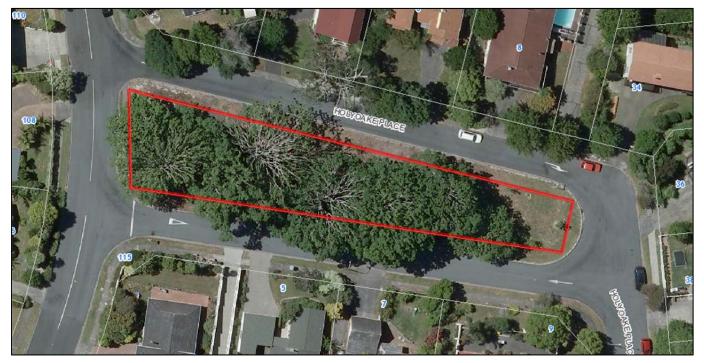

### 2.30. DROME VIEW PLACE RESERVE, BEACH HAVEN

| Park Name (official):    | Drome                                                                                                                                                                                                                                                                                                                                                                                                                                                                                                                                                                                                                                                                                                                                                    | Drome View Place Reserve                                                                                    |  |  |   |  |  |  |  |  |
|--------------------------|----------------------------------------------------------------------------------------------------------------------------------------------------------------------------------------------------------------------------------------------------------------------------------------------------------------------------------------------------------------------------------------------------------------------------------------------------------------------------------------------------------------------------------------------------------------------------------------------------------------------------------------------------------------------------------------------------------------------------------------------------------|-------------------------------------------------------------------------------------------------------------|--|--|---|--|--|--|--|--|
| Reserve Management Plan: | Drome                                                                                                                                                                                                                                                                                                                                                                                                                                                                                                                                                                                                                                                                                                                                                    | Drome View Place Reserve, September 1989                                                                    |  |  |   |  |  |  |  |  |
| Entrance                 | Auckland<br>Council sign                                                                                                                                                                                                                                                                                                                                                                                                                                                                                                                                                                                                                                                                                                                                 | Auckland<br>Council sign<br>North Shore<br>City sign<br>Shore City<br>sign<br>signage<br>signage<br>signage |  |  |   |  |  |  |  |  |
| Drome View Place         |                                                                                                                                                                                                                                                                                                                                                                                                                                                                                                                                                                                                                                                                                                                                                          |                                                                                                             |  |  | ~ |  |  |  |  |  |
| Other Notes:             | <ul> <li>Not an obvious reserve as there is no reserve signage and the fence makes it appear to be privately owned.</li> <li>The reserve management plan states that "Council will ensure that a convenient and high level of public access to the reserve is maintained at all times. Tenants who use part of the reserve under provision of a lease shall not have the right to limit public from Council owned reserve land." It also states that playcentre outdoor equipment can be used by local children outside open hours.</li> <li>As this area is not well served by recreation reserves, it is important that a way is found to ensure public access to <i>Drome View Place Reserve</i>, without compromising safety or security.</li> </ul> |                                                                                                             |  |  |   |  |  |  |  |  |