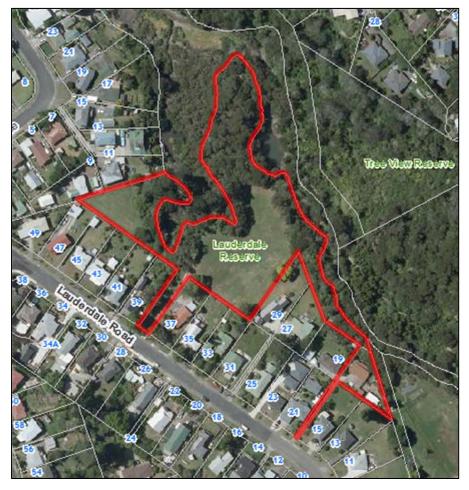

# 2.92. LYNN RESERVE, BAYVIEW

| Park Name (official):    | Lynn F                                                                                              | Lynn Reserve                                                                    |  |  |   |                                                              |  |  |  |
|--------------------------|-----------------------------------------------------------------------------------------------------|---------------------------------------------------------------------------------|--|--|---|--------------------------------------------------------------|--|--|--|
| Reserve Management Plan: | -                                                                                                   | Lynn and Leigh Reserves, December 1995<br>Local Amenity Reserves, February 1983 |  |  |   |                                                              |  |  |  |
| Entrance                 | Auckland<br>Council sign<br>North Shore<br>City sign<br>Shore City<br>sign<br>No signage<br>signage |                                                                                 |  |  |   |                                                              |  |  |  |
| Lynn Road (1)            |                                                                                                     |                                                                                 |  |  | ✓ | Northern side of Lynn Road.                                  |  |  |  |
| Lynn Road (2)            | ~                                                                                                   |                                                                                 |  |  |   | Southern side of Lynn Road.                                  |  |  |  |
| Glendhu Road             |                                                                                                     |                                                                                 |  |  | ~ | Sign says "Glenfield Coastal Walkway".                       |  |  |  |
| Kereru Reserve           |                                                                                                     |                                                                                 |  |  |   | Kereru Reserve is outside of the Kaipatiki Local Board area. |  |  |  |