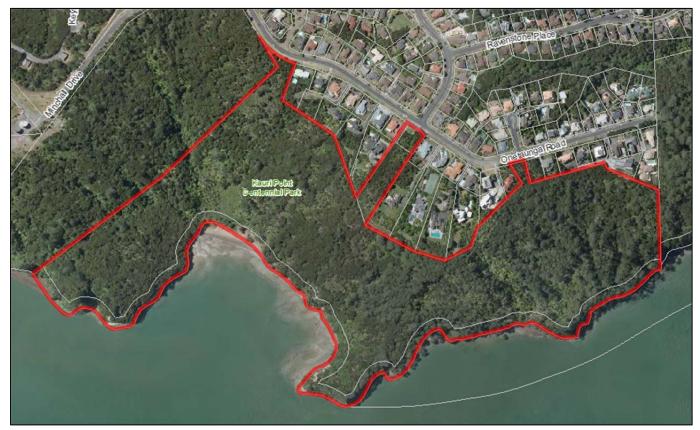

# 2.41. GLENCOURT RESERVE, GLENFIELD

| Park Name (official):    | Glencourt Reserve                                                                                                                                     |                                       |  |  |              |  |  |  |
|--------------------------|-------------------------------------------------------------------------------------------------------------------------------------------------------|---------------------------------------|--|--|--------------|--|--|--|
| Reserve Management Plan: | Local                                                                                                                                                 | Local Amenity Reserves, February 1983 |  |  |              |  |  |  |
| Entrance                 | Auckland<br>Council sign<br>North Shore<br>City sign<br>Pre-North<br>Shore City<br>sign<br>signage<br>No signage<br>signage                           |                                       |  |  |              |  |  |  |
| Beaudine Avenue          |                                                                                                                                                       | ✓                                     |  |  |              |  |  |  |
| Glencourt Place          |                                                                                                                                                       |                                       |  |  | $\checkmark$ |  |  |  |
| Other Notes:             | <ul> <li>GIS boundary needs to be corrected to include accessway from<br/>Beaudine Avenue, as this is included in reserve management plan.</li> </ul> |                                       |  |  |              |  |  |  |

# 2.42. GLENDHU SCENIC RESERVE, GLENFIELD

| Park Name (official):    | Glendhu Scenic Reserve   |                                       |                                 |                       |              |                                                     |  |  |
|--------------------------|--------------------------|---------------------------------------|---------------------------------|-----------------------|--------------|-----------------------------------------------------|--|--|
| Reserve Management Plan: | Local                    | Local Amenity Reserves, February 1983 |                                 |                       |              |                                                     |  |  |
| Entrance                 | Auckland<br>Council sign | North Shore<br>City sign              | Pre-North<br>Shore City<br>sign | Inadequate<br>signage | No signage   | Notes                                               |  |  |
| Glendhu Road (eastern)   |                          |                                       |                                 |                       | $\checkmark$ |                                                     |  |  |
| Glendhu Road (western)   |                          |                                       |                                 |                       | $\checkmark$ |                                                     |  |  |
| Glastron Place           |                          |                                       |                                 |                       | ~            | See photo below.                                    |  |  |
| Spinella Drive (1)       |                          |                                       |                                 |                       | ~            | See photo below.                                    |  |  |
| Spinella Drive (2)       |                          |                                       |                                 |                       | ~            |                                                     |  |  |
| Spinella Drive (3)       |                          |                                       |                                 |                       | ~            | Entrance blocked by private fence. See photo below. |  |  |
| Fernwood Grove (reserve) |                          |                                       |                                 |                       | $\checkmark$ | Track entrance at rear of reserve.                  |  |  |