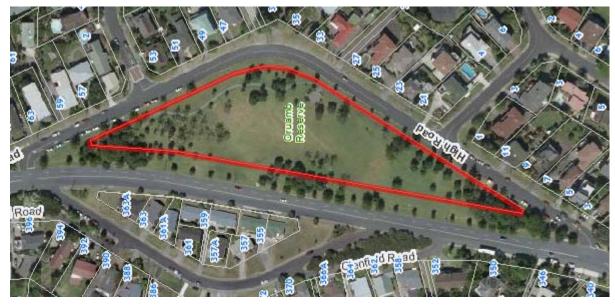

#### 2.66. JOHN KAY PARK, BIRKENHEAD

| Park Name (official):    | John k                                                                                                            | John Kay Park              |  |  |   |  |  |  |  |
|--------------------------|-------------------------------------------------------------------------------------------------------------------|----------------------------|--|--|---|--|--|--|--|
| Reserve Management Plan: | No res                                                                                                            | No reserve management plan |  |  |   |  |  |  |  |
| Entrance                 | Auckland<br>Council sign<br>North Shore<br>City sign<br>Shore City<br>sign<br>Inadequate<br>signage<br>No signage |                            |  |  |   |  |  |  |  |
| Waipa Street             |                                                                                                                   |                            |  |  | ✓ |  |  |  |  |
| Verran Road              | ✓                                                                                                                 |                            |  |  |   |  |  |  |  |
| Other Notes:             | Some maps list this reserve as John G Kay Park.                                                                   |                            |  |  |   |  |  |  |  |