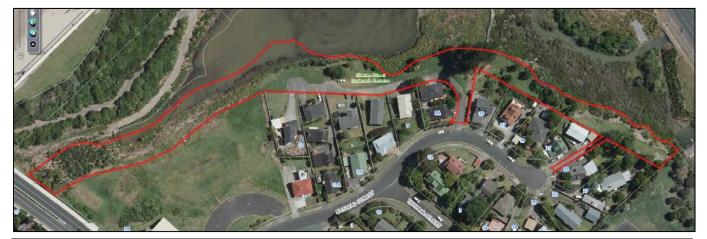

|           |          |         |                  |  |  |
| King Street              |                                                                                                                                         | ✓ Sign on Queen Street entrance to<br>King Street paper road says<br>"Public Access to Reserve and<br>Beach". |           |          |         |                  |  |  |
| Other Notes:             | King S                                                                                                                                  | treet Re                                                                                                      | serve boi | ders the | King St | reet paper road. |  |  |

#### 2.80. KITEWAO STREET ESPLANADE RESERVE, NORTHCOTE



| Park Name (official):    | Kitewa                                                                                                           | Kitewao Street Esplanade Reserve |  |  |   |                                                                                                     |  |  |  |
|--------------------------|------------------------------------------------------------------------------------------------------------------|----------------------------------|--|--|---|-----------------------------------------------------------------------------------------------------|--|--|--|
| Reserve Management Plan: | No res                                                                                                           | No reserve management plan       |  |  |   |