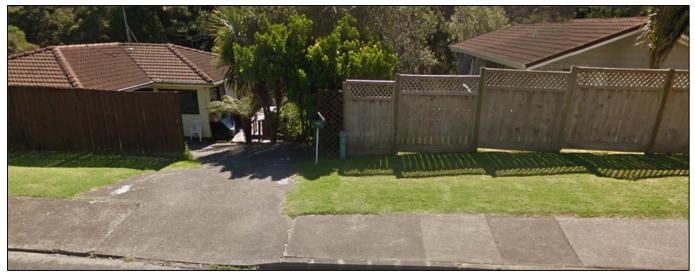

Park Hill Road entrance - Not an obvious entrance as unmarked driveway shared with private properties.

Vienna Place entrance - Not an obvious entrance as planted strip behind private white letterbox.