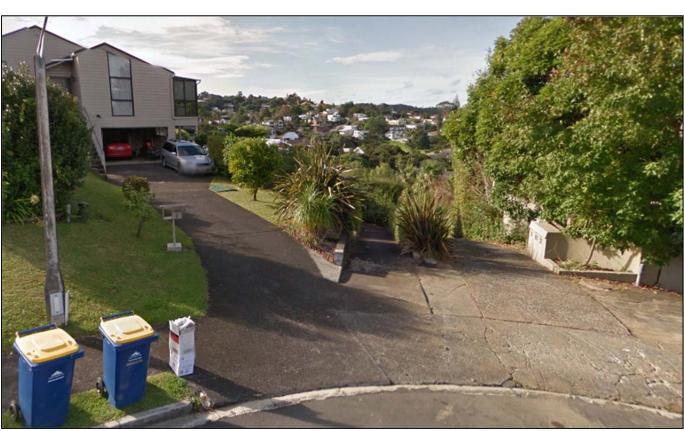

# 2.42. GLENDHU SCENIC RESERVE, GLENFIELD

| Park Name (official):    | Glendhu Scenic Reserve   |                                       |                                 |                       |              |                                                     |  |  |
|--------------------------|--------------------------|---------------------------------------|---------------------------------|-----------------------|--------------|-----------------------------------------------------|--|--|
| Reserve Management Plan: | Local                    | Local Amenity Reserves, February 1983 |                                 |                       |              |                                                     |  |  |
| Entrance                 | Auckland<br>Council sign | North Shore<br>City sign              | Pre-North<br>Shore City<br>sign | Inadequate<br>signage | No signage   | Notes                                               |  |  |
| Glendhu Road (eastern)   |                          |                                       |                                 |                       | $\checkmark$ |                                                     |  |  |
| Glendhu Road (western)   |                          |                                       |                                 |                       | $\checkmark$ |                                                     |  |  |
| Glastron Place           |                          |                                       |                                 |                       | ~            | See photo below.                                    |  |  |
| Spinella Drive (1)       |                          |                                       |                                 |                       | ~            | See photo below.                                    |  |  |
| Spinella Drive (2)       |                          |                                       |                                 |                       | ~            |                                                     |  |  |
| Spinella Drive (3)       |                          |                                       |                                 |                       | ~            | Entrance blocked by private fence. See photo below. |  |  |
| Fernwood Grove (reserve) |                          |                                       |                                 |                       | $\checkmark$ | Track entrance at rear of reserve.                  |  |  |

| Entrance              | Auckland<br>Council sign                                                                                                                    | North Shore<br>City sign | Pre-North<br>Shore City<br>sign | Inadequate<br>signage | No signage   | Notes                                   |
|-----------------------|---------------------------------------------------------------------------------------------------------------------------------------------|--------------------------|---------------------------------|-----------------------|--------------|-----------------------------------------|
| Fernwood Grove (road) |                                                                                                                                             |                          |                                 |                       | $\checkmark$ |                                         |
| Sapphire Place        |                                                                                                                                             |                          |                                 |                       | ✓            | Gap between houses.<br>See photo below. |
| Other Notes:          | Originally known as <i>Glendhu Scenic Reserve East</i> and <i>Glendhu Scenic Reserve West</i> before the reserves were extended and joined. |                          |                                 |                       |              |                                         |

Glaston Place entrance – unmarked grass corridor between fences.

Spinella Drive western entrance – unmarked grass corridor between fences.

Spinella Drive eastern entrance – blocked by dark brown fence behind letterbox.