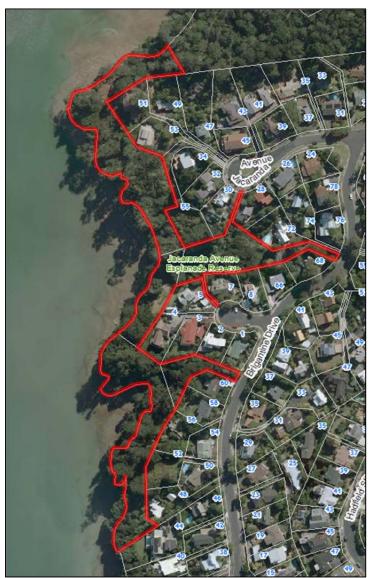

| Entrance     | Auckland<br>Council sign                                                                                                                         | North Shore<br>City sign | Pre-North<br>Shore City<br>sign | Inadequate<br>signage | No signage | Notes                                    |  |
|--------------|--------------------------------------------------------------------------------------------------------------------------------------------------|--------------------------|---------------------------------|-----------------------|------------|------------------------------------------|--|
| Manuka Road  |                                                                                                                                                  | ✓                        |                                 |                       |            | Sign incorrectly says "Elliott Reserve". |  |
| Other Notes: | <ul> <li>GIS and signage need to be updated from "Elliot Reserve" to "Elliot<br/>Avenue Reserve", as per the reserve management plan.</li> </ul> |                          |                                 |                       |            |                                          |  |

# 2.33. EMBASSY RESERVE, GLENFIELD

| Park Name (official):    | Embas                                                                                         | Embassy Reserve                       |  |  |  |  |  |  |  |
|--------------------------|-----------------------------------------------------------------------------------------------|---------------------------------------|--|--|--|--|--|--|--|
| Reserve Management Plan: | Local                                                                                         | Local Amenity Reserves, February 1983 |  |  |  |  |  |  |  |
| Entrance                 | Auckland<br>Council sign<br>North Shore<br>City sign<br>Sign<br>Signage<br>Signage<br>Signage |                                       |  |  |  |  |  |  |  |
| Embassy Place            |                                                                                               | ~                                     |  |  |  |  |  |  |  |
| Contessa Drive           |                                                                                               | ~                                     |  |  |  |  |  |  |  |
| Other Notes:             |                                                                                               |                                       |  |  |  |  |  |  |  |