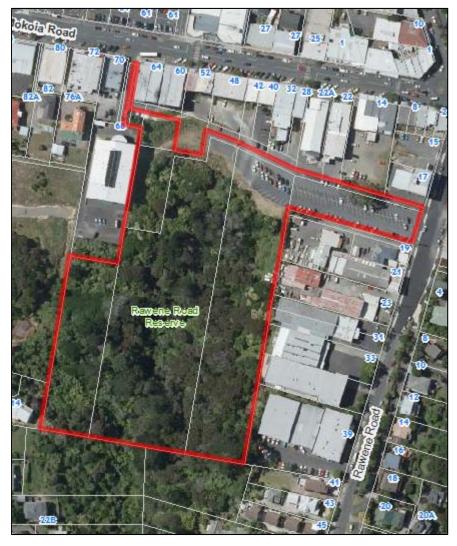

## 2.73. KAURI PARK, BIRKENHEAD / BEACH HAVEN

| Park Name (official):    | Kauri I                                                                                                           | Kauri Park                 |  |  |                                                                                                                                                                                                                               |                              |  |  |  |
|--------------------------|-------------------------------------------------------------------------------------------------------------------|----------------------------|--|--|-------------------------------------------------------------------------------------------------------------------------------------------------------------------------------------------------------------------------------|------------------------------|--|--|--|
| Reserve Management Plan: | No res                                                                                                            | No reserve management plan |  |  |                                                                                                                                                                                                                               |                              |  |  |  |
| Entrance                 | Auckland<br>Council sign<br>North Shore<br>City sign<br>Shore City<br>sign<br>Inadequate<br>signage<br>No signage |                            |  |  |                                                                                                                                                                                                                               |                              |  |  |  |
| Rangitira Road (1)       |                                                                                                                   |                            |  |  | Entrance to western section down<br>private driveway. See photo<br>below. Any sign erected here<br>must include details on the history<br>and importance of <i>Søren</i><br><i>Christensen Grove</i><br><i>(KT/2012/169).</i> |                              |  |  |  |
| Rangitira Road (2)       |                                                                                                                   | ~                          |  |  |                                                                                                                                                                                                                               | Entrance to eastern section. |  |  |  |