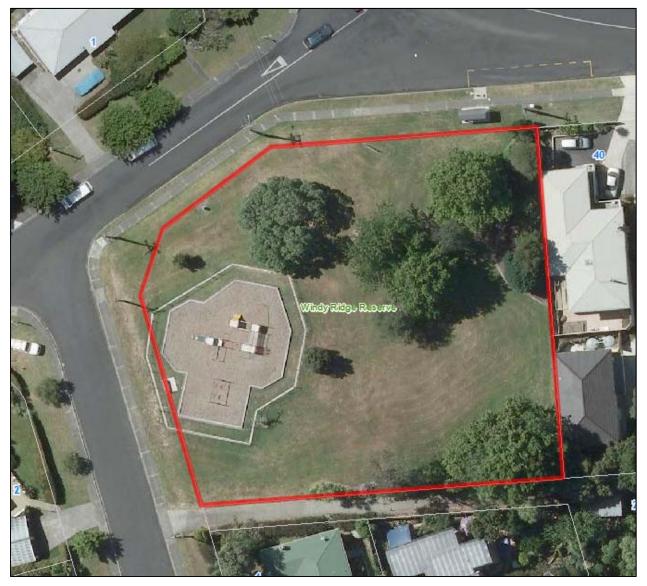

Palmerston Road entrance – driveway, letterboxes and part of grass area on reserve.