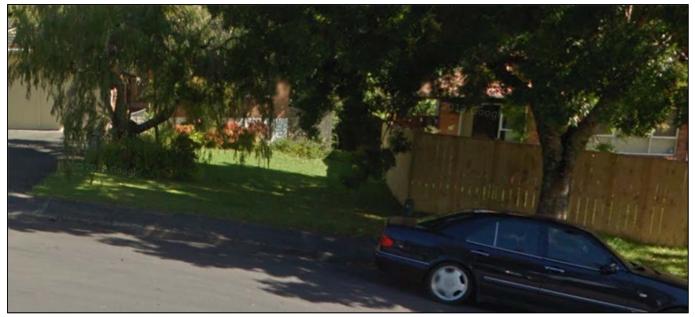

Finn Place entranceway – Not an obvious entrance as appears to be private property. Part of grass area and bottom third of driveway is on reserve land.