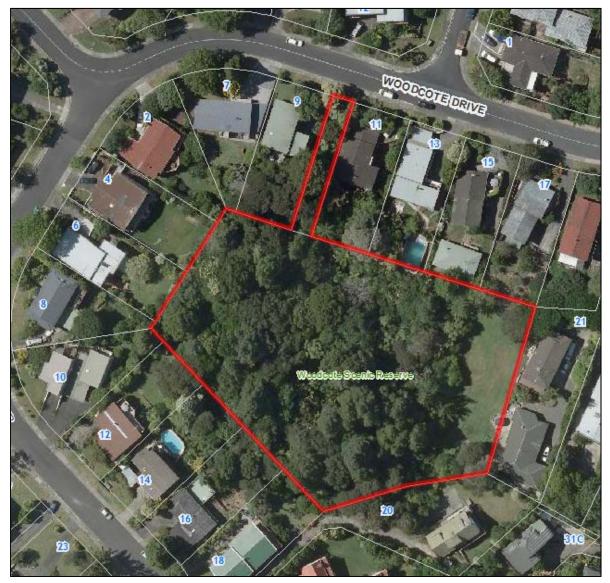

### 2.148. TOTARAVALE EAST RESERVE, TOTARA VALE

| Park Name (official):    | Totaravale East Reserve                                                                                                                                                                                                                                                                        |  |  |  |  |  |  |  |
|--------------------------|------------------------------------------------------------------------------------------------------------------------------------------------------------------------------------------------------------------------------------------------------------------------------------------------|--|--|--|--|--|--|--|
| Reserve Management Plan: | Local Amenity Reserves, February 1983                                                                                                                                                                                                                                                          |  |  |  |  |  |  |  |
| Entrance                 | Auckland<br>Council sign<br>North Shore<br>City sign<br>Pre-North<br>Shore City<br>Signage<br>No signage<br>signage                                                                                                                                                                            |  |  |  |  |  |  |  |
| Totaravale Drive         |                                                                                                                                                                                                                                                                                                |  |  |  |  |  |  |  |
| Other Notes:             | <ul> <li>Reserve named after road (one word), not suburb (two words).</li> <li>Reserve includes Early Learning Centre site.</li> <li>The name of the reserve needs to be updated in GIS from "Totaravale Reserve" to "Totaravale East Reserve", as per the reserve management plan.</li> </ul> |  |  |  |  |  |  |  |