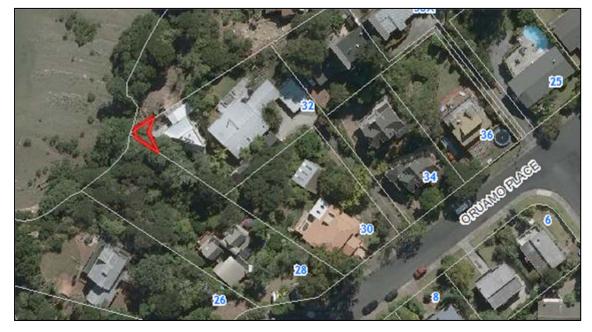

# 2.67. KAHIKA POINT RESERVE, BIRKDALE

| Park Name (official):    | Kahika                                                                                                                                                                                                                                                            | Kahika Point Reserve                 |  |  |   |                                                 |  |  |  |  |
|--------------------------|-------------------------------------------------------------------------------------------------------------------------------------------------------------------------------------------------------------------------------------------------------------------|--------------------------------------|--|--|---|-------------------------------------------------|--|--|--|--|
| Reserve Management Plan: | Kahika                                                                                                                                                                                                                                                            | Kahika Point Reserve, September 1989 |  |  |   |                                                 |  |  |  |  |
| Entrance                 | Auckland<br>Council sign<br>North Shore<br>City sign<br>Shore City<br>sign<br>sign<br>signage<br>No signage<br>signage                                                                                                                                            |                                      |  |  |   |                                                 |  |  |  |  |
| Kahika Road              |                                                                                                                                                                                                                                                                   | ~                                    |  |  |   | Sign says "Walkway to Kahika Point Reserve".    |  |  |  |  |
| Bay Park Place           |                                                                                                                                                                                                                                                                   | ~                                    |  |  |   | Sign says "Walkway to Kahika<br>Point Reserve". |  |  |  |  |
| Hellyers Creek Reserve   |                                                                                                                                                                                                                                                                   |                                      |  |  | ~ |                                                 |  |  |  |  |
| Other Notes:             | <ul> <li>Lot 4 DP 173430 is council owned and should be part of <i>Kahika Point Reserve</i> as it includes part of the path from Bay Park Place.</li> <li>Include Lot 4 DP 173430 in <i>Kahika Point Reserve</i> if it isn't already, then update GIS.</li> </ul> |                                      |  |  |   |                                                 |  |  |  |  |