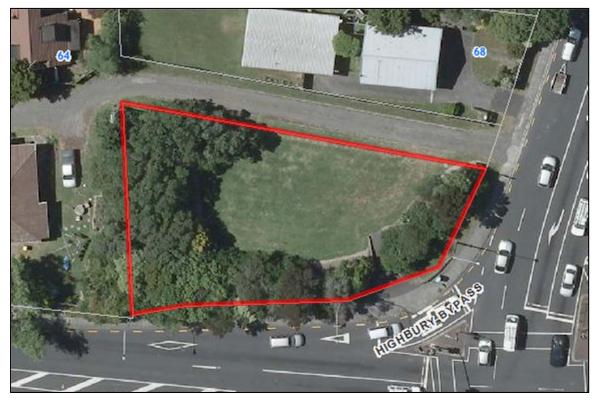

| ~                                                                                                                                                                         |  |  |  | Sign incorrectly calls the reserve<br>"Woodcote Reserve". |  |  |
| Other Notes:             | Scenic                                                                                                                                  | <i>Greenvalley Accessway</i> may have originally intended to link to <i>Woodcote Scenic Reserve</i> , but it doesn't quite get there, instead ending at private property. |  |  |  |                                                           |  |  |

## 2.162. ZION HILL RESERVE, BIRKENHEAD



| Park Name (official):                         | Zion Hill Reserve                                                               |                          |                                 |                       |              |       |
|-----------------------------------------------|---------------------------------------------------------------------------------|--------------------------|---------------------------------|-----------------------|--------------|-------|
| Reserve Management Plan:                      | No reserve management plan                                                      |                          |                                 |                       |              |       |
| Entrance                                      | Auckland<br>Council sign