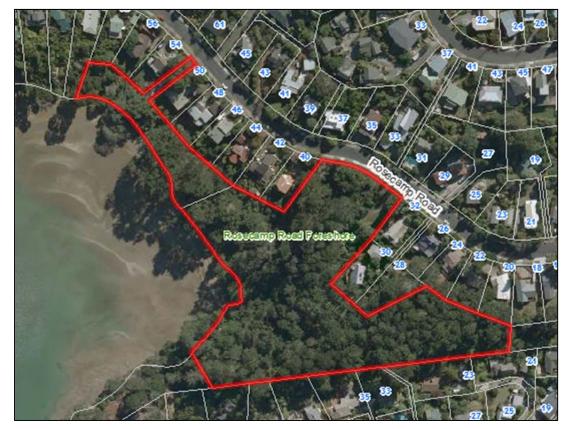

## 2.74. KAURI PARK EXTN, BIRKENHEAD

| Park Name (official):    | Kauri I                                                                                                                  | Kauri Park Extn            |  |  |  |  |  |  |  |
|--------------------------|--------------------------------------------------------------------------------------------------------------------------|----------------------------|--|--|--|--|--|--|--|
| Reserve Management Plan: | No res                                                                                                                   | No reserve management plan |  |  |  |  |  |  |  |
| Entrance                 | Auckland<br>Council sign<br>North Shore<br>City sign<br>Pre-North<br>Shore City<br>sign<br>signage<br>Signage<br>signage |                            |  |  |  |  |  |  |  |
| Kauri Road               | ✓ Entrance via Kauri Road paper road.                                                                                    |                            |  |  |  |  |  |  |  |
| Other Notes:             |                                                                                                                          |                            |  |  |  |  |  |  |  |