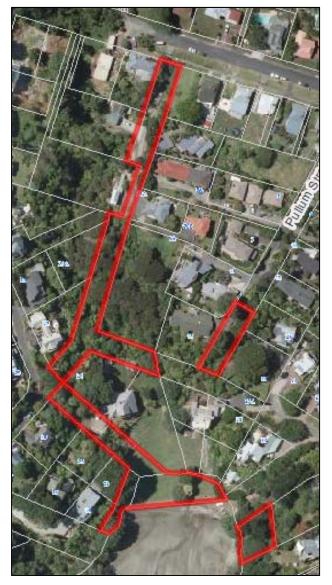

Management Plan: | No res                                                                                                            | No reserve management plan |  |  |   |  |  |  |
| Entrance                 | Auckland<br>Council sign<br>North Shore<br>City sign<br>Shore City<br>sign<br>Inadequate<br>signage<br>No signage |                            |  |  |   |  |  |  |
| Taurus Crescent          |                                                                                                                   |                            |  |  | √ |  |  |  |
| Other Notes:             |                                                                                                                   |                            |  |  |   |  |  |  |

# 2.145. TELEPHONE ROAD, BIRKENHEAD



| Park Name (official):        | Teleph                                                                                                                                    | Telephone Road             |  |  |              |  |  |  |  |  |
|------------------------------|-------------------------------------------------------------------------------------------------------------------------------------------|----------------------------|--|--|--------------|--|--|--|--|--|
| Reserve Management Plan:     | No res                                                                                                                                    | No reserve management plan |  |  |              |  |  |  |  |  |
| Entrance                     | Auckland<br>Council sign<br>North Shore<br>City sig