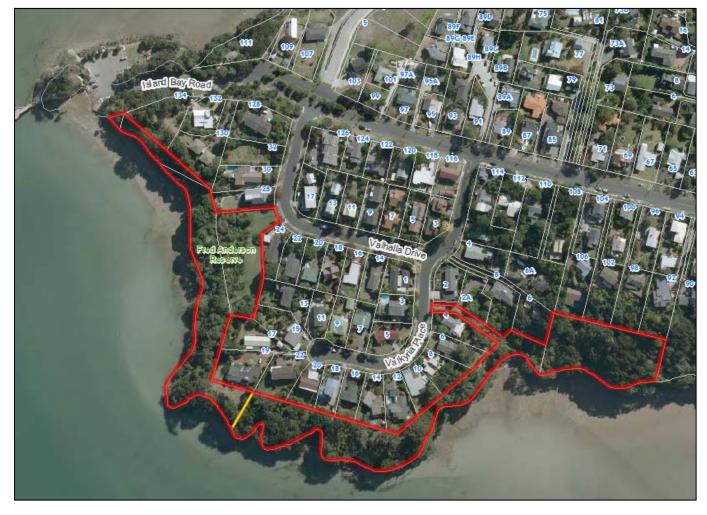

r>signage | No signage | Notes |
|--------------------|--------------------------|--------------------------|---------------------------------|-----------------------|------------|-------|
| Tree View Reserve  |                          |                          |                                 |                       | ✓          |       |
| Lauderdale Reserve |                          |                          |                                 |                       | ✓          |       |
| Other Notes:       |                          |                          |                                 |                       |            |       |



Stephanie Close entrance – Due to neighbour's fencing, could be mistaken for private pathway.

## 2.40. FRED ANDERSON RESERVE, BEACH HAVEN



| Park Name (official):                   | Fred Anderson Reserve                                                                                                                                                                                                                                                                                                                                                                                     |                                               |  |  |   |  |  |  |
|-----------------------------------------|--------------------------------------------------------------------------------------------------------------------------------------------------------------------------------------------------------------------------------------------------------