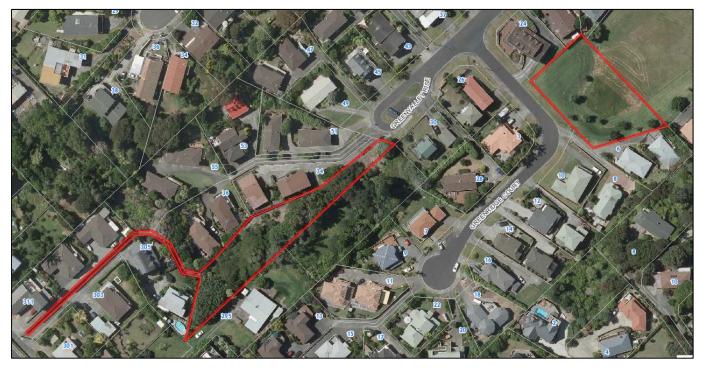

|                       |        |          | $\checkmark$ |  |  |  |
| Other Notes:             | This reserve has been substantially encroached upon.<br>The entrance to this reserve is not obvious as a private fence has been built<br>across it.<br>The reserve may have originally intended to link to <i>Woodcote Scenic</i><br><i>Reserve</i> , but it doesn't quite get there, instead ending at private property. |                       |        |          |              |  |  |  |

# 2.48. GREENVALLEY RESERVE, GLENFIELD



| Park Name (official):              | Greenvalley Reserve                                                                                               |                            |  |  |              |  |  |  |  |  |
|------------------------------------|-------------------------------------------------------------------------------------------------------------------|----------------------------|--|--|--------------|--|--|--|--|--|
| Reserve Management Plan:           | No res                                                                                                            | No reserve management plan |  |  |              |  |  |  |  |  |
| Entrance                           | Auckland<br>Council sign<br>North Shore<br>City sign<br>Shore City<br>sign<br>Inadequate<br>signage