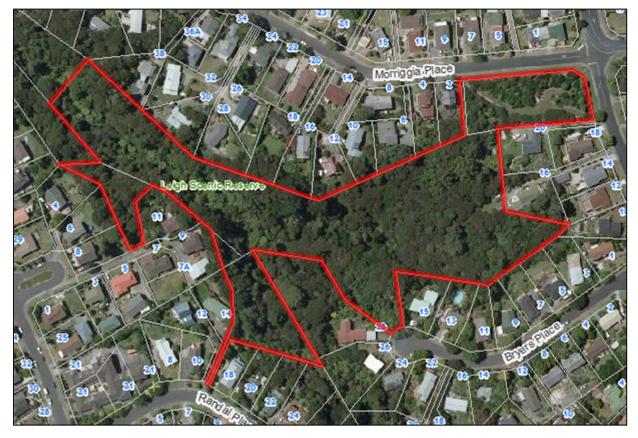

# 2.93. LYSANDER CRESCENT RESERVE, BEACH HAVEN

| Park Name (official):                        | Lysan                                                                                                            | Lysander Crescent Reserve  |  |  |              |                                                       |  |  |  |
|----------------------------------------------|------------------------------------------------------------------------------------------------------------------|----------------------------|--|--|--------------|-------------------------------------------------------|--|--|--|
| Reserve Management Plan:                     | No res                                                                                                           | No reserve management plan |  |  |              |                                                       |  |  |  |
| Entrance                                     | Auckland<br>Council sign<br>North Shore<br>City sign<br>Shore City<br>sign<br>nadequate<br>signage<br>No signage |                            |  |  |              |                                                       |  |  |  |
| Lysander Crescent                            |                                                                                                                  |                            |  |  | $\checkmark$ |                                                       |  |  |  |
| Corner Lysander Crescent /<br>Rangatira Road |                                                                                                                  | ~                          |  |  |              | Sign incorrectly calls reserve<br>"Lysander Reserve". |  |  |  |
| Rangatira Road                               |                                                                                                                  |                            |  |  | ✓            |                                                       |  |  |  |
| Other Notes:                                 |                                                                                                                  |                            |  |  |              |                                                       |  |  |  |