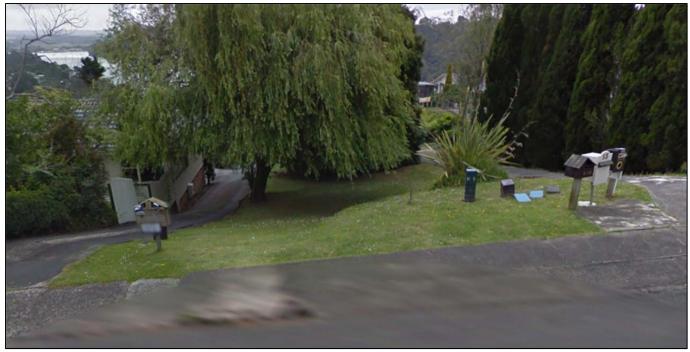

Finn Place entranceway – Not an obvious entrance as appears to be private property. Part of grass area and bottom third of driveway is on reserve land.