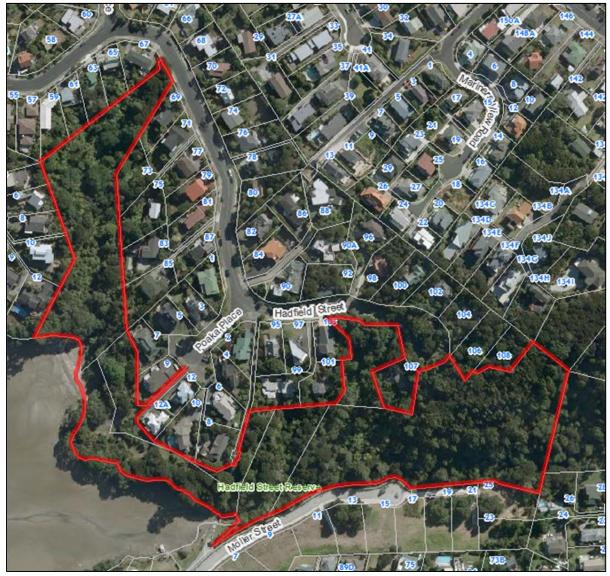

# 2.42. GLENDHU SCENIC RESERVE, GLENFIELD

| Park Name (official):    | Glendhu Scenic Reserve   |                                       |                                 |                       |              |                                                     |  |  |
|--------------------------|--------------------------|---------------------------------------|---------------------------------|-----------------------|--------------|-----------------------------------------------------|--|--|
| Reserve Management Plan: | Local                    | Local Amenity Reserves, February 1983 |                                 |                       |              |                                                     |  |  |
| Entrance                 | Auckland<br>Council sign | North Shore<br>City sign              | Pre-North<br>Shore City<br>sign | Inadequate<br>signage | No signage   | Notes                                               |  |  |
| Glendhu Road (eastern)   |                          |                                       |                                 |                       | $\checkmark$ |                                                     |  |  |
| Glendhu Road (western)   |                          |                                       |                                 |                       | $\checkmark$ |                                                     |  |  |
| Glastron Place           |                          |                                       |                                 |                       | ~            | See photo below.                                    |  |  |
| Spinella Drive (1)       |                          |                                       |                                 |                       | ~            | See photo below.                                    |  |  |
| Spinella Drive (2)       |                          |                                       |                                 |                       | ~            |                                                     |  |  |
| Spinella Drive (3)       |                          |                                       |                                 |                       | ~            | Entrance blocked by private fence. See photo below. |  |  |
| Fernwood Grove (reserve) |                          |                                       |                                 |                       | $\checkmark$ | Track entrance at rear of reserve.                  |  |  |

| Entrance              | Auckland<br>Council sign                                                                                                                    | North Shore<br>City sign | Pre-North<br>Shore City<br>sign | Inadequate<br>signage | No signage   | Notes                                   |
|-----------------------|---------------------------------------------------------------------------------------------------------------------------------------------|--------------------------|---------------------------------|-----------------------|--------------|-----------------------------------------|
| Fernwood Grove (road) |                                                                                                                                             |                          |                                 |                       | $\checkmark$ |                                         |
| Sapphire Place        |                                                                                                                                             |                          |                                 |                       | ✓            | Gap between houses.<br>See photo below. |
| Other Notes:          | Originally known as <i>Glendhu Scenic Reserve East</i> and <i>Glendhu Scenic Reserve West</i> before the reserves were extended and joined. |                          |                                 |                       |              |                                         |

Glaston Place entrance – unmarked grass corridor between fences.

Spinella Drive western entrance – unmarked grass corridor between fences.

Spinella Drive eastern entrance – blocked by dark brown fence behind letterbox.