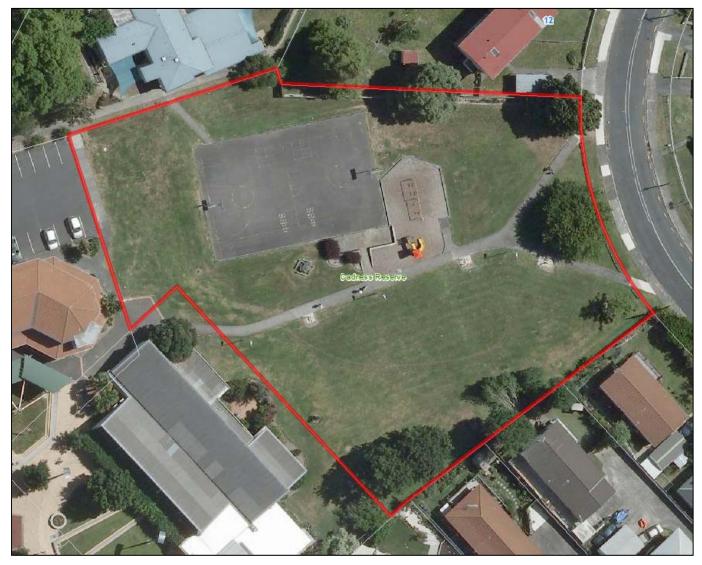

### 2.16. CADNESS RESERVE, NORTHCOTE

| Park Name (official):             | Cadness Reserve                                                                                        |                                         |  |  |              |  |  |  |  |
|-----------------------------------|--------------------------------------------------------------------------------------------------------|-----------------------------------------|--|--|--------------|--|--|--|--|
| Reserve Management Plan:          | No res                                                                                                 | No reserve management plan              |  |  |              |  |  |  |  |
| Entrance                          | Auckland<br>Council sign<br>North Shore<br>City sign<br>Shore City<br>signage<br>No signage<br>signage |                                         |  |  |              |  |  |  |  |
| Cadness Street (1)                |                                                                                                        |                                         |  |  | $\checkmark$ |  |  |  |  |
| Cadness Street (2)                |                                                                                                        |                                         |  |  | ~            |  |  |  |  |
| Norman King Building /<br>Carpark | ✓ ✓                                                                                                    |                                         |  |  |              |  |  |  |  |
| Other Notes:                      | Markeo                                                                                                 | Marked on some maps as "Civic Reserve". |  |  |              |  |  |  |  |