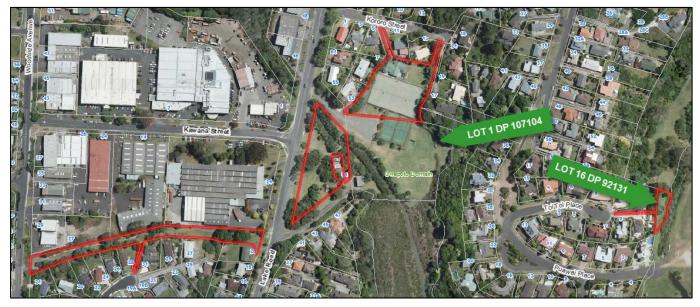

|  |  | ~            |  |  |  |  |
| Hall Road                |                                                                                                                                                     | ~                          |  |  |              |  |  |  |  |
| Ondine Place             |                                                                                                                                                     | ✓                          |  |  |              |  |  |  |  |
| Other Notes:             | Buildings break reserve into two areas.<br>The path at end of the driveway on Ross Ave gives access to the back of<br>the reserve, but not obvious. |                            |  |  |              |  |  |  |  |

### 2.127. ROTARY GROVE, NORTHCOTE



| Park Name (official):                   | Rotary                   | Rotary Grove               |                                 |                       |              |                                 |  |  |  |
|-----------------------------------------|--------------------------|----------------------------|---------------------------------|-----------------------|--------------|---------------------------------|--|--|--|
| Reserve Management Plan:                | No res                   | No reserve management plan |                                 |                       |              |                                 |  |  |  |
| Entrance                                | Auckland<br>Council sign | North Shore<br>City sign   | Pre-North<br>Shore City<br>sign | Inadequate<br>si