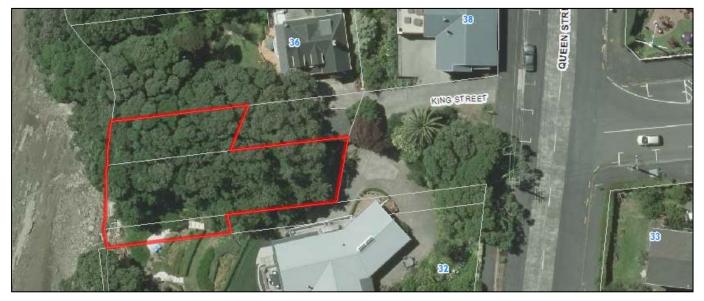

|                                                                        |  |  | ~            |  |  |  |  |
| Other Notes:             | <ul> <li><i>Kelmar Scenic Reserve</i> is part of the <i>Eskdale Reserve Network</i>.</li> <li>GIS identifies Lot 4 DP 96894 as part of <i>Kelmar Scenic Reserve</i>, whereas the management plan identifies it as part of <i>Hiwihau Reserve</i>.</li> <li>I recommend that GIS be updated to identify Lot 4 DP 96894 as part of <i>Hiwihau Reserve</i>.</li> </ul> |                                                                        |  |  |              |  |  |  |  |

## 2.79. KING STREET RESERVE, NORTHCOTE POINT



| Park Name (official):    | King S                                                                                                                                  | King Street Reserve                                                                                           |           |          |         |                  |  |  |
|--------------------------|-----------------------------------------------------------------------------------------------------------------------------------------|---------------------------------------------------------------------------------------------------------------|-----------|----------|---------|------------------|--|--|
| Reserve Management Plan: | No res