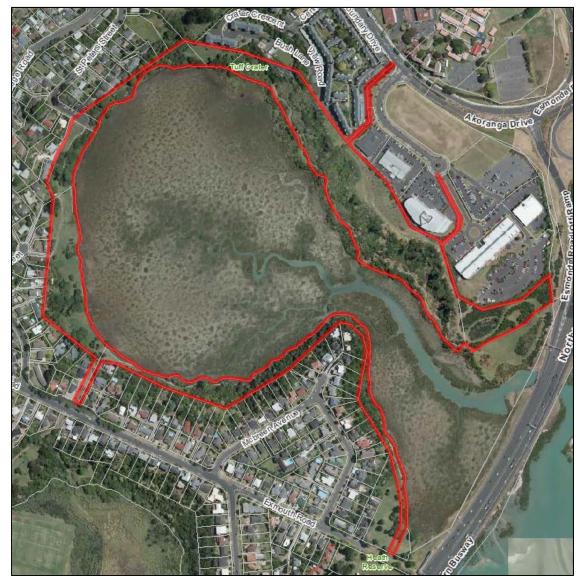

## **RESERVE ENTRANCEWAY SIGNAGE**

| RES | SERVE ENT | RANCEWAY SIGNAGE                                      | 1  |
|-----|-----------|-------------------------------------------------------|----|
| 1.  | INTRODU   | JCTION                                                | 5  |
| 2.  | RESERVE   | E CATALOGUE                                           | 6  |
|     | 2.1.      | Adah Reserve, Totara Vale                             | 6  |
|     | 2.2.      | Aeroview Drive Esplanade Reserve, Beach Haven         |    |
|     | 2.3.      | A F Thomas Park, Wairau Valley                        |    |
|     | 2.4.      | Agincourt Reserve, Glenfield                          |    |
|     | 2.5.      | Akoranga Reserve (Onewa Domain), Northcote            |    |
|     | 2.6.      | Amelia Place Esplanade Reserve, Beach Haven           |    |
|     | 2.7.      | Anne McLean Reserve, Bayview                          |    |
|     | 2.8.      | Arcadia Reserve, Bayview                              | 15 |
|     | 2.9.      | Ayton Reserve, Totara Vale                            |    |
|     | 2.10.     | Beach Haven Plaza, Beach Haven                        | 19 |
|     | 2.11.     | Birkenhead Domain, Birkenhead                         |    |
|     | 2.12.     | Birkenhead War Memorial Park, Birkenhead              |    |
|     | 2.13.     | Bonito Scenic Reserve, Bayview                        |    |
|     | 2.14.     | Brassey Road Reserve, Birkenhead                      |    |
|     | 2.15.     | Cadness Loop, Northcote                               | 27 |
|     | 2.16.     | Cadness Reserve, Northcote                            |    |
|     | 2.17.     | Camelot Reserve, Glenfield                            |    |
|     | 2.18.     | Castleton-Reid Scenic Reserve, Birkenhead             |    |
|     | 2.19.     | Cecil Eady Bush, Northcote                            | 32 |
|     | 2.20.     | Celeste Reserve, Totara Vale                          |    |
|     | 2.21.     | Chatswood Reserve, Chatswood                          | 38 |
|     | 2.22.     | Chealsea Estate Heritage Park, Birkenhead / Chatswood | 42 |
|     | 2.23.     | City View Terrace Reserve, Birkenhead                 | 44 |
|     | 2.24.     | Cobblestone Lane, Hillcrest                           |    |
|     | 2.25.     | Colonial Corner, Birkenhead                           | 47 |
|     | 2.26.     | Cresta Avenue Esplanade Reserve, Beach Haven          | 48 |
|     | 2.27.     | Debbie Chamberlain Reserve, Hillcrest                 |    |
|     | 2.28.     | Diana Reserve, Glenfield                              | 50 |
|     | 2.29.     | Downing Street Domain, Glenfield                      | 51 |
|     | 2.30.     | Drome View Place Reserve, Beach Haven                 | 52 |
|     | 2.31.     | Dudding Avenue Reserve, Northcote                     | 53 |
|     | 2.32.     | Elliott Avenue Reserve, Bayview                       | 54 |
|     | 2.33.     | Embassy Reserve, Glenfield                            |    |
|     | 2.34.     | Eskdale Reserve, Birkdale / Birkenhead / Glenfield    | 57 |
|     | 2.35.     | Fernglen Native Plant Gardens, Birkenhead             | 60 |
|     | 2.36.     | Fernwood Grove, Bayview                               | 61 |
|     | 2.37.     | Fishermans Wharf, Northcote Point                     | 62 |
|     | 2.38.     | Fowler Reserve, Northcote                             |    |
|     | 2.39.     | Francis Kendall Reserve, Glenfield                    |    |
|     | 2.40.     | Fred Anderson Reserve, Beach Haven                    | 66 |
|     | 2.41.     | Glencourt Reserve, Glenfield                          | 67 |
|     | 2.42.     | Glendhu Scenic Reserve, Glenfield                     | 68 |
|     | 2.43.     | Glenfield Cemetery, Birkenhead                        | 71 |