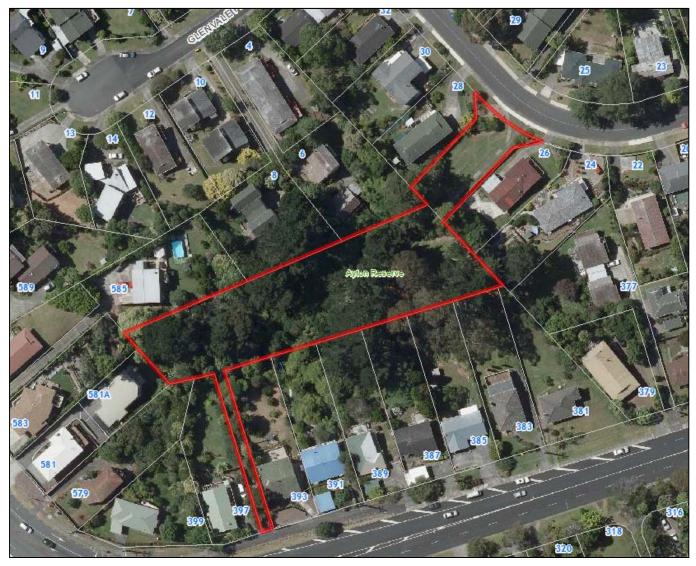

#### 2.8. ARCADIA RESERVE, BAYVIEW

| Park Name (official):    | Arcadia Reserve                                                                                                  |                                       |  |  |              |                                                                           |  |  |  |  |
|--------------------------|------------------------------------------------------------------------------------------------------------------|---------------------------------------|--|--|--------------|---------------------------------------------------------------------------|--|--|--|--|
| Reserve Management Plan: | Local                                                                                                            | Local Amenity Reserves, February 1983 |  |  |              |                                                                           |  |  |  |  |
| Entrance                 | Auckland<br>Council sign<br>North Shore<br>City sign<br>Shore City<br>sign<br>nadequate<br>signage<br>No signage |                                       |  |  |              |                                                                           |  |  |  |  |
| Arcadia Crescent         |                                                                                                                  |                                       |  |  | ✓            | Steps appear to be private<br>property as no signage.<br>See photo below. |  |  |  |  |
| Pemberton Avenue (1)     |                                                                                                                  |                                       |  |  | ✓            |                                                                           |  |  |  |  |
| Pemberton Avenue (2)     |                                                                                                                  |                                       |  |  | ✓            |                                                                           |  |  |  |  |
| Nikau Reserve            |                                                                                                                  |                                       |  |  | $\checkmark$ |                                                                           |  |  |  |  |

| Entrance        | Auckland<br>Council sign | E E | Pre-North<br>Shore City<br>sign | Inadequate<br>signage | No signage   | Notes                                        |
|-----------------|--------------------------|-----|---------------------------------|-----------------------|--------------|----------------------------------------------|
| Heathglen Place |                          |     |                                 |                       | $\checkmark$ |                                              |
| Manuka Road     |                          |     |                                 |                       | ✓            | Not an obvious entrance.<br>See photo below. |
| Other Notes:    |                          |     |                                 |                       |              |                                              |

Arcadia Crescent entrance - steps appear to be private property.

Heathglen Place entrance – whole grass area between pillars and stretching back alongside left driveway is reserve.

Manuka Road entrance – not obvious entrance as has been encroached upon by neighbour's planting and dwelling over accessway.