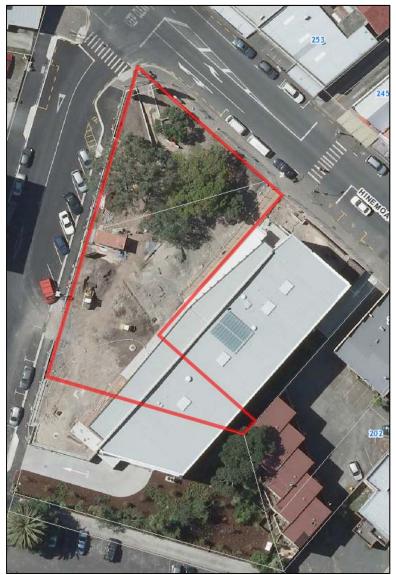

### 2.15. CADNESS LOOP, NORTHCOTE

| Park Name (official):    | Cadne                                                                                                                                     | Cadness Loop                             |  |  |  |                                                                                                                          |  |  |
|--------------------------|-------------------------------------------------------------------------------------------------------------------------------------------|------------------------------------------|--|--|--|--------------------------------------------------------------------------------------------------------------------------|--|--|
| Reserve Management Plan: | No res                                                                                                                                    | No reserve management plan               |  |  |  |                                                                                                                          |  |  |
| Entrance                 | Auckland<br>Council sign<br>North Shore<br>City sign<br>Pre-North<br>Shore City<br>sign<br>Inadequate<br>signage<br>No signage<br>signage |                                          |  |  |  |                                                                                                                          |  |  |
| Cadness Street           |                                                                                                                                           | √                                        |  |  |  | Sign incorrectly calls the reserve<br>"Cadness Loop Reserve" which<br>could lead to confusion with<br>"Cadness Reserve". |  |  |
| Other Notes:             | l recom                                                                                                                                   | I recommend a larger sign for this site. |  |  |  |                                                                                                                          |  |  |

### 2.16. CADNESS RESERVE, NORTHCOTE

| Park Name (official):             | Cadness Reserve                                                                                        |                                         |  |  |              |  |  |  |  |
|-----------------------------------|--------------------------------------------------------------------------------------------------------|-----------------------------------------|--|--|--------------|--|--|--|--|
| Reserve Management Plan:          | No res                                                                                                 | No reserve management plan              |  |  |              |  |  |  |  |
| Entrance                          | Auckland<br>Council sign<br>North Shore<br>City sign<br>Shore City<br>signage<br>No signage<br>signage |                                         |  |  |              |  |  |  |  |
| Cadness Street (1)                |                                                                                                        |                                         |  |  | $\checkmark$ |  |  |  |  |
| Cadness Street (2)                |                                                                                                        |                                         |  |  | ~            |  |  |  |  |
| Norman King Building /<br>Carpark | ✓ ✓                                                                                                    |                                         |  |  |              |  |  |  |  |
| Other Notes:                      | Markeo                                                                                                 | Marked on some maps as "Civic Reserve". |  |  |              |  |  |  |  |