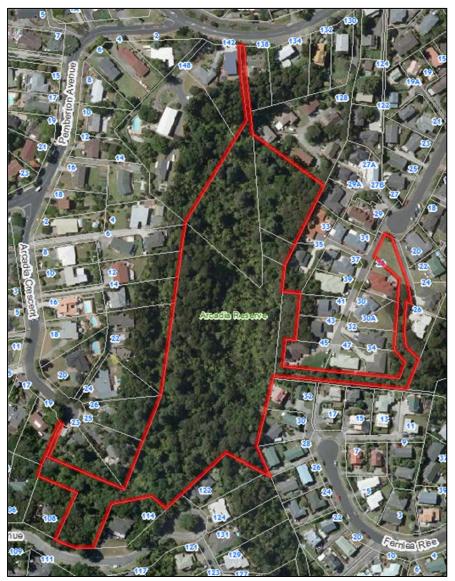

#### 2.8. ARCADIA RESERVE, BAYVIEW

| Park Name (official):    | Arcadia Reserve                                                                                                  |                                       |  |  |              |                                                                           |  |  |  |  |
|--------------------------|------------------------------------------------------------------------------------------------------------------|---------------------------------------|--|--|--------------|---------------------------------------------------------------------------|--|--|--|--|
| Reserve Management Plan: | Local                                                                                                            | Local Amenity Reserves, February 1983 |  |  |              |                                                                           |  |  |  |  |
| Entrance                 | Auckland<br>Council sign<br>North Shore<br>City sign<br>Shore City<br>sign<br>nadequate<br>signage<br>No signage |                                       |  |  |              |                                                                           |  |  |  |  |
| Arcadia Crescent         |                                                                                                                  |                                       |  |  | ✓            | Steps appear to be private<br>property as no signage.<br>See photo below. |  |  |  |  |
| Pemberton Avenue (1)     |                                                                                                                  |                                       |  |  | ✓            |                                                                           |  |  |  |  |
| Pemberton Avenue (2)     |                                                                                                                  |                                       |  |  | ✓            |                                                                           |  |  |  |  |
| Nikau Reserve            |                                                                                                                  |                                       |  |  | $\checkmark$ |                                                                           |  |  |  |  |

| Entrance        | Auckland<br>Council sign | E E | Pre-North<br>Shore City<br>sign | Inadequate<br>signage | No signage   | Notes                                        |
|-----------------|--------------------------|-----|---------------------------------|-----------------------|--------------|----------------------------------------------|
| Heathglen Place |                          |     |                                 |                       | $\checkmark$ |                                              |
| Manuka Road     |                          |     |                                 |                       | ✓            | Not an obvious entrance.<br>See photo below. |
| Other Notes:    |                          |     |                                 |                       |              |                                              |

Arcadia Crescent entrance - steps appear to be private property.

Heathglen Place entrance – whole grass area between pillars and stretching back alongside left driveway is reserve.

Manuka Road entrance – not obvious entrance as has been encroached upon by neighbour's planting and dwelling over accessway.