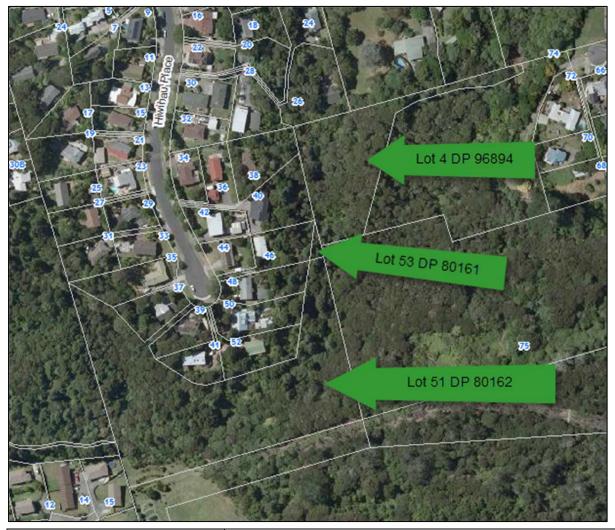

## 2.28. DIANA RESERVE, GLENFIELD

| Park Name (official):    | Diana                                                                                               | Diana Reserve                         |  |  |  |  |  |  |
|--------------------------|-----------------------------------------------------------------------------------------------------|---------------------------------------|--|--|--|--|--|--|
| Reserve Management Plan: | Local                                                                                               | Local Amenity Reserves, February 1983 |  |  |  |  |  |  |
| Entrance                 | Auckland<br>Council sign<br>North Shore<br>City sign<br>Shore City<br>sign<br>No signage<br>signage |                                       |  |  |  |  |  |  |
| Diana Drive              | $\begin{array}{c c c c c c c c c c c c c c c c c c c $                                              |                                       |  |  |  |  |  |  |
| Other Notes:             |                                                                                                     |                                       |  |  |  |  |  |  |