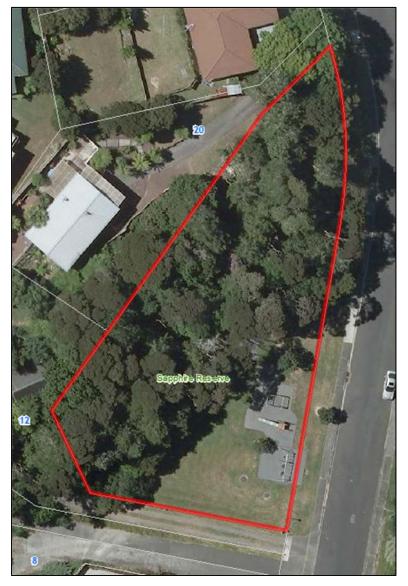

|                       | ~          | Appears to be part of Onepoto<br>Domain. See recommendation<br>below. |
| Other Notes:                     | <ul> <li>Rotary Grove is comprised of four separate pieces of land, three of which border Onepoto Domain.</li> <li>GIS needs to be updated to reflect the reserve management plan which states that Lot 1 DP 107104 is part of Rotary Grove, not Onepoto Domain.</li> <li>GIS needs to be updated to reflect the reserve management plan which states that Lot 16 DP 92131 is part of Onepoto Domain, not Rotary Grove.</li> </ul> |                          |                                 |                       |            |                                                                       |

## 2.128. SAPPHIRE RESERVE, BAYVIEW



| Park Name (official):    | Sapph                                                                                                                    | Sapphire Reserve                      |  |  |  |  |  |  |
|--------------------------|--------------------------------------------------------------------------------------------------------------------------|---------------------------------------|--|--|--|--|--|--|
| Reserve Management Plan: | Local                                                                                                                    | Local Amenity Reserves, February 1983 |  |  |  |  |  |  |
| Entrance                 | Auckland<br>Council sign<br>North Shore<br>City sign<br>Pre-North<br>Shore City<br>sign<br>signage<br>signage<br>signage |