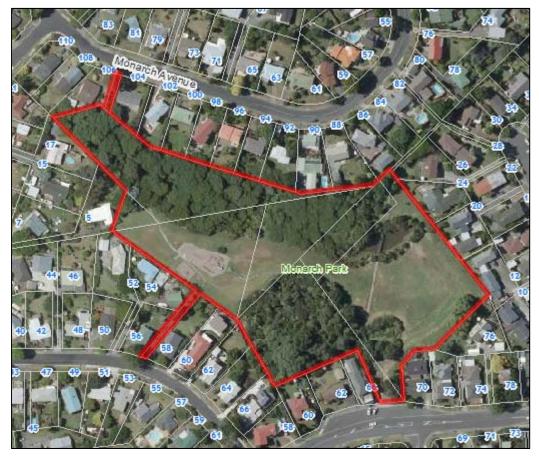

#### 2.89. LITTLE SHOAL BAY RESERVE, BIRKENHEAD / NORTHCOTE / NORTHCOTE POINT

| Park Name (official):    | Little S                                                                                                          | Little Shoal Bay Reserve                                  |   |  |              |                                                          |  |  |
|--------------------------|-------------------------------------------------------------------------------------------------------------------|-----------------------------------------------------------|---|--|--------------|----------------------------------------------------------|--|--|
| Reserve Management Plan: | Little S                                                                                                          | Little Shoal Bay and Le Roys Bush Reserves, December 1997 |   |  |              |                                                          |  |  |
| Entrance                 | Auckland<br>Council sign<br>North Shore<br>City sign<br>Shore City<br>sign<br>Inadequate<br>signage<br>No signage |                                                           |   |  |              |                                                          |  |  |
| Maritime Terrace (1)     |                                                                                                                   |                                                           |   |  | ✓            | North of road.                                           |  |  |
| Maritime Terrace (2)     |                                                                                                                   |                                                           |   |  | ✓            | South of road.                                           |  |  |
| Council Terrace (1)      |                                                                                                                   | ~                                                         | ~ |  |              | North of road.<br>Pre-NSCC sign reads "Dudding<br>Park". |  |  |
| Council Terrace (2)      |                                                                                                                   |                                                           |   |  | $\checkmark$ | South of road.                                           |  |  |