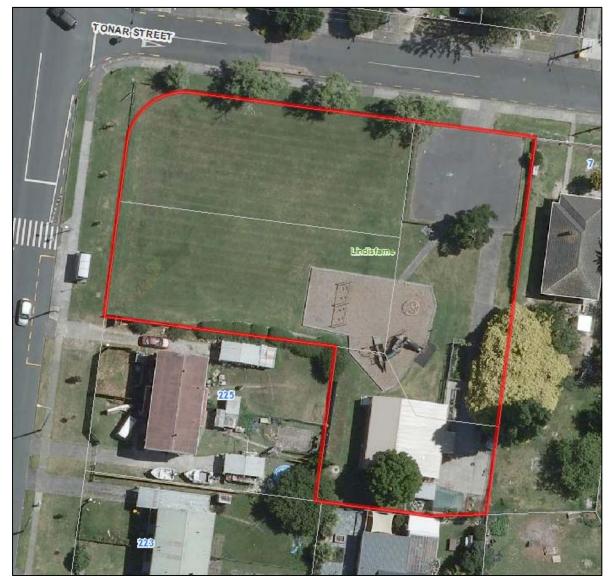

</ul>                                                                                                                |
| Other Notes. | <ul> <li>I recommend that unnamed scenic reserve Section 3 SO 453186 (269<br/>Hinemoa Avenue) be included in <i>Le Roys Bush Reserve</i>.</li> </ul>                                                                                                                |
|              | <ul> <li>The majority of LOT 2 DP 120226 appears to be reserve land but not<br/>included within the GIS boundary of <i>Le Roys Bush Reserve</i>. If it is<br/>council-owned then I recommend that it be included within <i>Le Roys<br/>Bush Reserve</i>.</li> </ul> |



Hinemoa Street western entrance – Reserve includes half of carport and half of hedge.

# 2.87. LINDISFARNE, NORTHCOTE



| Park Name (official):              | Lindist                                                                                                           | Lindisfarne |        |          |   |                                       |  |  |
|------------------------------------|-------------------------------------------------------------------------------------------------------------------|-------------|--------|----------|---|---------------------------------------|--|--|
| Reserve Management Plan:           | No res                                                                                                            | erve m      | anagem | ent plar | n |                                       |  |  |
| Entrance                           | Auckland<br>Council sign<br>North Shore<br