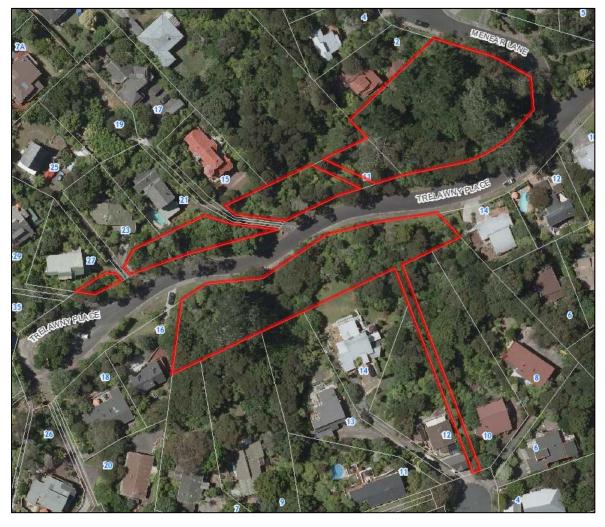

| 2.146.  | Tenbless Reserve, Totara Vale             | 210 |
|---------|-------------------------------------------|-----|
| 2.147.  | Teviot Reserve, Totara Vale               | 211 |
| 2.148.  | Totaravale East Reserve, Totara Vale      | 212 |
| 2.149.  | Tree View Reserve, Glenfield              | 213 |
| 2.150.  | Trelawny Reserve, Hillcrest               | 214 |
| 2.151.  | Trias Reserve, Totara Vale                | 216 |
| 2.152.  | Tui Park, Beach Haven                     | 217 |
| 2.153.  | Tuff Crater, Northcote                    | 218 |
| 2.154.  | Vandeleur Reserve, Birkdale               | 220 |
| 2.155.  | Verran Road Esplanade Reserve, Birkenhead |     |
| 2.156.  | Verran Road Gully Reserve, Birkenhead     | 222 |
| 2.157.  | Waimana Avenue Foreshore, Northcote Point | 224 |
| 2.158.  | Wanita Reserve, Totara Vale               | 225 |
| 2.159.  | Windy Ridge Reserve, Glenfield            | 226 |
| 2.160.  | Witheford Scenic Reserve, Bayview         | 227 |
| 2.161.  | Woodcote Scenic Reserve, Glenfield        | 229 |
| 2.162.  | Zion Hill Reserve, Birkenhead             | 230 |
| UNIDENT | IFIED RESERVES                            | 231 |