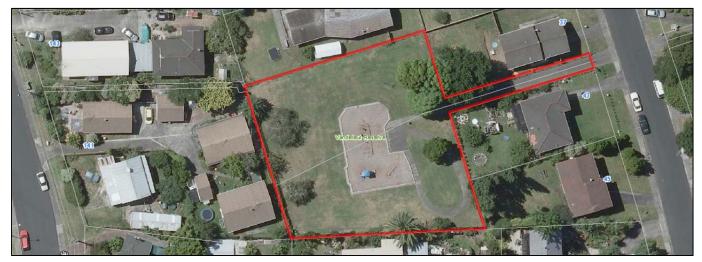

## **RESERVE ENTRANCEWAY SIGNAGE**

| RES | SERVE ENT | RANCEWAY SIGNAGE                                      | 1  |
|-----|-----------|-------------------------------------------------------|----|
| 1.  | INTRODU   | JCTION                                                | 5  |
| 2.  | RESERVE   | E CATALOGUE                                           | 6  |
|     | 2.1.      | Adah Reserve, Totara Vale                             | 6  |
|     | 2.2.      | Aeroview Drive Esplanade Reserve, Beach Haven         |    |
|     | 2.3.      | A F Thomas Park, Wairau Valley                        |    |
|     | 2.4.      | Agincourt Reserve, Glenfield                          |    |
|     | 2.5.      | Akoranga Reserve (Onewa Domain), Northcote            |    |
|     | 2.6.      | Amelia Place Esplanade Reserve, Beach Haven           |    |
|     | 2.7.      | Anne McLean Reserve, Bayview                          |    |
|     | 2.8.      | Arcadia Reserve, Bayview                              | 15 |
|     | 2.9.      | Ayton Reserve, Totara Vale                            |    |
|     | 2.10.     | Beach Haven Plaza, Beach Haven                        | 19 |
|     | 2.11.     | Birkenhead Domain, Birkenhead                         |    |
|     | 2.12.     | Birkenhead War Memorial Park, Birkenhead              |    |
|     | 2.13.     | Bonito Scenic Reserve, Bayview                        |    |
|     | 2.14.     | Brassey Road Reserve, Birkenhead                      |    |
|     | 2.15.     | Cadness Loop, Northcote                               | 27 |
|     | 2.16.     | Cadness Reserve, Northcote                            |    |
|     | 2.17.     | Camelot Reserve, Glenfield                            |    |
|     | 2.18.     | Castleton-Reid Scenic Reserve, Birkenhead             |    |
|     | 2.19.     | Cecil Eady Bush, Northcote                            | 32 |
|     | 2.20.     | Celeste Reserve, Totara Vale                          |    |
|     | 2.21.     | Chatswood Reserve, Chatswood                          | 38 |
|     | 2.22.     | Chealsea Estate Heritage Park, Birkenhead / Chatswood | 42 |
|     | 2.23.     | City View Terrace Reserve, Birkenhead                 | 44 |
|     | 2.24.     | Cobblestone Lane, Hillcrest                           |    |
|     | 2.25.     | Colonial Corner, Birkenhead                           | 47 |
|     | 2.26.     | Cresta Avenue Esplanade Reserve, Beach Haven          | 48 |
|     | 2.27.     | Debbie Chamberlain Reserve, Hillcrest                 |    |
|     | 2.28.     | Diana Reserve, Glenfield                              | 50 |
|     | 2.29.     | Downing Street Domain, Glenfield                      | 51 |
|     | 2.30.     | Drome View Place Reserve, Beach Haven                 | 52 |
|     | 2.31.     | Dudding Avenue Reserve, Northcote                     | 53 |
|     | 2.32.     | Elliott Avenue Reserve, Bayview                       | 54 |
|     | 2.33.     | Embassy Reserve, Glenfield                            |    |
|     | 2.34.     | Eskdale Reserve, Birkdale / Birkenhead / Glenfield    | 57 |
|     | 2.35.     | Fernglen Native Plant Gardens, Birkenhead             | 60 |
|     | 2.36.     | Fernwood Grove, Bayview                               | 61 |
|     | 2.37.     | Fishermans Wharf, Northcote Point                     | 62 |
|     | 2.38.     | Fowler Reserve, Northcote                             |    |
|     | 2.39.     | Francis Kendall Reserve, Glenfield                    |    |
|     | 2.40.     | Fred Anderson Reserve, Beach Haven                    | 66 |
|     | 2.41.     | Glencourt Reserve, Glenfield                          | 67 |
|     | 2.42.     | Glendhu Scenic Reserve, Glenfield                     | 68 |
|     | 2.43.     | Glenfield Cemetery, Birkenhead                        | 71 |