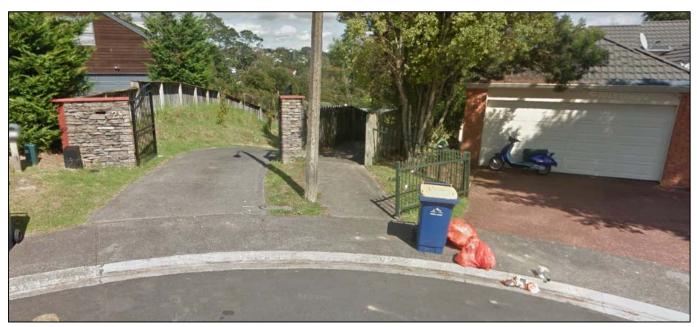

| Entrance     | Auckland<br>Council sign                                                                                                                         | North Shore<br>City sign | Pre-North<br>Shore City<br>sign | Inadequate<br>signage | No signage | Notes                                    |  |
|--------------|--------------------------------------------------------------------------------------------------------------------------------------------------|--------------------------|---------------------------------|-----------------------|------------|------------------------------------------|--|
| Manuka Road  |                                                                                                                                                  | ✓                        |                                 |                       |            | Sign incorrectly says "Elliott Reserve". |  |
| Other Notes: | <ul> <li>GIS and signage need to be updated from "Elliot Reserve" to "Elliot<br/>Avenue Reserve", as per the reserve management plan.</li> </ul> |                          |                                 |                       |            |                                          |  |

# 2.33. EMBASSY RESERVE, GLENFIELD

| Park Name (official):    | Embas                                                                                         | Embassy Reserve                       |  |  |  |  |  |  |  |
|--------------------------|-----------------------------------------------------------------------------------------------|---------------------------------------|--|--|--|--|--|--|--|
| Reserve Management Plan: | Local                                                                                         | Local Amenity Reserves, February 1983 |  |  |  |  |  |  |  |
| Entrance                 | Auckland<br>Council sign<br>North Shore<br>City sign<br>Sign<br>Signage<br>Signage<br>Signage |                                       |  |  |  |  |  |  |  |
| Embassy Place            |                                                                                               | ~                                     |  |  |  |  |  |  |  |
| Contessa Drive           |                                                                                               | ~                                     |  |  |  |  |  |  |  |
| Other Notes:             |                                                                                               |                                       |  |  |  |  |  |  |  |

#### 2.34. ESKDALE RESERVE, BIRKDALE / BIRKENHEAD / GLENFIELD

| Park Name (official):    | Eskdale Reserve (also known as Eskdale Scenic Reserve)                                                                      |   |   |  |              |                                                              |  |  |
|--------------------------|-----------------------------------------------------------------------------------------------------------------------------|---|---|--|--------------|--------------------------------------------------------------|--|--|
| Reserve Management Plan: | Eskdale Reserve Network, 1998<br>Local Amenity Reserves, February 1983                                                      |   |   |  |              |                                                              |  |  |
| Entrance                 | Auckland<br>Council sign<br>North Shore<br>City sign<br>Shore City<br>sign<br>Inadequate<br>signage<br>No signage<br>sapage |   |   |  |              |                                                              |  |  |
| Eskdale Road (1)         |                                                                                                                             |   |   |  | ~            | Not an obvious entrance as appears to be a private driveway. |  |  |
| Eskdale Road (2)         |                                                                                                                             |   |   |  | $\checkmark$ | Two open areas near roundabout.                              |  |  |
| Eskdale Road (3)         |                                                                                                                             | ~ | ~ |  |              |                                                              |  |  |
| Lauderdale Reserve       |                                                                                                                             |   |   |  | $\checkmark$ |                                                              |  |  |
| Tree View Reserve        |                                                                                                                             |   |   |  | $\checkmark$ |                                                              |  |  |

| Entrance         | Auckland<br>Council sign                                                                                               | North Shore<br>City sign                                                                                                         | Pre-North<br>Shore City<br>sign                                                                                                                  | Inadequate<br>signage                                                                                  | No signage                                                                                                   | Notes                                                                                                                                                                                                                                                                                                                                                       |
|------------------|------------------------------------------------------------------------------------------------------------------------|----------------------------------------------------------------------------------------------------------------------------------|--------------------------------------------------------------------------------------------------------------------------------------------------|--------------------------------------------------------------------------------------------------------|--------------------------------------------------------------------------------------------------------------|-------------------------------------------------------------------------------------------------------------------------------------------------------------------------------------------------------------------------------------------------------------------------------------------------------------------------------------------------------------|
| Valley View Road |                                                                                                                        |                                                                                                                                  |                                                                                                                                                  |                                                                                                        | ~                                                                                                            | Not an obvious entrance as grass strip between driveways.                                                                                                                                                                                                                                                                                                   |
| Brunton Place    |                                                                                                                        |                                                                                                                                  |                                                                                                                                                  |                                                                                                        | ~                                                                                                            | Not an obvious entrance as grass strip between driveways.                                                                                                                                                                                                                                                                                                   |
| Hiwihau Reserve  |                                                                                                                        |                                                                                                                                  |                                                                                                                                                  |                                                                                                        | ~                                                                                                            |                                                                                                                                                                                                                                                                                                                                                             |
| Other Notes:     | and Glu<br>Eskdal<br>(wester<br>GIS is i<br>Reserv<br>reserve<br>as a re<br>In the a<br>Reserv<br>► I re<br>par<br>pla | enfield.<br>e Reserver<br>e Reserver<br>incorrect<br>e as par<br>e managu<br>serve in<br>above ma<br>e.<br>ecommer<br>t of the I | ve is part<br>ve was fo<br>bart) and<br>ly includ<br>t of <i>Esko</i><br>ement pl<br>its own r<br>ap, the a<br>nd that G<br>Eskdale<br>ot includ | of the E<br>prmally c<br>Eskdale<br>lale Res<br>an is cle<br>ight.<br>rea to th<br>IS and s<br>Reserve | Eskdale I<br>livided in<br>e Bush S<br>enhead I<br>erve. Th<br>ar that e<br>e North-<br>signage I<br>Networl | s of suburbs Birkdale, Birkenhead<br>Reserve Network.<br>Ito two reserves: Eskdale Reserve<br>Scenic Reserve.<br>Domain and part of Hiwihau<br>e Eskdale Reserve Network<br>ach reserve in the network exists<br>West of the yellow line is Eskdale<br>be updated to "Eskdale Reserve,<br>c", as per the reserve management<br>red as Birkenhead Domain and |