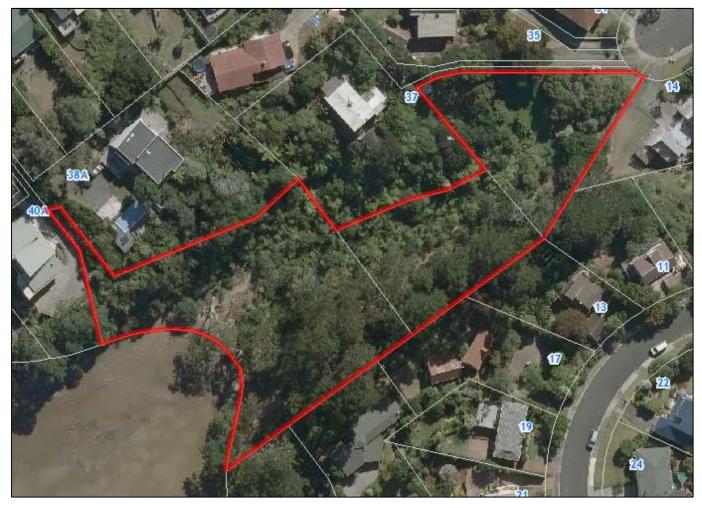

### 2.19. CECIL EADY BUSH, NORTHCOTE

| Park Name (official):    | Cecil Eady Bush                                               |                          |                                 |                       |              |                                                                         |  |
|--------------------------|---------------------------------------------------------------|--------------------------|---------------------------------|-----------------------|--------------|-------------------------------------------------------------------------|--|
| Reserve Management Plan: | Kauri Glen Reserve and Cecil Eady Bush, November 1999 (draft) |                          |                                 |                       |              |                                                                         |  |
| Entrance                 | Auckland<br>Council sign                                      | North Shore<br>City sign | Pre-North<br>Shore City<br>sign | Inadequate<br>signage | No signage   | Notes                                                                   |  |
| Raymond Terrace          |                                                               |                          |                                 |                       | ~            | Entrance not obvious as scrub<br>between driveways.<br>See photo below. |  |
| Kauri Glen Reserve       |                                                               |                          |                                 |                       | ~            |                                                                         |  |
| Mahuta Grove             |                                                               |                          |                                 |                       | ✓            |                                                                         |  |
| Paruru Avenue            |                                                               |                          |                                 |                       | ~            | Entrance not obvious as scrub<br>between houses.<br>See photo below.    |  |
| Herons Way               |                                                               |                          |                                 |                       | ~            | Access via Herons Way road reserve, but no signage.                     |  |
| Woodside Avenue (1)      |                                                               |                          |                                 |                       | $\checkmark$ | Entrance to south of bridge.                                            |  |

| Entrance            | Auckland<br>Council sign                                                                                                                                                                                                                                                                                                                                                                                                                                                   | North Shore<br>City sign | Pre-North<br>Shore City<br>sign | Inadequate<br>signage | No signage | Notes                                                                            |  |
|---------------------|----------------------------------------------------------------------------------------------------------------------------------------------------------------------------------------------------------------------------------------------------------------------------------------------------------------------------------------------------------------------------------------------------------------------------------------------------------------------------|--------------------------|---------------------------------|-----------------------|------------|----------------------------------------------------------------------------------|--|
| Woodside Avenue (2) |                                                                                                                                                                                                                                                                                                                                                                                                                                                                            |                          |                                 |                       | ~          | Path north of bridge.                                                            |  |
| Lake Road           |                                                                                                                                                                                                                                                                                                                                                                                                                                                                            |                          |                                 |                       | ~          | Access via slip road.                                                            |  |
| Fowler Street       |                                                                                                                                                                                                                                                                                                                                                                                                                                                                            |                          |                                 |                       | ~          | Appears to be slip road.<br>See photo below.                                     |  |
| James Evans Drive   |                                                                                                                                                                                                                                                                                                                                                                                                                                                                            |                          |                                 |                       | ~          |                                                                                  |  |
| Holdaway Avenue (1) |                                                                                                                                                                                                                                                                                                                                                                                                                                                                            |                          | ~                               | ✓                     |            | Sign incorrectly says "To Kauri<br>Glen".                                        |  |
| Holdaway Avenue (2) |                                                                                                                                                                                                                                                                                                                                                                                                                                                                            |                          |                                 |                       | ~          | Entrance not obvious as blocked<br>by hedge.<br>See photo below.                 |  |
| Kaihu Street        |                                                                                                                                                                                                                                                                                                                                                                                                                                                                            |                          |                                 |                       | ~          | Entrance not obvious as trees<br>between private properties.<br>See photo below. |  |
| Other Notes:        | <ul> <li>GIS is incorrectly including <i>Cecil Eady Bush</i> within the boundary of <i>Kauri Glen Reserve</i>. In the above map, the area east of the yellow line is <i>Cecil Eady</i>.</li> <li>Part of Woodside Avenue and residential driveways are included in <i>Cecil Eady Bush</i>.</li> <li>I recommend that GIS and signage for <i>Cecil Eady Bush and Kauri Glen Reserve are</i> updated to reflect the boundary, as per the reserve management plan.</li> </ul> |                          |                                 |                       |            |                                                                                  |  |

Raymond Terrace entrance – scrub between properties.

Paruru Avenue entrance - scrub between properties.

Fowler Street entrance – what appears to be a slip road is actually part of Kauri Glen Reserve and links to Woodside Avenue.

Holdaway Avenue southern entrance – not obvious entrance as blocked by hedge.

Kaihu Street entrance – not obvious entrance as trees between private garden and fence.