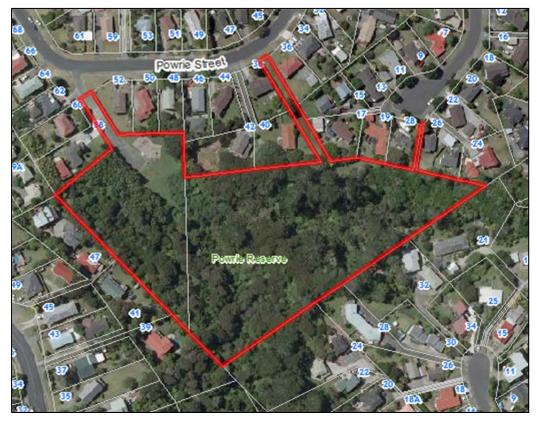

# 2.72. KAURI GLEN RESERVE, NORTHCOTE

| Park Name (official):    | Kauri (                  | Kauri Glen Reserve                                            |                                 |                       |              |                                                                                                                     |  |  |  |
|--------------------------|--------------------------|---------------------------------------------------------------|---------------------------------|-----------------------|--------------|---------------------------------------------------------------------------------------------------------------------|--|--|--|
| Reserve Management Plan: | Kauri (                  | Kauri Glen Reserve and Cecil Eady Bush, November 1999 (draft) |                                 |                       |              |                                                                                                                     |  |  |  |
| Entrance                 | Auckland<br>Council sign | North Shore<br>City sign                                      | Pre-North<br>Shore City<br>sign | Inadequate<br>signage | No signage   | Notes                                                                                                               |  |  |  |
| Raymond Terrace          |                          |                                                               |                                 |                       | $\checkmark$ |                                                                                                                     |  |  |  |
| Tui Glen Road (1)        |                          | ~                                                             |                                 |                       |              | Main entrance. Sign in carpark.<br>No signage at road since it was<br>removed in 2009.                              |  |  |  |
| Tui Glen Road (2)        |                          |                                                               |                                 |                       | ~            | Western entrance. Entrance not<br>obvious as strip of grass and<br>trees between houses.<br>See photo below.        |  |  |  |
| Park Avenue              |                          |                                                               |                                 |                       | ~            | Access via Park Avenue road reserve, but no signage.                                                                |  |  |  |
| Kauri Glen Road          |                          | ~                                                             |                                 |                       |              | Sign inside entrance, not at<br>roadside, so not obvious,<br>particularly as Northcote College<br>sign at entrance. |  |  |  |
| Northcote College        |                          |                                                               |                                 |                       | ✓            |                                                                                                                     |  |  |  |
| Gladstone Road           |                          |                                                               | ~                               |                       |              |                                                                                                                     |  |  |  |

| Entrance        | Auckland<br>Council sign                                                                                                       | North Shore<br>City sign                                                                                                                         | Pre-North<br>Shore City<br>sign                                                                                                                                 | Inadequate<br>signage                                                                                                             | No signage                                                                                                                                      | Notes                                                                                                                                                                                                                                                                                                                                                                                                                                                                                                                               |
|-----------------|--------------------------------------------------------------------------------------------------------------------------------|--------------------------------------------------------------------------------------------------------------------------------------------------|-----------------------------------------------------------------------------------------------------------------------------------------------------------------|-----------------------------------------------------------------------------------------------------------------------------------|-------------------------------------------------------------------------------------------------------------------------------------------------|-------------------------------------------------------------------------------------------------------------------------------------------------------------------------------------------------------------------------------------------------------------------------------------------------------------------------------------------------------------------------------------------------------------------------------------------------------------------------------------------------------------------------------------|
| Cecil Eady Bush |                                                                                                                                |                                                                                                                                                  |                                                                                                                                                                 |                                                                                                                                   | ~                                                                                                                                               |                                                                                                                                                                                                                                                                                                                                                                                                                                                                                                                                     |
| Other Notes:    | Reserv<br>The dra<br>part of<br>an erro<br>GIS is i<br>Glen R<br>Glen R<br>I al<br>Gle<br>Lot<br>trai<br>Re<br>P<br>I re<br>Re | re.<br>Aft reserv<br><i>Kauri GI</i><br>r.<br>Incorrect<br>eserve:<br>bounda<br>kapuna (<br>en Reserv<br>back p<br>2 DP 45<br>nsferred<br>serve. | ve mana<br>len Rese<br>ly includ<br>In the ab<br>east of th<br>ary need<br>open are<br>rve, as p<br>arts of 2<br>56975) a<br>into eith<br>nd that G<br>e update | gement<br>rve, how<br>ing Ceci<br>ove map<br>ne yellow<br>s to be u<br>ea borde<br>er the ma<br>9B and 3<br>re an un<br>er City V | plan inclu<br>vever I ha<br>b, the are<br>v line Ce<br>updated t<br>ring Nor<br>anageme<br>35 Aoran<br>named r<br><i>liew Terr</i><br>signage f | veways are included in <i>Kauri Glen</i><br>udes <i>City View Terrace Reserve</i> as<br>ave kept it separate as this may be<br><i>ush</i> within the boundary of <i>Kauri</i><br>ea west of the yellow line is Kauri<br><i>cil Eady Bush.</i><br>the include Allotment 345 Parish of<br>theote college) as part of <i>Kauri</i><br>ent plan.<br>gi Place (Lot 4 DP 456975,<br>eserve and should be officially<br><i>ace Reserve</i> or <i>Kauri Glen</i><br>or <i>Cecil Eady Bush and Kauri Glen</i><br>bundary, as per the reserve |

Tui Glen Road western entrance – grass between properties.