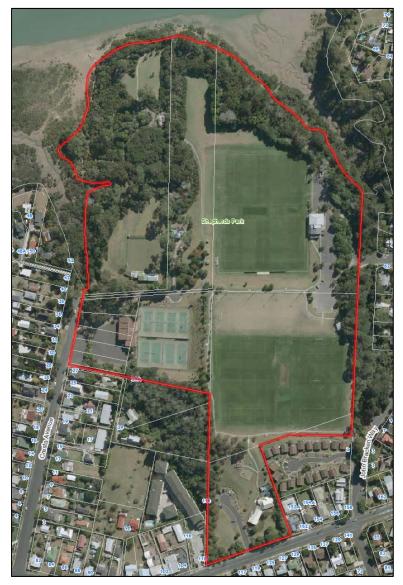

| Local Amenity Reserves, February 1983 |  |  |  |  |  |  |
| Entrance                 | Auckland<br>Council sign<br>North Shore<br>City sign<br>Pre-North<br>Shore City<br>sign<br>signage<br>signage<br>signage |                                       |  |  |  |  |  |  |
| Sapphire Place           |                                                                                                                          | ~                                     |  |  |  |  |  |  |
| Other Notes:             |                                                                                                                          |                                       |  |  |  |  |  |  |

# 2.129. SHEPHERDS PARK, BEACH HAVEN



| Park Name (official):                         | Sheph                                                                                                                     | Shepherds Park                  |   |  |   |  |  |  |  |
|-----------------------------------------------|---------------------------------------------------------------------------------------------------------------------------|---------------------------------|---|--|---|--|--|--|--|
| Reserve Management Plan:                      | Sheph                                                                                                                     | Shepherds Park, 10 October 1989 |   |  |   |  |  |  |  |
| Entrance                                      | Auckland<br>Council sign<br>North Shore<br>City sign<br