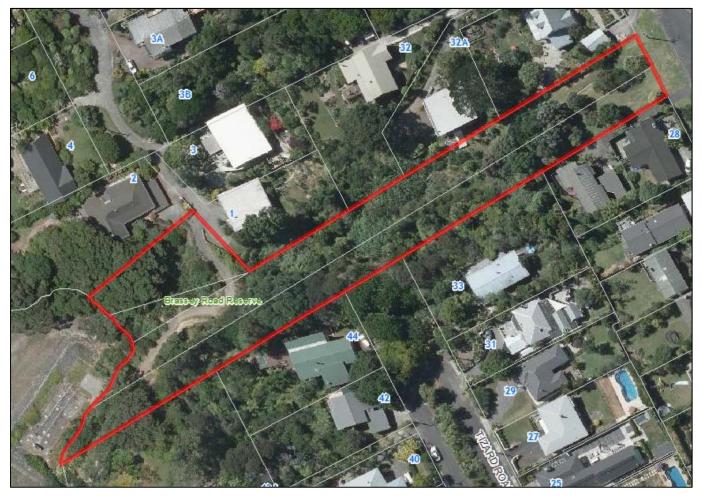

#### 2.14. BRASSEY ROAD RESERVE, BIRKENHEAD

| Park Name (official):    | Brasse                                                                                                            | Brassey Road Reserve |        |          |              |  |  |  |  |
|--------------------------|-------------------------------------------------------------------------------------------------------------------|----------------------|--------|----------|--------------|--|--|--|--|
| Reserve Management Plan: | No res                                                                                                            | erve m               | anagem | ent plar | n            |  |  |  |  |
| Entrance                 | Auckland<br>Council sign<br>North Shore<br>City sign<br>Shore City<br>signage<br>signage<br>No signage<br>signage |                      |        |          |              |  |  |  |  |
| Palmerston Road          |                                                                                                                   |                      |        |          | $\checkmark$ |  |  |  |  |
| Maunganui Road           |                                                                                                                   |                      |        |          | √            |  |  |  |  |
| Tizard Road              | Access via Tizard Road paper road.                                                                                |                      |        |          |              |  |  |  |  |
| Other Notes:             |                                                                                                                   |                      |        |          |              |  |  |  |  |