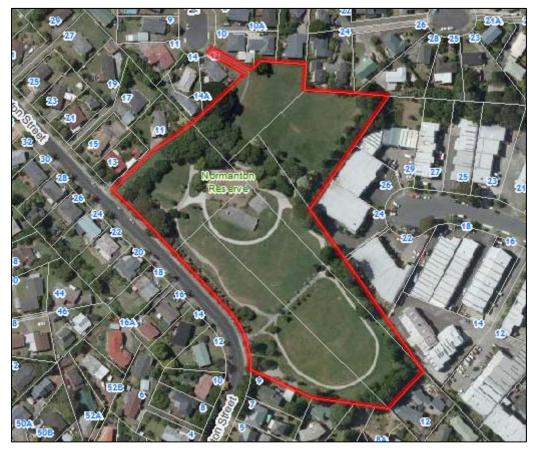

| 2.95.  | Manuka Neighbourhood Reserve, Bayview            | 140 |
|--------|--------------------------------------------------|-----|
| 2.96.  | Marlborough Park, Glenfield                      | 141 |
| 2.97.  | Mick Stanley Memorial Reserve, Chatswood         | 143 |
| 2.98.  | McFetridge Park, Hillcrest                       |     |
| 2.99.  | Monarch Park, Hillcrest                          |     |
| 2.100. | Motorway Buffer Reserve, Northcote               | 146 |
| 2.101. | Muriel Fisher Reserve, Beach Haven               |     |
| 2.102. | Neal Reserve, Glenfield                          |     |
| 2.103. | Nell Fisher Reserve, Birkenhead                  |     |
| 2.104. | Needles Eye, Birkenhead                          |     |
| 2.105. | Neptune Avenue Reserve, Beach Haven              |     |
| 2.106. | Nikau Reserve, Bayview                           |     |
| 2.107. | Normanton Reserve, Glenfield                     |     |
| 2.108. | Odin Place Reserve, Beach Haven                  |     |
| 2.109. | Onepoto Domain, Northcote                        |     |
| 2.110. | Onewa Domain, Northcote                          |     |
| 2.111. | Oruamo Domain, Glenfield                         |     |
| 2.112. | Oruamo Place Esplanade Reserve, Beach Haven      |     |
| 2.112. | Park Reserve, Glenfield                          |     |
| 2.113. | Park Hill Reserve, Birkdale                      |     |
| 2.114. | Park Hill South Reserve, Birkdale                |     |
| 2.115. | Pemberton Reserve, Bayview                       |     |
| 2.110. | Plantation Reserve, Beach Haven                  |     |
| 2.117. |                                                  |     |
| 2.110. | Portsea Reserve, Chatswood                       |     |
| 2.119. | Powrie Reserve, Glenfield                        |     |
| 2.120. | Raleigh Road Reserve, Northcote                  |     |
|        | Rangatira Reserve, Beach Haven, Birkdale         |     |
| 2.122. | Rawene Road Reserve, Birkenhead                  |     |
| 2.123. | Rewi Alley Reserve, Totara Vale                  |     |
| 2.124. | Ridgewood Reserve, Birkenhead                    |     |
| 2.125. | Rosecamp Road Foreshore Reserve, Beach Haven     |     |
| 2.126. | Ross Reserve, Glenfield                          |     |
| 2.127. | Rotary Grove, Northcote                          |     |
| 2.128. | Sapphire Reserve, Bayview                        |     |
| 2.129. | Shepherds Park, Beach Haven                      |     |
| 2.130. | Sispara Place Reserve, Beach Haven               |     |
| 2.131. | Smiths Bush Scenic Reserve, Northcote            |     |
| 2.132. | Soldiers Bay Reserve, Beach Haven                |     |
| 2.133. | Spinella Reserve, Bayview                        |     |
| 2.134. | Stafford Park, Northcote Point                   |     |
| 2.135. | Stanaway Reserve, Hillcrest                      |     |
| 2.136. | Stancich Reserve, Hillcrest                      |     |
| 2.137. | Standish Reserve, Bayview                        |     |
| 2.138. | Stokes Point / Te Onewa Reserve, Northcote Point |     |
| 2.139. | Sulphur Beach Reserve, Northcote Point           |     |
| 2.140. | Sunnybrae Green, Hillcrest                       |     |
| 2.141. | Sunnyhaven Avenue Reserve, Beach Haven           |     |
| 2.142. | Tamahere Reserve, Glenfield                      |     |
| 2.143. | Target Reserve, Totara Vale                      |     |
| 2.144. | Taurus Crescent Reserve, Beach Haven             |     |
| 2.145. | Telephone Road, Birkenhead                       | 208 |