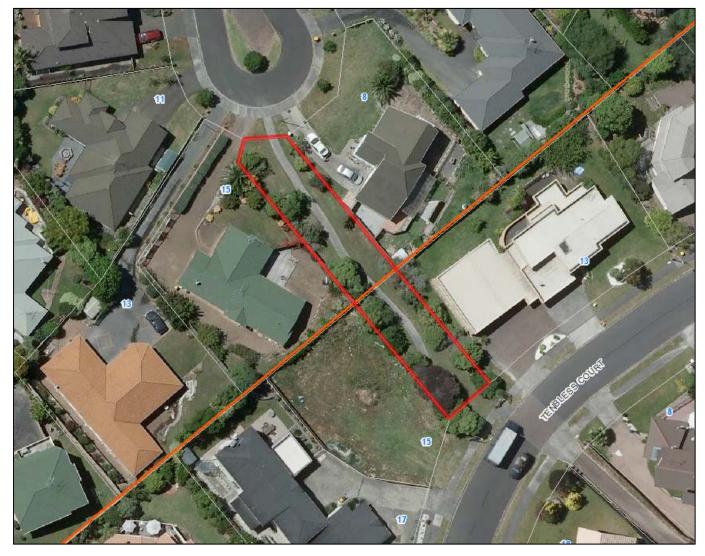

| Entrance             | Auckland<br>Council sign                                                              | North Shore<br>City sign                                                                                                                 | Pre-North<br>Shore City<br>sign                                                                      | Inadequate<br>signage                                                                                                                                                       | No signage                                                                                                                                                                                                                                                                                                                                                                                                                                                                                                                                                                                                                                                                                                                                                                                                                                                                                                                                                                                                                                                                                                                                                                                                                                                                                                                                                                                                                                                                                                                                                                                                                                                                                                                                                                                                                                                                                                                                                                                                                                                                                                                          | Notes                                                                                                                                                                                                                                                                                                                                                                             |
|----------------------|---------------------------------------------------------------------------------------|------------------------------------------------------------------------------------------------------------------------------------------|------------------------------------------------------------------------------------------------------|-----------------------------------------------------------------------------------------------------------------------------------------------------------------------------|-------------------------------------------------------------------------------------------------------------------------------------------------------------------------------------------------------------------------------------------------------------------------------------------------------------------------------------------------------------------------------------------------------------------------------------------------------------------------------------------------------------------------------------------------------------------------------------------------------------------------------------------------------------------------------------------------------------------------------------------------------------------------------------------------------------------------------------------------------------------------------------------------------------------------------------------------------------------------------------------------------------------------------------------------------------------------------------------------------------------------------------------------------------------------------------------------------------------------------------------------------------------------------------------------------------------------------------------------------------------------------------------------------------------------------------------------------------------------------------------------------------------------------------------------------------------------------------------------------------------------------------------------------------------------------------------------------------------------------------------------------------------------------------------------------------------------------------------------------------------------------------------------------------------------------------------------------------------------------------------------------------------------------------------------------------------------------------------------------------------------------------|-----------------------------------------------------------------------------------------------------------------------------------------------------------------------------------------------------------------------------------------------------------------------------------------------------------------------------------------------------------------------------------|
| Clarence Road        |                                                                                       | ~                                                                                                                                        |                                                                                                      |                                                                                                                                                                             |                                                                                                                                                                                                                                                                                                                                                                                                                                                                                                                                                                                                                                                                                                                                                                                                                                                                                                                                                                                                                                                                                                                                                                                                                                                                                                                                                                                                                                                                                                                                                                                                                                                                                                                                                                                                                                                                                                                                                                                                                                                                                                                                     | Sign reads "Pedestrian access to Little Shoal Bay".                                                                                                                                                                                                                                                                                                                               |
| Church Street        |                                                                                       |                                                                                                                                          |                                                                                                      |                                                                                                                                                                             | ~                                                                                                                                                                                                                                                                                                                                                                                                                                                                                                                                                                                                                                                                                                                                                                                                                                                                                                                                                                                                                                                                                                                                                                                                                                                                                                                                                                                                                                                                                                                                                                                                                                                                                                                                                                                                                                                                                                                                                                                                                                                                                                                                   | Not obvious entrance as<br>grass/trees between properties.<br>See photo below.                                                                                                                                                                                                                                                                                                    |
| Seaview Avenue (1)   |                                                                                       | ~                                                                                                                                        |                                                                                                      |                                                                                                                                                                             |                                                                                                                                                                                                                                                                                                                                                                                                                                                                                                                                                                                                                                                                                                                                                                                                                                                                                                                                                                                                                                                                                                                                                                                                                                                                                                                                                                                                                                                                                                                                                                                                                                                                                                                                                                                                                                                                                                                                                                                                                                                                                                                                     |                                                                                                                                                                                                                                                                                                                                                                                   |
| Seaview Avenue (2)   |                                                                                       |                                                                                                                                          |                                                                                                      |                                                                                                                                                                             | ~                                                                                                                                                                                                                                                                                                                                                                                                                                                                                                                                                                                                                                                                                                                                                                                                                                                                                                                                                                                                                                                                                                                                                                                                                                                                                                                                                                                                                                                                                                                                                                                                                                                                                                                                                                                                                                                                                                                                                                                                                                                                                                                                   |                                                                                                                                                                                                                                                                                                                                                                                   |
| Fairfax Avenue       |                                                                                       |                                                                                                                                          |                                                                                                      |                                                                                                                                                                             | ~                                                                                                                                                                                                                                                                                                                                                                                                                                                                                                                                                                                                                                                                                                                                                                                                                                                                                                                                                                                                                                                                                                                                                                                                                                                                                                                                                                                                                                                                                                                                                                                                                                                                                                                                                                                                                                                                                                                                                                                                                                                                                                                                   | Access via paper road extension of Fairfax Avenue.                                                                                                                                                                                                                                                                                                                                |
| Valley Road          |                                                                                       | ~                                                                                                                                        |                                                                                                      |                                                                                                                                                                             |                                                                                                                                                                                                                                                                                                                                                                                                                                                                                                                                                                                                                                                                                                                                                                                                                                                                                                                                                                                                                                                                                                                                                                                                                                                                                                                                                                                                                                                                                                                                                                                                                                                                                                                                                                                                                                                                                                                                                                                                                                                                                                                                     | Access via paper road extension of Valley Road.                                                                                                                                                                                                                                                                                                                                   |
| Le Roys Bush Reserve |                                                                                       |                                                                                                                                          |                                                                                                      |                                                                                                                                                                             | ~                                                                                                                                                                                                                                                                                                                                                                                                                                                                                                                                                                                                                                                                                                                                                                                                                                                                                                                                                                                                                                                                                                                                                                                                                                                                                                                                                                                                                                                                                                                                                                                                                                                                                                                                                                                                                                                                                                                                                                                                                                                                                                                                   |                                                                                                                                                                                                                                                                                                                                                                                   |
| Glade Place          |                                                                                       |                                                                                                                                          |                                                                                                      |                                                                                                                                                                             |                                                                                                                                                                                                                                                                                                                                                                                                                                                                                                                                                                                                                                                                                                                                                                                                                                                                                                                                                                                                                                                                                                                                                                                                                                                                                                                                                                                                                                                                                                                                                                                                                                                                                                                                                                                                                                                                                                                                                                                                                                                                                                                                     | Access via paper road extension of Glade Place.                                                                                                                                                                                                                                                                                                                                   |
| Other Notes:         | Northca<br>incorport<br>GIS<br>Litte<br>not<br>GIS<br>the<br>"Co<br>GIS<br>as<br>I re | S needs<br>le Shoal<br>a reserv<br>S needs<br>le Shoal<br>a reserv<br>S needs<br>road ov<br>buncil Te<br>S needs<br>part of L<br>comment | t suburbs<br>e areas k<br>to be up<br><i>Bay Res</i><br>ve in its c<br><i>Bay Res</i><br>ve in its c | a, and bo<br>chown as<br>dated to<br>serve as<br>own right<br>and to<br>serve the<br>sit is re-<br>dated to<br>serve the<br>sit is re-<br>dated to<br>an Bay re-<br>OT 2 DP | remove<br>as contents to<br>the serve action of the | of Birkenhead, Northcote and<br>e Roys Bush Reserve. It<br>s Reserve and Dudding Park.<br>"Dudding Park Sportsfield" within<br>name of the sportsfields area and<br>the name "Maritime Terrace" area and<br>the name "Maritime Terrace" from<br>ects "Maritime Terrace" with<br>ccess, not a legal road.<br>the accessway from Clarence Road<br>the transferred from Le Roys Bush |