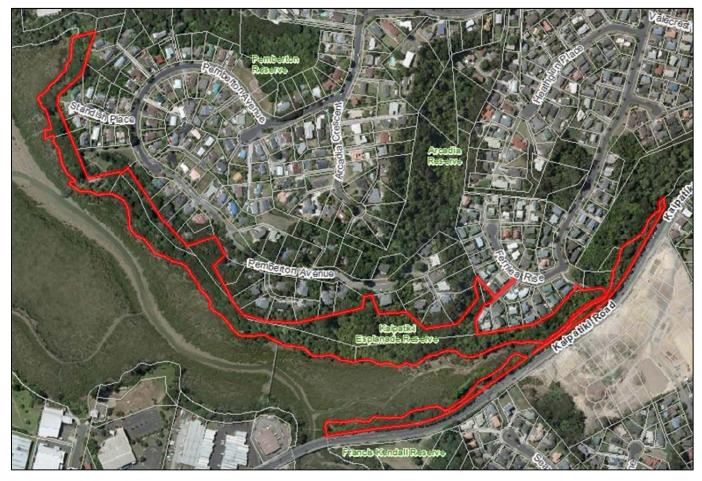

# 2.36. FERNWOOD GROVE, BAYVIEW

| Park Name (official):                     | Fernw                                                                                               | Fernwood Grove                 |        |          |   |                              |  |  |  |
|-------------------------------------------|-----------------------------------------------------------------------------------------------------|--------------------------------|--------|----------|---|------------------------------|--|--|--|
| Reserve Management Plan:                  | No res                                                                                              | erve m                         | anagem | ent plar | n |                              |  |  |  |
| Entrance                                  | Auckland<br>Council sign<br>North Shore<br>City sign<br>Shore City<br>signage<br>signage<br>signage |                                |        |          |   |                              |  |  |  |
| Corner Fernwood Grove /<br>Spinella Drive |                                                                                                     |                                |        | ~        |   | Wooden sign says "Fernwood". |  |  |  |
| Glendhu Scenic Reserve                    |                                                                                                     |                                |        |          | ✓ |                              |  |  |  |
| Other Notes:                              | Playgro                                                                                             | Playground is on road reserve. |        |          |   |                              |  |  |  |