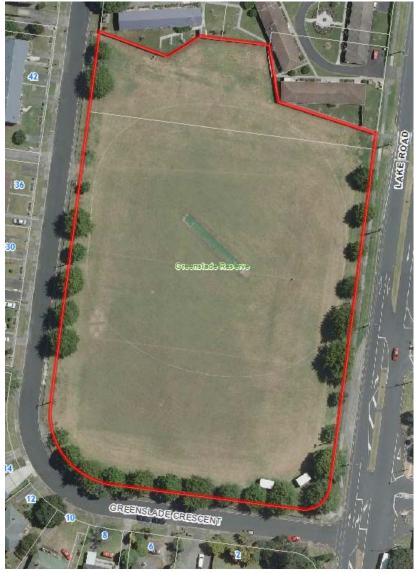

| Entrance                     | Auckland<br>Council sign                                                                                                                                                                                                            | North Shore<br>City sign | Pre-North<br>Shore City<br>sign | Inadequate<br>signage | No signage | Notes                                                |  |  |  |
|------------------------------|-------------------------------------------------------------------------------------------------------------------------------------------------------------------------------------------------------------------------------------|--------------------------|---------------------------------|-----------------------|------------|------------------------------------------------------|--|--|--|
| Chelsea View Drive (3)       |                                                                                                                                                                                                                                     | ~                        |                                 |                       |            |                                                      |  |  |  |
| Chelsea View Drive (4)       |                                                                                                                                                                                                                                     | ✓                        |                                 |                       |            |                                                      |  |  |  |
| Portsea Place (1)            |                                                                                                                                                                                                                                     |                          |                                 |                       | ~          | Northern entrance. Grass between driveway and fence. |  |  |  |
| Portsea Place (2)            |                                                                                                                                                                                                                                     | ~                        |                                 |                       |            | Southern entrance.                                   |  |  |  |
| Homewood Reserve             |                                                                                                                                                                                                                                     |                          |                                 |                       | ~          | Entrance at rear of reserve.                         |  |  |  |
| Homewood Place               |                                                                                                                                                                                                                                     | ~                        |                                 |                       |            |                                                      |  |  |  |
| Ravenstone Place (1)         |                                                                                                                                                                                                                                     | ~                        |                                 |                       |            |                                                      |  |  |  |
| Ravenstone Place (2)         |                                                                                                                                                                                                                                     | ~                        |                                 |                       |            |                                                      |  |  |  |
| Ravenstone Place (3)         |                                                                                                                                                                                                                                     | ~                        |                                 |                       |            | Access not included within reserve boundary on GIS.  |  |  |  |
| Ravenstone Place (4)         |                                                                                                                                                                                                                                     | ~                        |                                 |                       |            | Access not included within reserve boundary on GIS.  |  |  |  |
| David Beattie Place          |                                                                                                                                                                                                                                     | ~                        |                                 |                       |            |                                                      |  |  |  |
| Langstone Place              |                                                                                                                                                                                                                                     | ~                        |                                 |                       |            |                                                      |  |  |  |
| Chelsea Estate Heritage park |                                                                                                                                                                                                                                     |                          |                                 |                       | ~          |                                                      |  |  |  |
| Mappin Place                 |                                                                                                                                                                                                                                     | ~                        |                                 |                       |            |                                                      |  |  |  |
| Other Notes:                 | <ul> <li>Back of 26 Mappin Place (Lot 2 DP 77523) marked as reserve but not included in <i>Chatswood Reserve</i>:</li> <li>I recommend that unnamed reserve Lot 2 DP 77523 be transferred into <i>Chatswood Reserve</i>.</li> </ul> |                          |                                 |                       |            |                                                      |  |  |  |